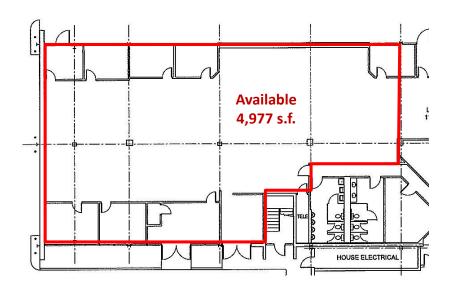

## FLOOR PLANS

## Office Floor Plan

# Office space available

• First floor : 4,977 s.f.

• Second floor: 500-15,000 s.f

Rate is negotiable\$10.00 / s.f. fsg