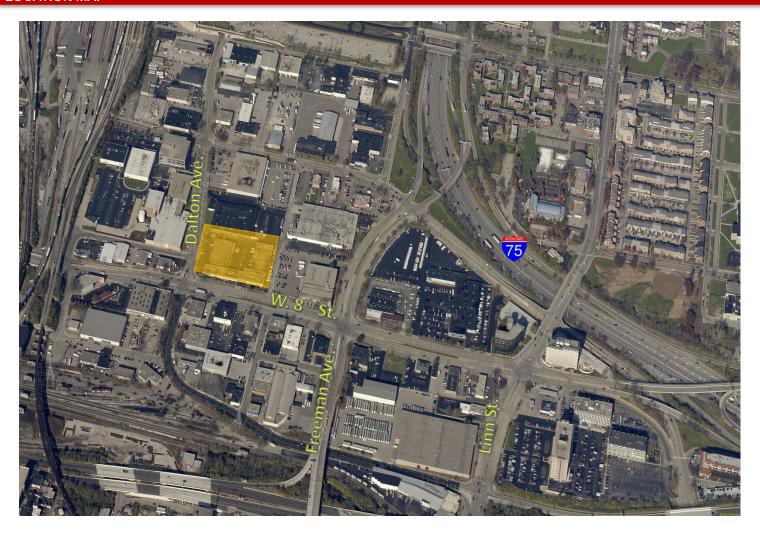

# Office space available for lease

**Queensgate Commerce Center** 

1150 W. 8<sup>th</sup> Street Cincinnati, Ohio 45203

#### **PROPERTY DETAILS**

- 76,438 total s.f.
- Signage available
- Located in the heart of Queensgate
- Prime frontage along W. 8<sup>th</sup> Street
- On bus line
- Great access to I-75

- Free surface parking
- Minutes to downtown Cincinnati
- On-site management
- Large common conference room
- Aggressive term / rates
- 100% air-conditioned warehouse