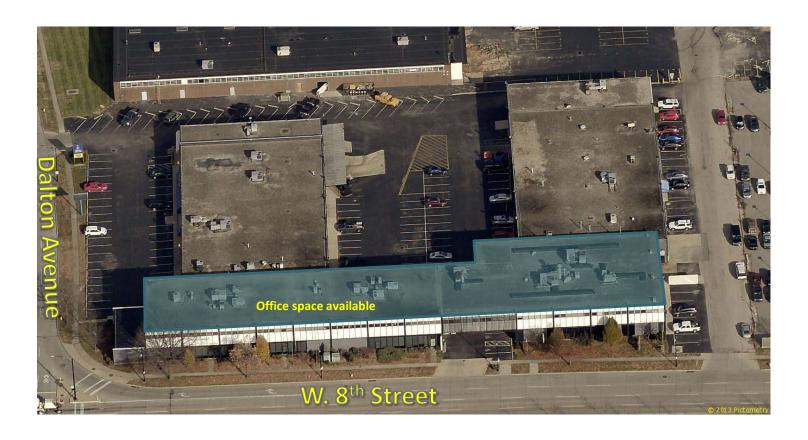

# Office space available

• First floor : 4,977 s.f.

• Second floor: 500-15,000 s.f

Rate is negotiable\$10.00 / s.f. fsg