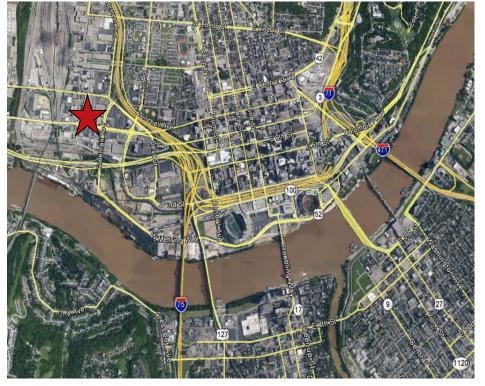

# Office space available for lease

**Queensgate Commerce Center** 

1150 W. 8<sup>th</sup> Street Cincinnati, Ohio 45203

#### **PROPERTY DETAILS**

- 76,438 total s.f.
- Signage available
- Located in the heart of Queensgate
- Prime frontage along W. 8<sup>th</sup> Street
- On bus line
- Great access to I-75

- Free surface parking
- Minutes to downtown Cincinnati
- On-site management
- Large common conference room
- Aggressive term / rates
- 100% air-conditioned warehouse