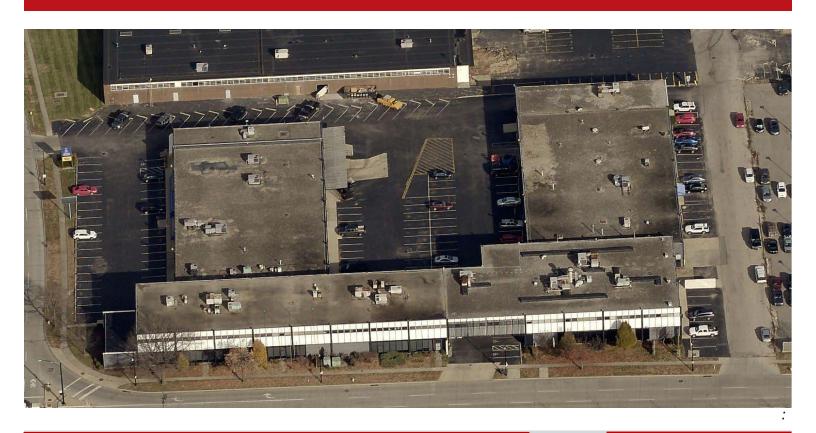

# Office space available for lease

**Queensgate Commerce Center** 

1150 W. 8<sup>th</sup> Street Cincinnati, Ohio 45203

#### **PROPERTY DETAILS**

- 76,438 total s.f.
- Signage available
- Located in the heart of Queensgate
- Prime frontage along W. 8<sup>th</sup> Street
- On bus line
- Great access to I-75

- Free surface parking
- Minutes to downtown Cincinnati
- On-site management
- Large common conference room
- Aggressive term / rates
- 100% air-conditioned warehouse

#### PROPERTY HIGHLIGHTS