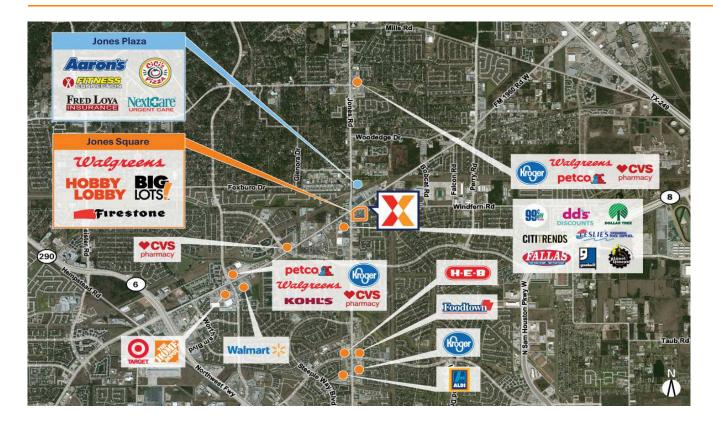

Proven tenant stability from a strong lineup of national retailers including Hobby Lobby, Big Lots, Walgreens, Firestone & Jason's Deli

Rent restaurant space surrounded by a dense population of 112,000+ with an average household income of \$81,000+ within 3 miles

Highly trafficked shopping center located in a major retail hub, northwest of Hwy 290 and Sam Houston Pkwy

Excellent access and visibility from FM 1960 W with 53,000+ vehicles daily and Jones Rd with 36,000+ vehicles daily

Benefits from a strong daytime population of 119,000+ within 3 miles

Pad sites available