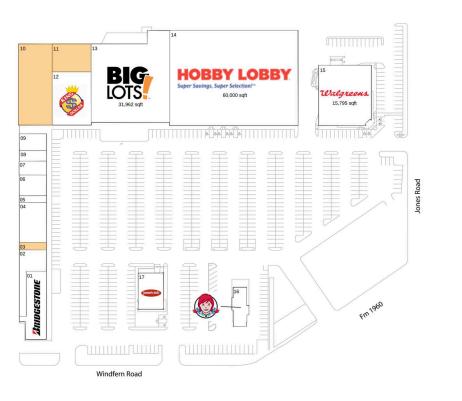

# **Jones Square**

Houston-The Woodlands-Sugar Land, TX

| 03 | 900 SF    |
|----|-----------|
| 10 | 13,500 SF |
| 11 | 5,000 SF  |

### **Current Retailers**

| ATM | Wells Fargo                      | 1 SF      |
|-----|----------------------------------|-----------|
| 01  | Bridgestone/Firestone            | 6,840 SF  |
| 02  | Casa Imperial Mexican Restaurant | 3,840 SF  |
| 04  | La Michoacana                    | 5,400 SF  |
| 05  | ZainStar Enterprises             | 890 SF    |
| 06  | Bundu Khan Kabab House           | 2,700 SF  |
| 07  | Too Q Nails & Spa                | 1,825 SF  |
| 08  | Cut Masters-2                    | 1,400 SF  |
| 09  | Tandy Leather                    | 2,206 SF  |
| 12  | King Dollar                      | 10,000 SF |
| 13  | Big Lots                         | 31,962 SF |
| 14  | Hobby Lobby                      | 60,000 SF |
| 15  | Walgreens                        | 15,795 SF |
| 16  | Wendy's                          | 2,245 SF  |
| 17  | Jason's Deli                     | 4,500 SF  |