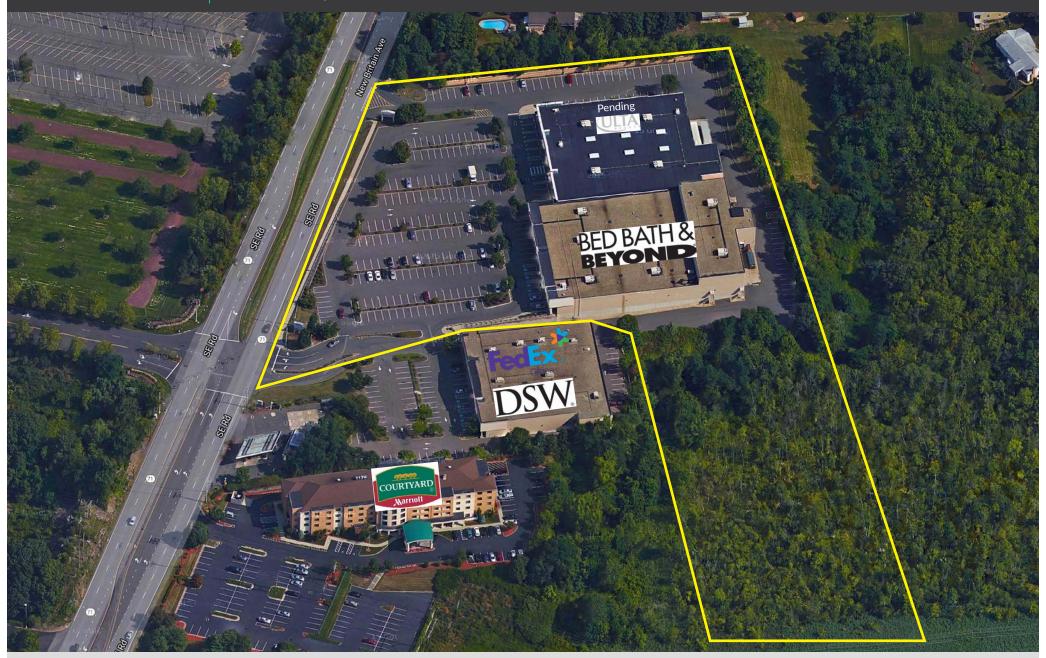

### **TENANTS / AVAILABILITY**

| #                       | TENANT                | Sq. Ft.               |  |
|-------------------------|-----------------------|-----------------------|--|
| 01                      | Ulta Beauty - Pending | 10,000                |  |
| 02                      | Available             | 20,356                |  |
| 03                      | Available             | 5,850                 |  |
| 04                      | Bed Bath & Beyond     | 35,164                |  |
|                         |                       | + 11,574 sf mezzanine |  |
| *Spaces can be combined |                       |                       |  |

Available

Lease Out

Occupied

1603 SOUTHEAST ROAD | FARMINGTON, CT 06032

Information contained in this document has been reviewed and approved by Charter Realty and Development; however, errors sometimes occur. Charter disclaims any warranty of any kind, expressed or implied, as to any matter whatsoever relating to this service. In no event shall Charter be liable for any indirect, special, incidental or consequential damages arising out of any use of or reliance on any content or materials contined herein.