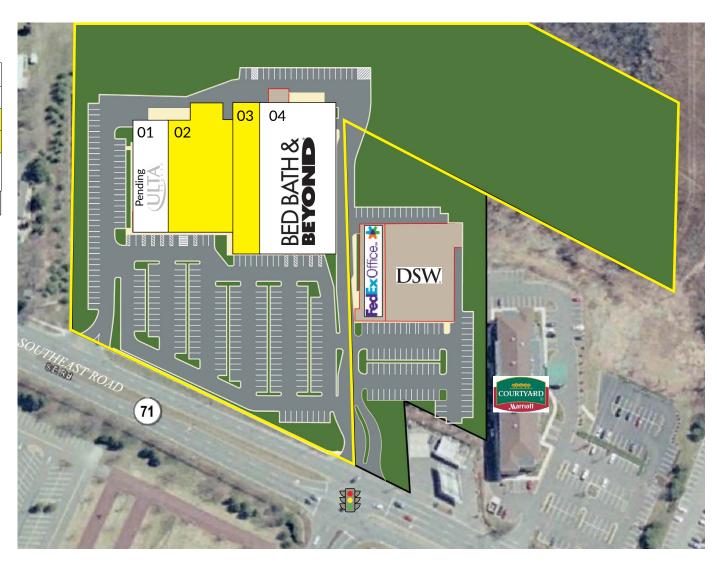

### **TENANTS / AVAILABILITY**

| #                       | TENANT                | Sq. Ft.               |  |
|-------------------------|-----------------------|-----------------------|--|
| 01                      | Ulta Beauty - Pending | 10,000                |  |
| 02                      | Available             | 20,356                |  |
| 03                      | Available             | 5,850                 |  |
| 04                      | Bed Bath & Beyond     | 35,164                |  |
|                         |                       | + 11,574 sf mezzanine |  |
| *Spaces can be combined |                       |                       |  |

Available

Lease Out

Occupied

1603 SOUTHEAST ROAD | FARMINGTON, CT 06032

Information contained in this document has been reviewed and approved by Charter Realty and Development; however, errors sometimes occur. Charter disclaims any warranty of any kind, expressed or implied, as to any matter whatsoever relating to this service. In no event shall Charter be liable for any indirect, special, incidental or consequential damages arising out of any use of or reliance on any content or materials contined herein.