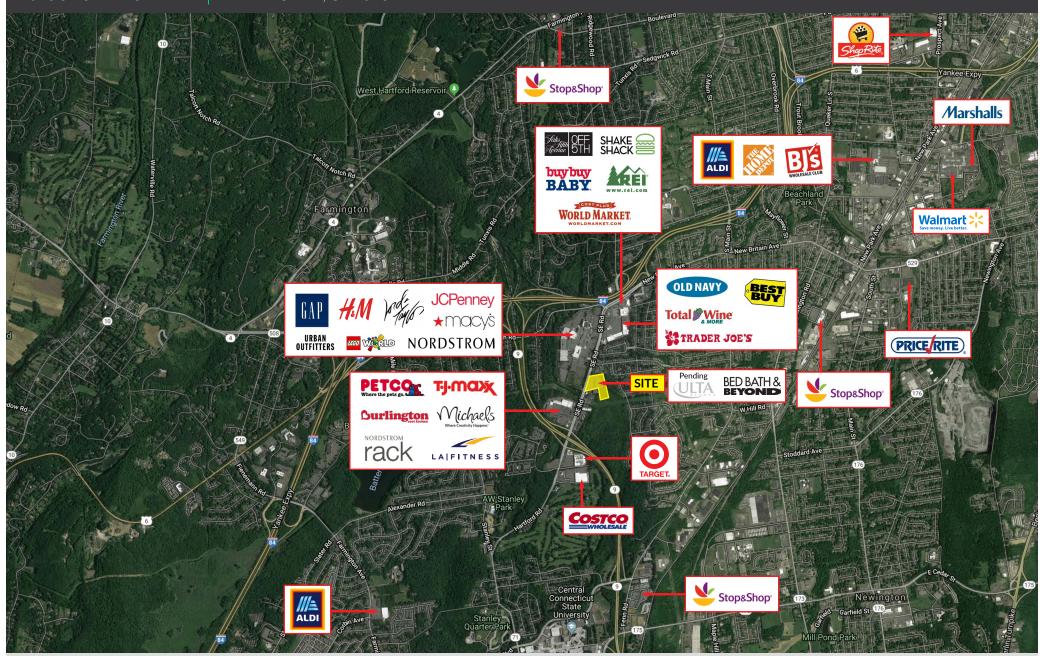

### PROPERTY INFORMATION

- Next door neighbor to Super Regional West Farms Mall, Corbin's Corner, and Newly Developed Corbin Collection
- Prominent location in an affluent trade area
- Situated in the densely populated and highly developed retail corridor
- Direct access off I-84
- Traffic Count: SouthEast Road - 36,000 vpd