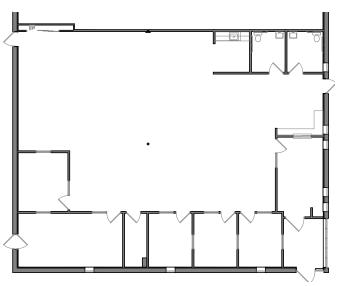

## Office Space Available

3,774 SF

## **Property Highlights**

- Desirale Central Edina Location with Seperate Private Entrance
- Building Signage Available
- 9' Ceilings
- Conference Room & Kitchenette
- Ample Surface Parking
- Great Mix of Office + Open Space
- Two Private Restrooms within Suite
- Easily Accessible from Hwy 100, I-494 and 35W