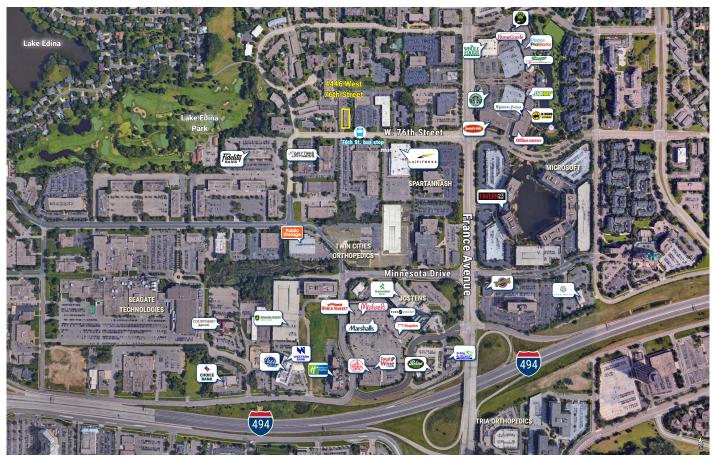

# 4446 West 76th

4446 WEST 76TH STREET EDINA, MN

## **Property Highlights**

- Desirale Central Edina Location with Seperate Private Entrance
- Building Signage Available
- 9' Ceilings
- Conference Room & Kitchenette
- Ample Surface Parking
- Great Mix of Office + Open Space
- Two Private Restrooms within Suite
- Easily Accessible from Hwy 100, I-494 and 35W