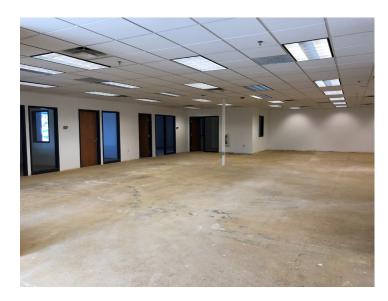

## Office Space Available

3,774 SF

## **Property Highlights**

- Desirale Central Edina Location with Seperate Private Entrance
- Building Signage Available
- 9' Ceilings
- Conference Room & Kitchenette
- Ample Surface Parking
- Great Mix of Office + Open Space
- Two Private Restrooms within Suite
- Easily Accessible from Hwy 100, I-494 and 35W