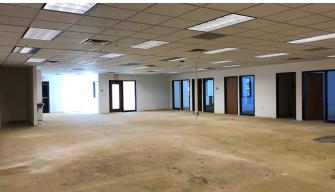

## Office Space Available

3,774 SF

## **Property Highlights**

- Desirale Central Edina Location with Seperate Private Entrance
- Building Signage Available
- 9' Ceilings
- Conference Room & Kitchenette
- Ample Surface Parking
- Great Mix of Office + Open Space
- Two Private Restrooms within Suite
- Easily Accessible from Hwy 100, I-494 and 35W