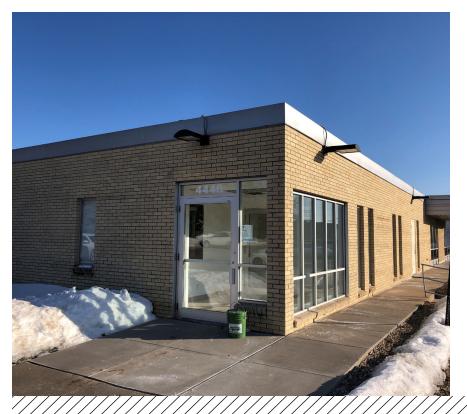

# 4446 West 76th

4446 WEST 76TH STREET EDINA, MN

## **Property Highlights**

- Desirale Central Edina Location with Seperate Private Entrance
- Building Signage Available
- 9' Ceilings
- Conference Room & Kitchenette
- Ample Surface Parking
- Great Mix of Office + Open Space
- Two Private Restrooms within Suite
- Easily Accessible from Hwy 100, I-494 and 35W