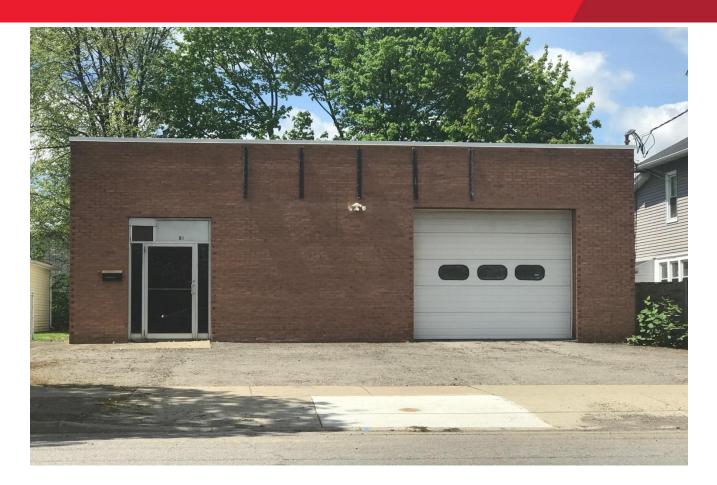

FOR LEASE 91 Broad Ave **Binghamton**, NY

## **FEATURES**

- Perfect location for a contractor or service business. •
- Conveniently located near I81 South on-ramp and Court Street intersection.
- 11 foot ceiling clearance with 10 foot overhead door. •
- 650 square feet attractive office space. •
- Parking in front and on street.
- 200 amp; 240 volt electric service and gas heat. •