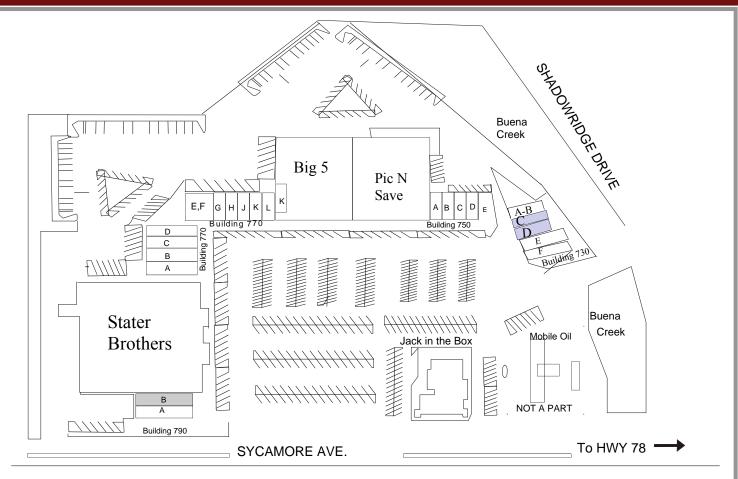

## SITE PLAN

| Building | <u>Unit</u> | <b>Tenant</b>             | SF Leased | Building | <u>Unit</u>  | <u>Tenant</u>     | SF Leased |
|----------|-------------|---------------------------|-----------|----------|--------------|-------------------|-----------|
| 770      | A-C         | Rent A Center             | 4,143     | 730      | A-B          | Paul Simeteys DDS | 1,320     |
| 770      | D           | Cleaners                  | 1,400     | 730      | $\mathbf{c}$ | Available         | 660       |
| 770      | E-F         | Man Wa Szechuan           | 3,400     | 730      | D            | Available         | 986       |
| 770      | G           | Shadowridge Family Vision | 1,200     | 730      | E            | Computer          | 932       |
| 770      | Н           | Johnny Mac's Restaurant   | 1,200     | 730      | F            | Diamond Donuts    | 1,279     |
| 770      | J           | Postal Annex              | 900       | 750      | A            | Nail Salon        | 1,250     |
| 770      | K           | Advance America           | 1,500     | 750      | В            | Sycamore          | 1,450     |
| 770      | L           | Armandos Mexican Food     | 1,200     | 750      | C            | California Cuts   | 900       |
| 790      | A           | Starbucks                 | 1,610     | 750      | D            | State Farm        | 900       |
| 790      | В           | Available                 | 1,250     | 750      | E            | Water Store       | 1,200     |
| 740      |             | Jack-in-the-Box           | 3,175     |          |              |                   |           |