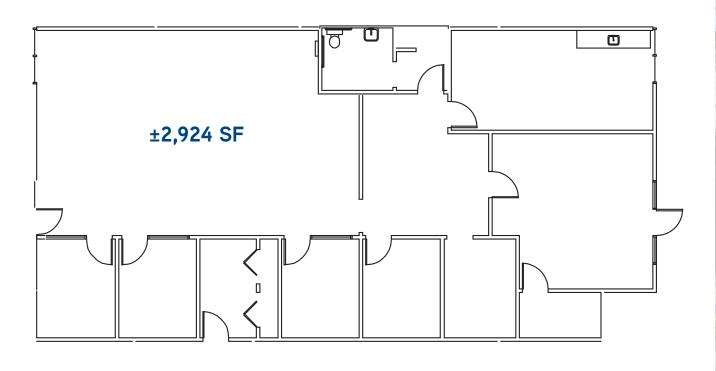

Drawings Not Exact, Not to Scale.

TOTAL PROJECT SIZE ±110,997 SQ FT

Floor Plan > 3583 Investment Boulevard, Suite 2

Drawings Not Exact, Not to Scale.

TOTAL PROJECT SIZE ±110,997 SQ FT

Floor Plan > 3583 Investment Boulevard, Suite 3

#### JOHN MCLELLAN

+1 650 486 2223 john.mclellan@colliers.com CA License No. 01869489

**NEW OWNERSHIP** 

CHRIS SCHOFIELD, SIOR +1 510 903 7608 cschofield@lee-associates.com CA License No. 01326198

TOTAL PROJECT SIZE ±110,997 SQ FT 3541 Investment Blvd. Suite 6 Site Plan 3583 Investment Blvd. ±2,554 SF Suite 3 ±1,041 SF 3583 Investment Blvd. Suite 5 EDEN LANDING ROAD ±988 SF 3583 Investment Blvd. Suite 9 ±1,654 SF 3583 Investment Blvd. Suite 2 INVESTMENT BOULEVARD ±1.145 SF 3563 Investment Blvd. 3541 Investment Blvd. 3521 Investment Blvd. Suite 1 Suite 2 Suite 3 ±2,878 SF ±2,924 SF ±4,640 SF