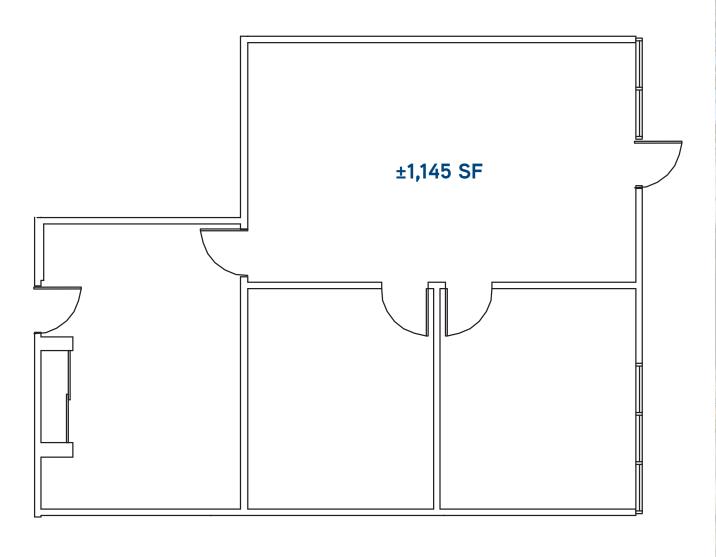

Drawings Not Exact, Not to Scale.

TOTAL PROJECT SIZE ±110,997 SQ FT

Floor Plan > 3541 Investment Boulevard, Suite 6

Drawings Not Exact, Not to Scale.

TOTAL PROJECT SIZE ±110,997 SQ FT

Floor Plan > 3563 Investment Boulevard, Suite 2