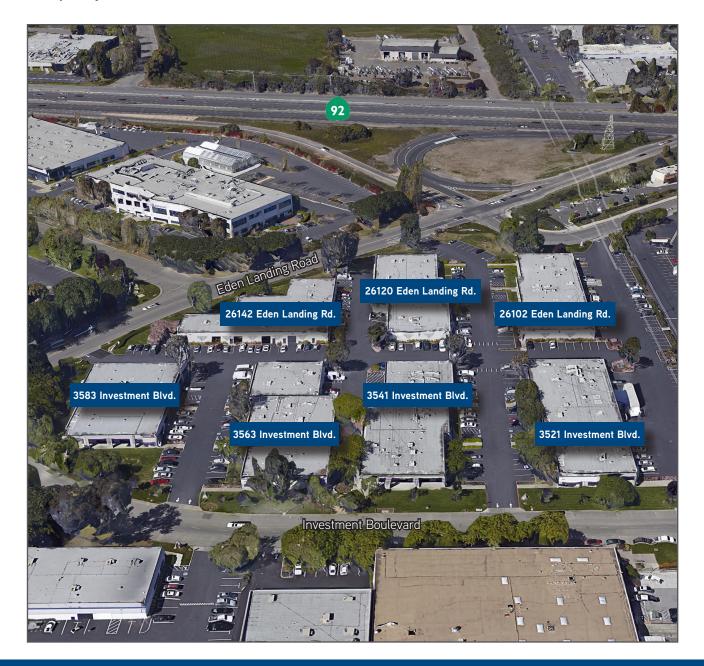

#### **Property Aerial**

TOTAL PROJECT SIZE ±110,997 SQ FT

Floor Plan > 3521 Investment Boulevard, Suite 1

Drawings Not Exact, Not to Scale.

TOTAL PROJECT SIZE ±110,997 SQ FT

Floor Plan > 3541 Investment Boulevard, Suite 3