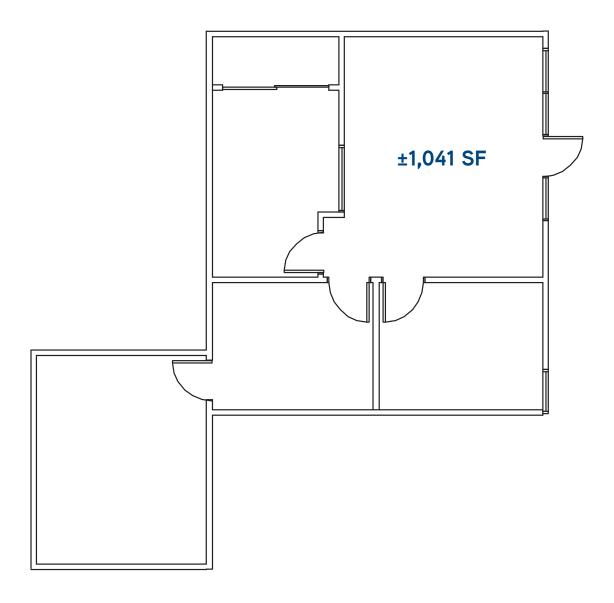

Drawings Not Exact, Not to Scale.

TOTAL PROJECT SIZE ±110,997 SQ FT

Floor Plan > 3583 Investment Boulevard, Suite 5

Drawings Not Exact, Not to Scale.

TOTAL PROJECT SIZE ±110,997 SQ FT

Floor Plan > 3583 Investment Boulevard, Suite 9