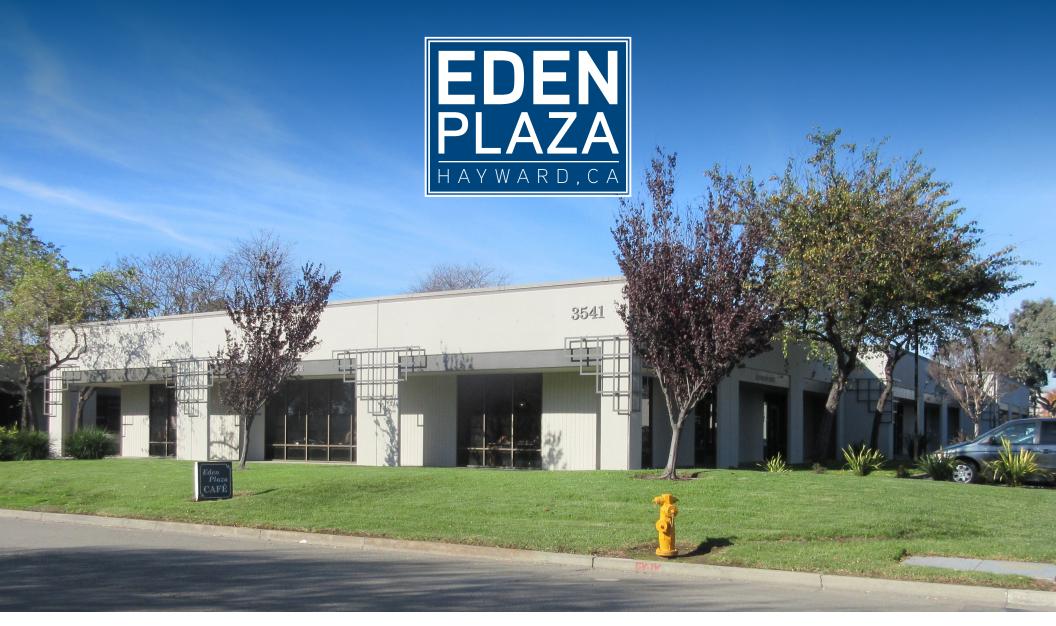

#### Highlights

- > 7 Building Office/R&D/Industrial Park
- > Total Project Size; ±110,997 Sq. Ft.
- > Wide Variety of Suite Sizes and Configurations
- > On-Site Deli; Eden Plaza Café

- > First Exit Off the San Mateo Bridge
- > 11 Miles to Foster City
- > 12 Miles to Oakland International Airport
- > 18 Miles to San Francisco International Airport

#### Property Photographs