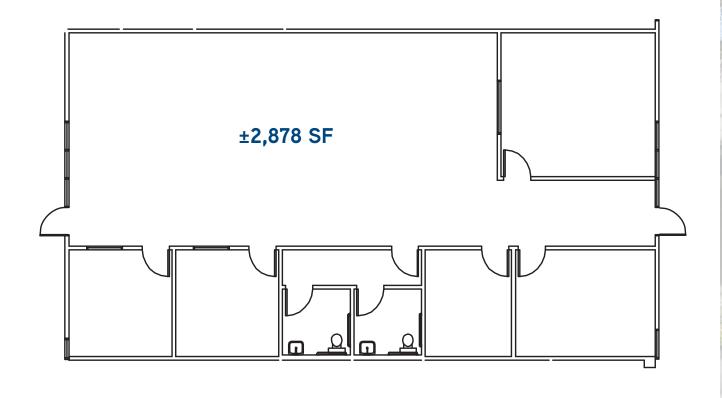

#### **Property Aerial**

TOTAL PROJECT SIZE ±110,997 SQ FT

Floor Plan > 3521 Investment Boulevard, Suite 1

Drawings Not Exact, Not to Scale.

TOTAL PROJECT SIZE ±110,997 SQ FT

Floor Plan > 3541 Investment Boulevard, Suite 3