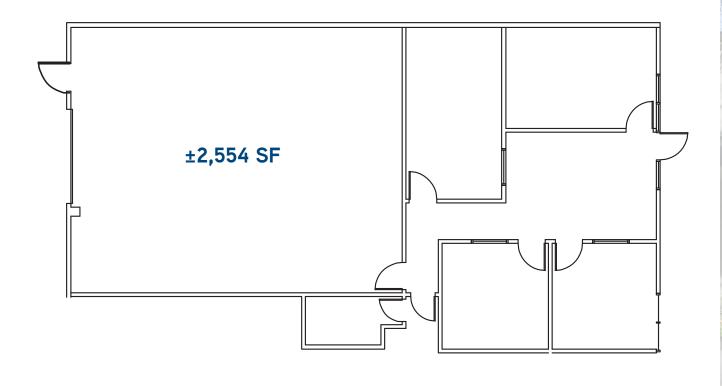

Drawings Not Exact, Not to Scale.

TOTAL PROJECT SIZE ±110,997 SQ FT

Floor Plan > 3583 Investment Boulevard, Suite 2

Drawings Not Exact, Not to Scale.

TOTAL PROJECT SIZE ±110,997 SQ FT

Floor Plan > 3583 Investment Boulevard, Suite 3

#### JOHN MCLELLAN

+1 650 486 2223 john.mclellan@colliers.com CA License No. 01869489

**NEW OWNERSHIP** 

CHRIS SCHOFIELD, SIOR +1 510 903 7608 cschofield@lee-associates.com CA License No. 01326198

TOTAL PROJECT SIZE ±110,997 SQ FT 3541 Investment Blvd. Suite 6 Site Plan 3583 Investment Blvd. ±2,554 SF Suite 3 ±1,041 SF 3583 Investment Blvd. Suite 5 EDEN LANDING ROAD ±988 SF 3583 Investment Blvd. Suite 9 ±1,654 SF 3583 Investment Blvd. Suite 2 INVESTMENT BOULEVARD ±1.145 SF 3563 Investment Blvd. 3541 Investment Blvd. 3521 Investment Blvd. Suite 1 Suite 2 Suite 3 ±2,878 SF ±2,924 SF ±4,640 SF