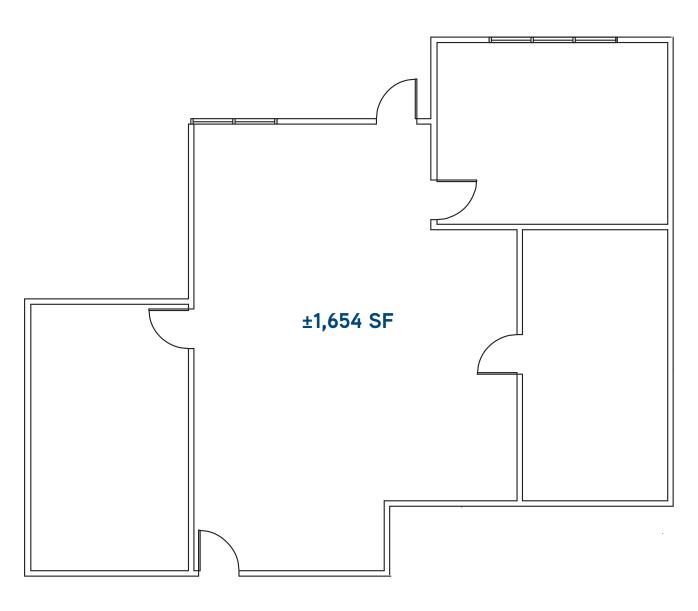

Drawings Not Exact, Not to Scale.

TOTAL PROJECT SIZE ±110,997 SQ FT

Floor Plan > 3583 Investment Boulevard, Suite 2

Drawings Not Exact, Not to Scale.

TOTAL PROJECT SIZE ±110,997 SQ FT

Floor Plan > 3583 Investment Boulevard, Suite 3

Drawings Not Exact, Not to Scale.

TOTAL PROJECT SIZE ±110,997 SQ FT

Floor Plan > 3583 Investment Boulevard, Suite 5

Drawings Not Exact, Not to Scale.

TOTAL PROJECT SIZE ±110,997 SQ FT

Floor Plan > 3583 Investment Boulevard, Suite 9