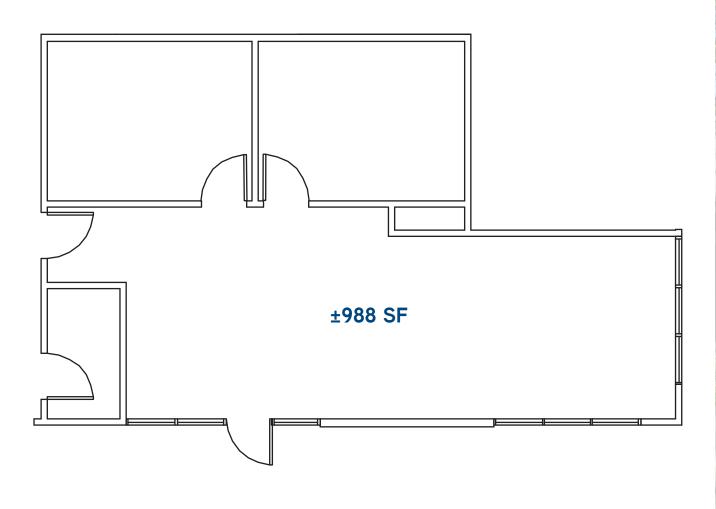

Drawings Not Exact, Not to Scale.

TOTAL PROJECT SIZE ±110,997 SQ FT

Floor Plan > 3583 Investment Boulevard, Suite 2

Drawings Not Exact, Not to Scale.

TOTAL PROJECT SIZE ±110,997 SQ FT

Floor Plan > 3583 Investment Boulevard, Suite 3