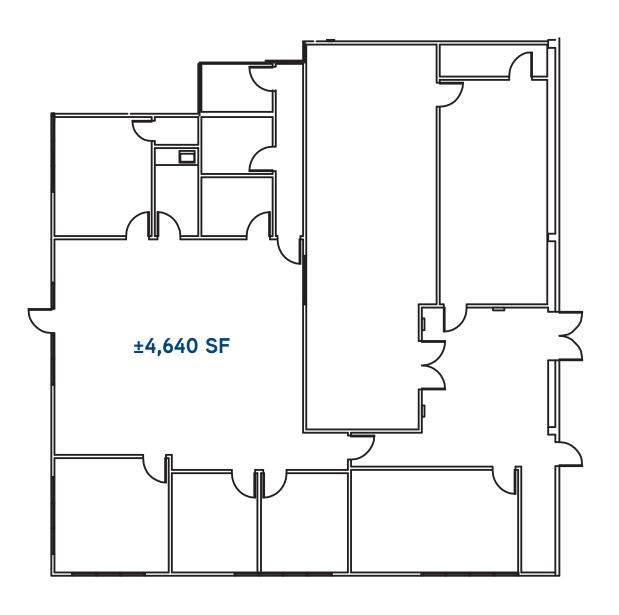

#### **Property Aerial**

TOTAL PROJECT SIZE ±110,997 SQ FT

Floor Plan > 3521 Investment Boulevard, Suite 1

Drawings Not Exact, Not to Scale.

TOTAL PROJECT SIZE ±110,997 SQ FT

Floor Plan > 3541 Investment Boulevard, Suite 3

#### JOHN MCLELLAN

+1 650 486 2223 john.mclellan@colliers.com CA License No. 01869489

**NEW OWNERSHIP** 

CHRIS SCHOFIELD, SIOR +1 510 903 7608 cschofield@lee-associates.com CA License No. 01326198

TOTAL PROJECT SIZE ±110,997 SQ FT 3541 Investment Blvd. Suite 6 Site Plan 3583 Investment Blvd. ±2,554 SF Suite 3 ±1,041 SF 3583 Investment Blvd. Suite 5 EDEN LANDING ROAD ±988 SF 3583 Investment Blvd. Suite 9 ±1,654 SF 3583 Investment Blvd. Suite 2 INVESTMENT BOULEVARD ±1.145 SF 3563 Investment Blvd. 3541 Investment Blvd. 3521 Investment Blvd. Suite 1 Suite 2 Suite 3 ±2,878 SF ±2,924 SF ±4,640 SF