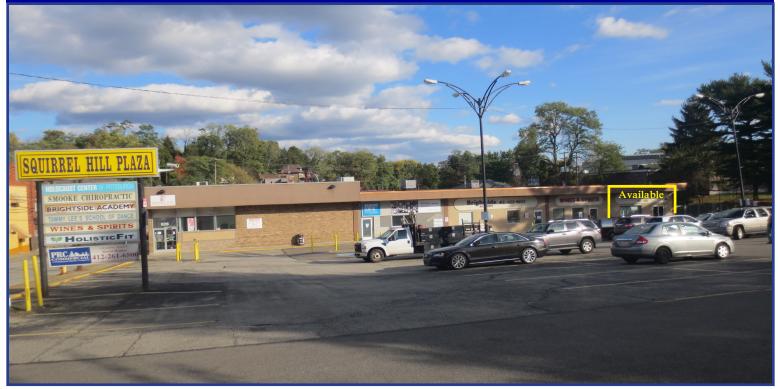

## FOR LEASE Squirrel Hill Plaza

## 826-830 Hazelwood & Murray Avenue Pittsburgh PA 15217

**SITE:** One Story Retail Strip Center within minutes of Waterfront Development & Parkway East (Rt. 376)

PARKING: Ample free parking available in lot

**SIZE:** Total Size of Plaza: 24,912 Square Feet

Available: 1,973 Square Feet - Retail Level

TRAFFIC COUNT: 18,208 Vehicles Per Day

CURRENT TENANTS: Jewish Family & Children's Services of Pittsburgh, Holocaust Center of Pittsburgh, Brightside Academy (Daycare), Tammy Lee's School of Dance,

Holistic Fit

**LEASE PRICE:** \$14.00 per square foot + utilities (retail level)

 Demographics
 1 Mile
 3 Mile
 5 Mile

 2017 Population
 19,047
 152,554
 359,655

 Median Household Income
 \$56,796
 \$45,249
 \$43,109