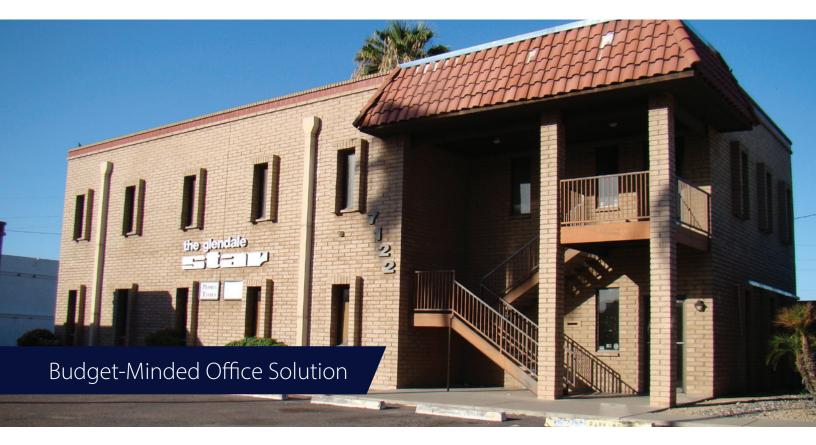

## Office Space Available in Historic Downtown Glendale

## 7122 N 59th Avenue

Second-story, class C office available for lease in Historic Downtown Glendale. Suite includes reception area, 7 offices, a conference room, break room and 2 restrooms. Situated near City of Glendale Municipal offices and minutes from Sky Harbor International Airport. Tenant improvements negotiable.