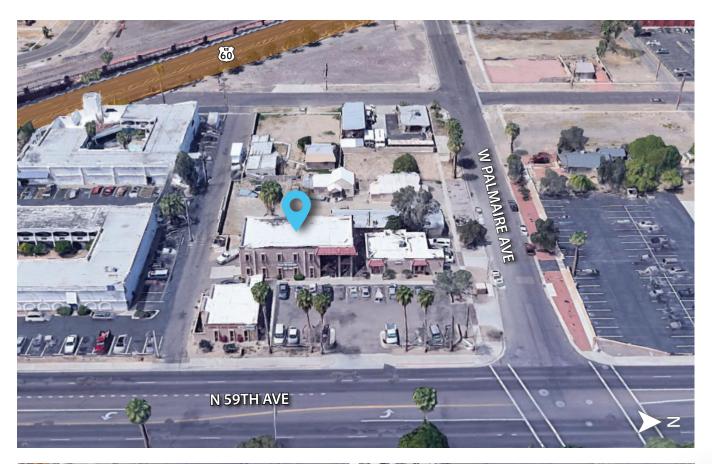

## 7122 N 59th Avenue

Second-story, class C office available for lease in Historic Downtown Glendale. Suite includes reception area, 7 offices, a conference room, break room and 2 restrooms. Situated near City of Glendale Municipal offices and minutes from Sky Harbor International Airport. Tenant improvements negotiable.