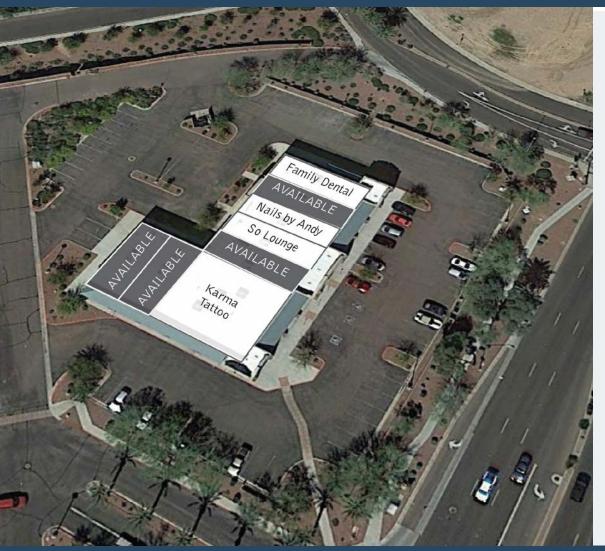

### Availability

| Suite 101 | Family Dental |           |
|-----------|---------------|-----------|
| Suite 102 | AVAILABLE     | ±1,405 SF |
| Suite 103 | Nails by Andy |           |
| Suite 104 | So Lounge     |           |
| Suite 105 | AVAILABLE     | ±1,405 SF |
| Suite 106 | Karma Tattoo  |           |
| Suite 107 | AVAILABLE     | ±1,707 SF |
| Suite 108 | AVAILABLE     | ±1,279 SF |