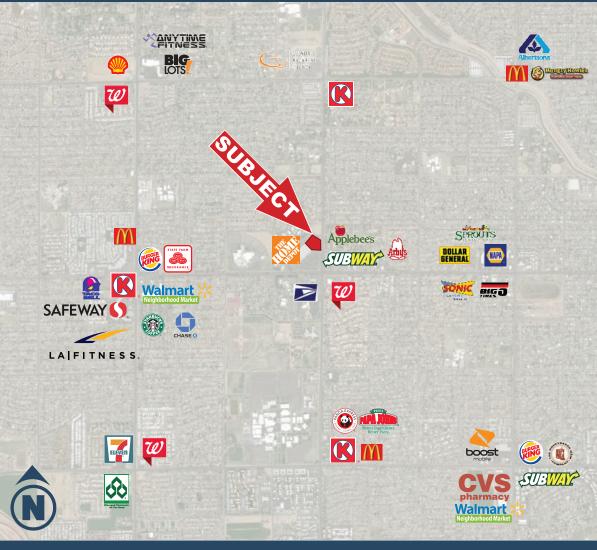

#### NEARBY RETAIL

Albertsons Hungry Howies Circle K Anytime Fitness Big Lots Shell Walgreens Burger King State Farm Walmart Neighborhood Center Taco Bell Safeway LA FItness 7-Eleven Diamond Shamrock Panda Express Papa Johns Boost Mobile CVS Pharmacy Subway Honey Baked Ham Sprouts Market Dollar General Napa Autoparts Sonic Drive-In Big O Tires Home Depot Applebees US Post Office Arbys