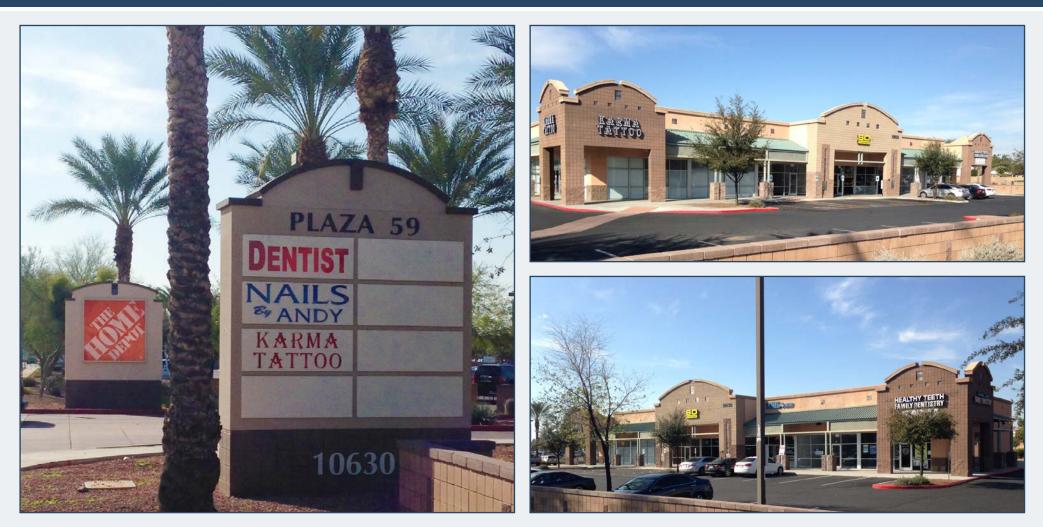

### Availability

| Suite 101 | Family Dental |           |
|-----------|---------------|-----------|
| Suite 102 | AVAILABLE     | ±1,405 SF |
| Suite 103 | Nails by Andy |           |
| Suite 104 | So Lounge     |           |
| Suite 105 | AVAILABLE     | ±1,405 SF |
| Suite 106 | Karma Tattoo  |           |
| Suite 107 | AVAILABLE     | ±1,707 SF |
| Suite 108 | AVAILABLE     | ±1,279 SF |