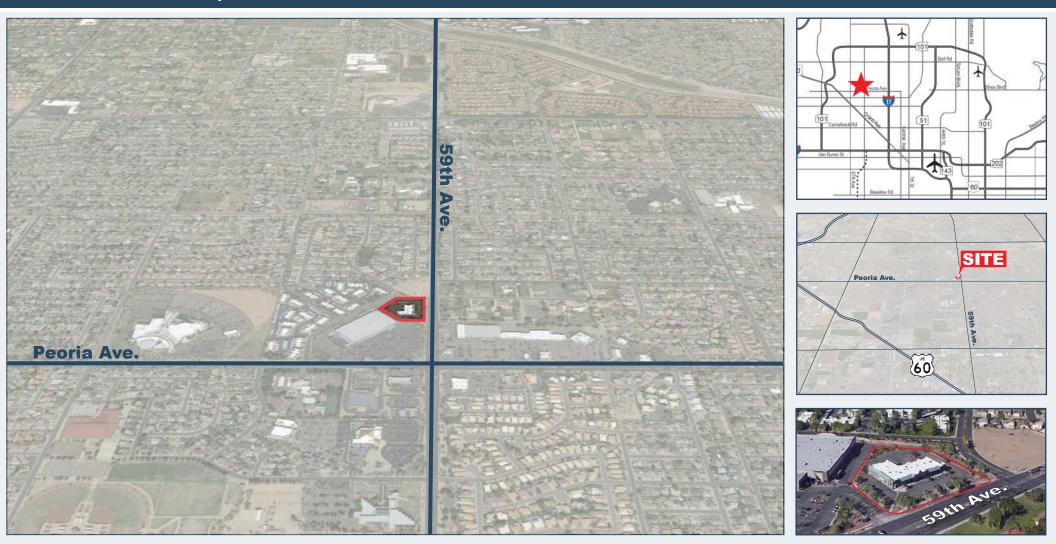

RETAIL SPACE OPPORTUNITY FOR LEASE ±1,279 - 1,707 SF

The intersection of 59th Avenue and Peoria Avenue, is one of the busiest corners in Glendale. With close proximity to Glendale Community College, Saguaro Ranch Park, and easy access to Thunderbird School of Global Management and ASU West.

- Attractive, contemporary architecture
- Abundant parking front and rear
- Great visibility to 59th Ave
- · Access via shared driveway with Home Depot
- Signalized intersection at 59th Ave & Mercer Lane
- Well established neighborhood serving Glendale and Peoria