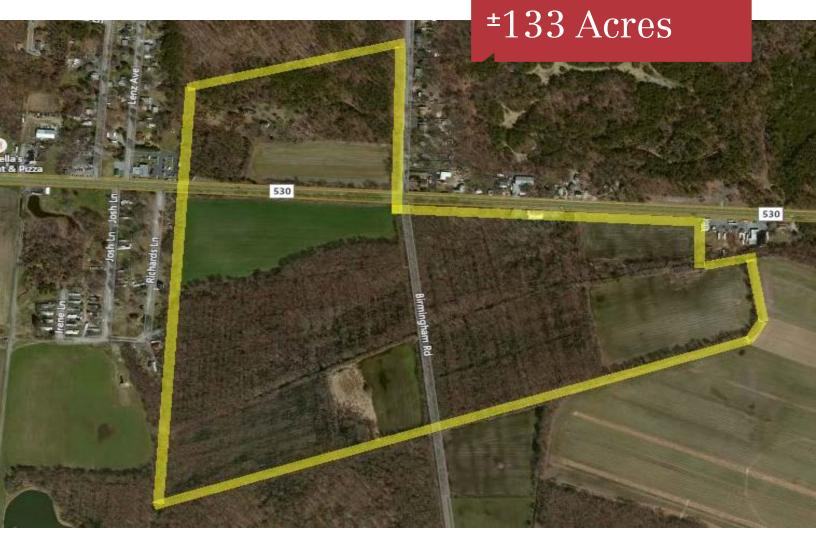

## **Property Features**

- +/- 133 acres vacant land for sale
- Level, partially cleared and utilities to site
- Zoned General Commercial Light Industrial
- Flexible zoning permits a variety of uses including retail sales and services, warehouse distribution, office, banks, recreational facilities, restaurants or bars, car dealerships and childcare.
- Easily accessible to Exit 5 of the NJ Turnpike and within close proximity to I-295.