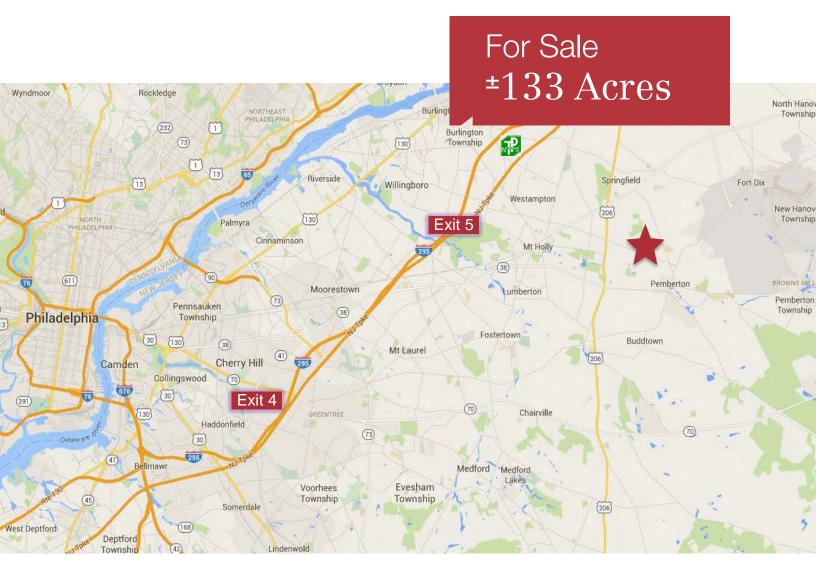

## **About The Location**

- 30 minute drive to Philadelphia
- 15 minutes from Fort Dix Military Base
- Easily accessible to Exits 4 and 5 of the NJ Turnpike and within close proximity to I-295 and Route 206.