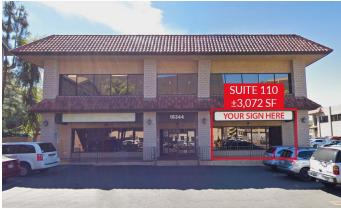

### MICHAEL SHARON (818) 572-4050

msharon@illicre.com · DRE#01495419

18344-18380 Clark Street, Tarzana, CA 91356

FORMER MEDICAL SPACE | 18344 CLARK STREET, SUITE 110 ±3,072 SF | \$4.25/SF MODIFIED GROSS | AVAILABLE Q1 2024

- Ground unit with signage