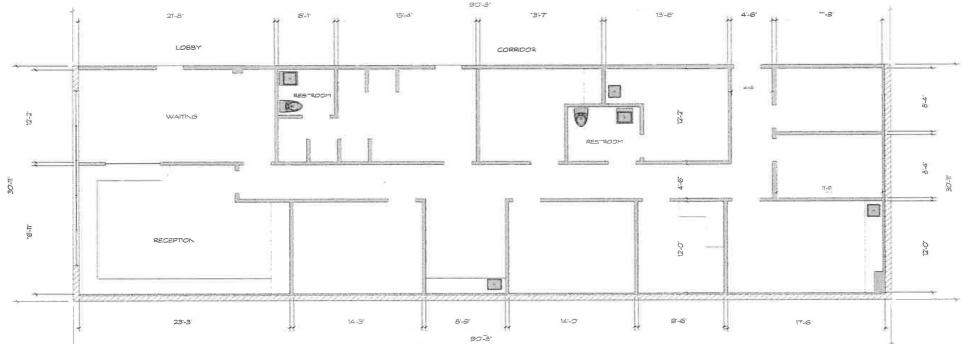

### FORMER PEDIATRIC GASTROLOGIST | 18372 CLARK STREET, SUITE 216

### ±990 SF | \$3.50/SF MODIFIED GROSS