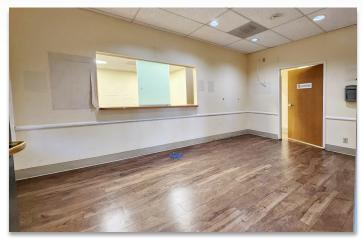

## **INTERIOR PHOTOS - SUITE 101**

## FORMER MEDICAL SPACE | 18344 CLARK STREET, SUITE 101 ±3,180 SF | \$4.25/SF MODIFIED GROSS

- Ground unit with signage
- Heavy power already supplied previous x-ray, bone density, and CAT scan suite
- 800 amps of 120/208 3 Phase power