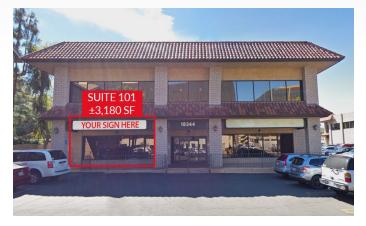

18344-18380 Clark Street, Tarzana, CA 91356

#### **PROPERTY FEATURES**

- 18372 Clark, #216 ±990 SF former Pediatric Gastrologist—consists of reception office, waiting room, 3 exam rooms, 1 office and restroom
- 18344 Clark, 3 Suites Available\* ±1,400-3,180 SF, reception, exam rooms, restrooms, and more (\*see floor plan pages for details)
- Excellent signage and visibility on Clark Street
- Onsite professional property management
- A lot of natural light
- Plentiful free parking for staff and patients
- Great medical co-tenancy
- Immediate access to retail, restaurants and services

### **RENTAL RATE**

- 18372 Clark Street, Suite 216 ±990 SF \$3.50/SF modified gross available
- 18344 Clark Street Suite 208 ±1,400 SF \$3.75/SF modified gross available (space is divisible)
- 18344 Clark Street Suite 110  $\pm 3,072$  SF 4.25/SF modified gross available **Q1 2024**
- 18344 Clark Street Suite 101 ±3,180 SF \$4.25/SF modified gross available