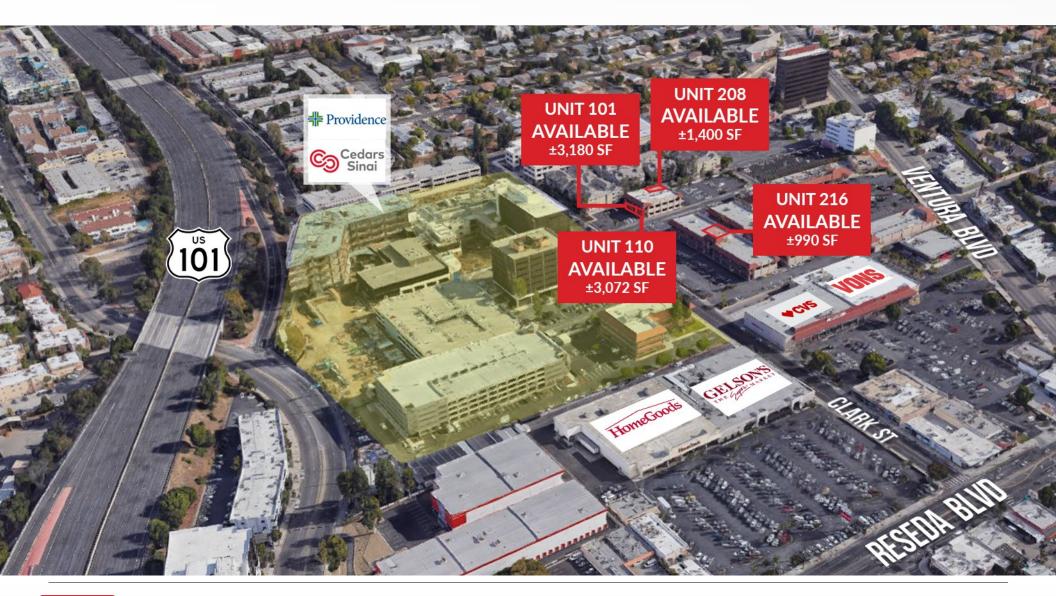

18344-18380 Clark Street, Tarzana, CA 91356

#### **PROPERTY FEATURES**

- 18372 Clark, #216 ±990 SF former Pediatric Gastrologist—consists of reception office, waiting room, 3 exam rooms, 1 office and restroom
- 18344 Clark, 3 Suites Available\* ±1,400-3,180 SF, reception, exam rooms, restrooms, and more (\*see floor plan pages for details)
- Excellent signage and visibility on Clark Street
- Onsite professional property management
- A lot of natural light
- Plentiful free parking for staff and patients
- Great medical co-tenancy
- Immediate access to retail, restaurants and services

#### **AREA AMENITIES**

- Heavy pedestrian and automobile traffic
- Walk to Providence Cedars Sinai Medical Center (Tarzana Hospital)
- Neighboring tenants include: Gelson's, HomeGoods, Whole Foods, Black Bear Diner, Round Table Pizza, Sharky's Woodfire Mexican Grill, Petfood Express, Von's, CVS, Starbucks, The Coffee Bean Tea & Leaf, Walgreens, Office Depot, Brake Masters, ARCO, Winchell's Donuts
- Close proximity and easy access to the 101 FWY

### **RENTAL RATE**

- 18372 Clark Street, Suite 216 ±990 SF \$3.50/SF modified gross available
- 18344 Clark Street Suite 208 ±1,400 SF \$3.75/SF modified gross available (space is divisible)
- 18344 Clark Street Suite 110  $\pm 3,072$  SF 4.25/SF modified gross available **Q1 2024**
- 18344 Clark Street Suite 101 ±3,180 SF \$4.25/SF modified gross available