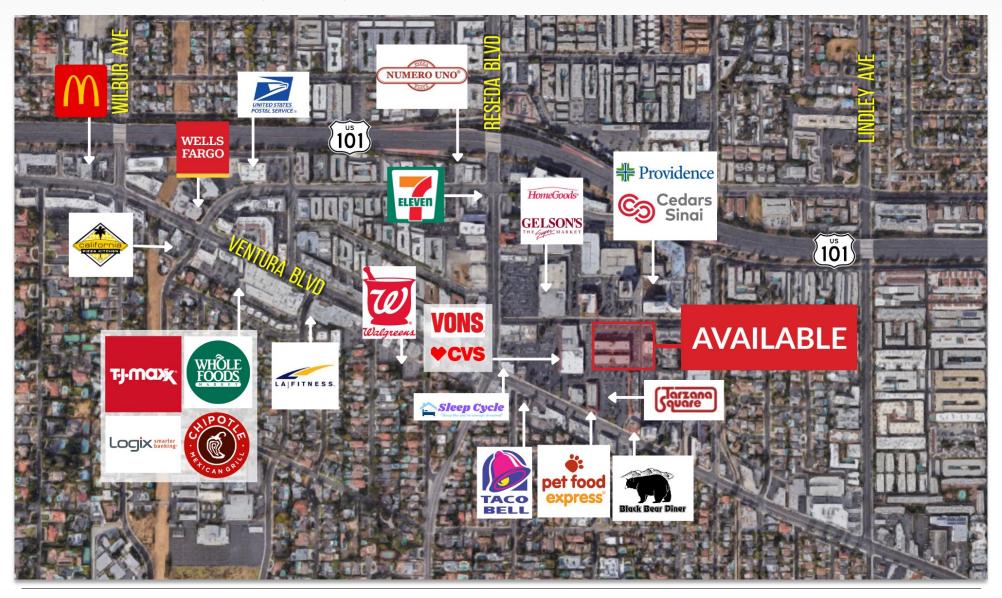

#### **AREA AMENITIES**

- Heavy pedestrian and automobile traffic
- Walk to Providence Cedars Sinai Medical Center (Tarzana Hospital)
- Neighboring tenants include: Gelson's, HomeGoods, Whole Foods, Black Bear Diner, Round Table Pizza, Sharky's Woodfire Mexican Grill, Petfood Express, Von's, CVS, Starbucks, The Coffee Bean Tea & Leaf, Walgreens, Office Depot, Brake Masters, ARCO, Winchell's Donuts
- Close proximity and easy access to the 101 FWY