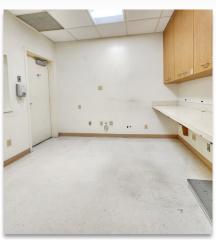

## **INTERIOR PHOTOS - SUITE 101**

## FORMER MEDICAL SPACE | 18344 CLARK STREET, SUITE 101 ±3,180 SF | \$4.25/SF MODIFIED GROSS

- Ground unit with signage
- Heavy power already supplied previous x-ray, bone density, and CAT scan suite
- 800 amps of 120/208 3 Phase power