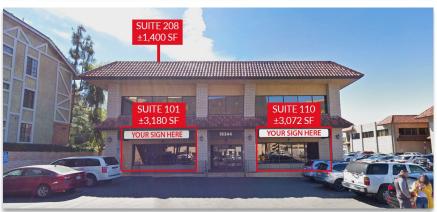

## FORMER PHYSICAL THERAPIST | 18344 CLARK STREET, SUITE 208 ±1,400 SF | \$3.75/SF MODIFIED GROSS

## FORMER MEDICAL SPACE | 18344 CLARK STREET, SUITE 101 ±3,180 SF | \$4.25/SF MODIFIED GROSS

- Ground unit with signage
- Heavy power already supplied previous x-ray, bone density, and CAT scan suite
- 800 amps of 120/208 3 Phase power