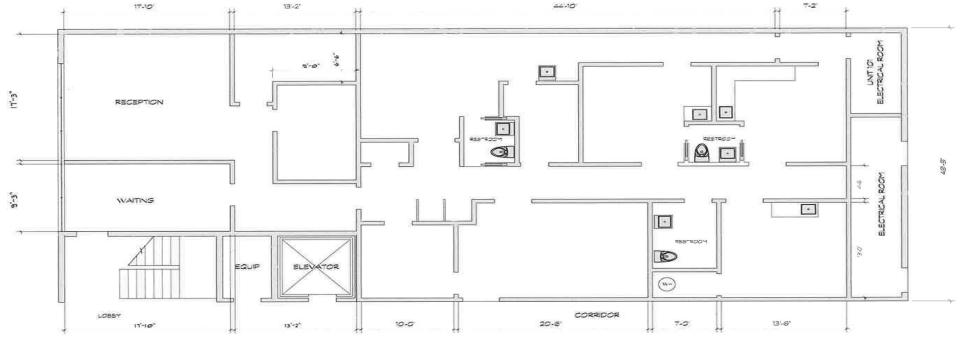

## FORMER MEDICAL SPACE | 18344 CLARK STREET, SUITE 101 ±3,180 SF | \$4.25/SF MODIFIED GROSS

- Ground unit with signage
- Heavy power already supplied previous x-ray, bone density, and CAT scan suite
- 800 amps of 120/208 3 Phase power