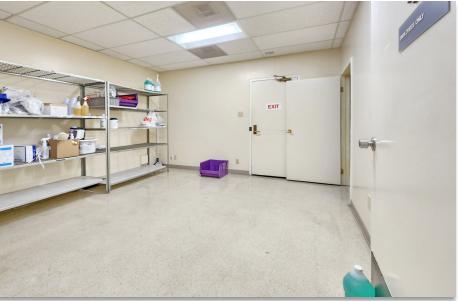

## FORMER MEDICAL SPACE | 18344 CLARK STREET, SUITE 101 ±3,180 SF | \$4.25/SF MODIFIED GROSS

- Ground unit with signage
- Heavy power already supplied previous x-ray, bone density, and CAT scan suite
- 800 amps of 120/208 3 Phase power

## **INTERIOR PHOTOS - SUITE 101**