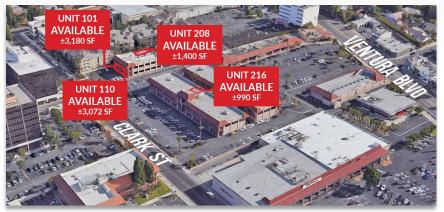

#### **PROPERTY FEATURES**

- 18372 Clark, #216 ±990 SF former Pediatric Gastrologist—consists of reception office, waiting room, 3 exam rooms, 1 office and restroom
- 18344 Clark, 3 Suites Available\* ±1,400-3,180 SF, reception, exam rooms, restrooms, and more (\*see floor plan pages for details)
- Excellent signage and visibility on Clark Street
- Onsite professional property management
- A lot of natural light
- Plentiful free parking for staff and patients
- Great medical co-tenancy
- Immediate access to retail, restaurants and services

### **RENTAL RATE**

- 18372 Clark Street, Suite 216 ±990 SF \$3.50/SF modified gross available
- 18344 Clark Street Suite 208 ±1,400 SF \$3.75/SF modified gross available (space is divisible)
- 18344 Clark Street Suite 110  $\pm 3,072$  SF 4.25/SF modified gross available **Q1 2024**
- 18344 Clark Street Suite 101 ±3,180 SF \$4.25/SF modified gross available