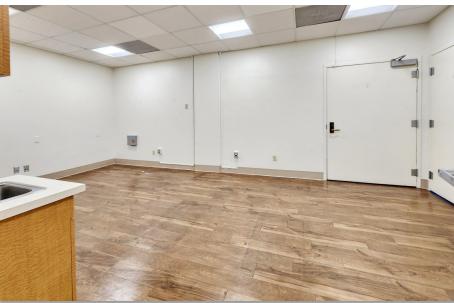

## FORMER MEDICAL SPACE | 18344 CLARK STREET, SUITE 101 ±3,180 SF | \$4.25/SF MODIFIED GROSS

- Ground unit with signage
- Heavy power already supplied previous x-ray, bone density, and CAT scan suite
- 800 amps of 120/208 3 Phase power

## **INTERIOR PHOTOS - SUITE 101**