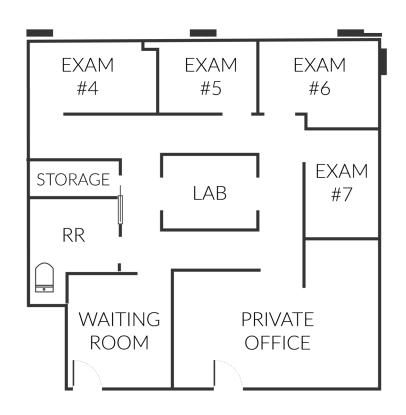

## FORMER MEDICAL SPACE | 18344 CLARK STREET, SUITE 101 ±3,180 SF | \$4.25/SF MODIFIED GROSS

- Ground unit with signage
- Heavy power already supplied previous x-ray, bone density, and CAT scan suite
- 800 amps of 120/208 3 Phase power