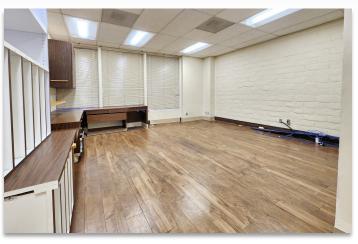

## FORMER PHYSICAL THERAPIST | 18344 CLARK STREET, SUITE 208 ±1,400 SF | \$3.75/SF MODIFIED GROSS