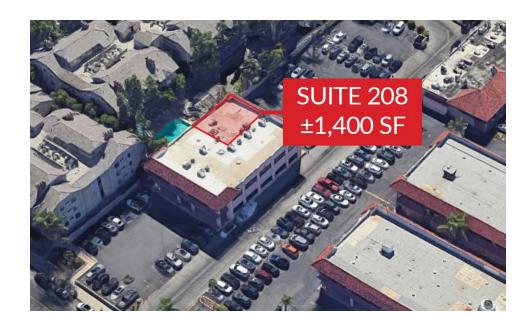

## FORMER PHYSICAL THERAPIST | 18344 CLARK STREET, SUITE 208 ±1,400 SF | \$3.75/SF MODIFIED GROSS