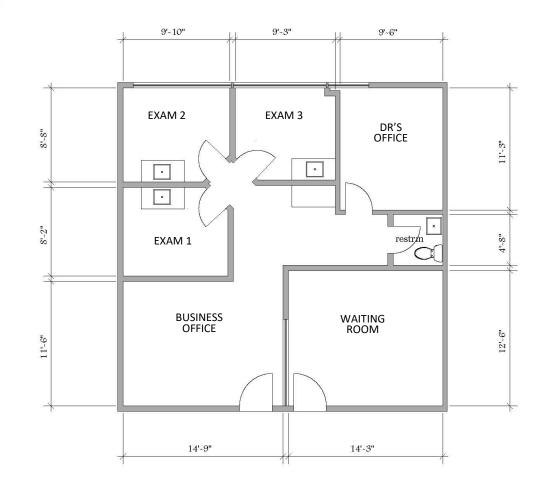

## FORMER PHYSICAL THERAPIST | 18344 CLARK STREET, SUITE 208 ±1,400 SF | \$3.75/SF MODIFIED GROSS