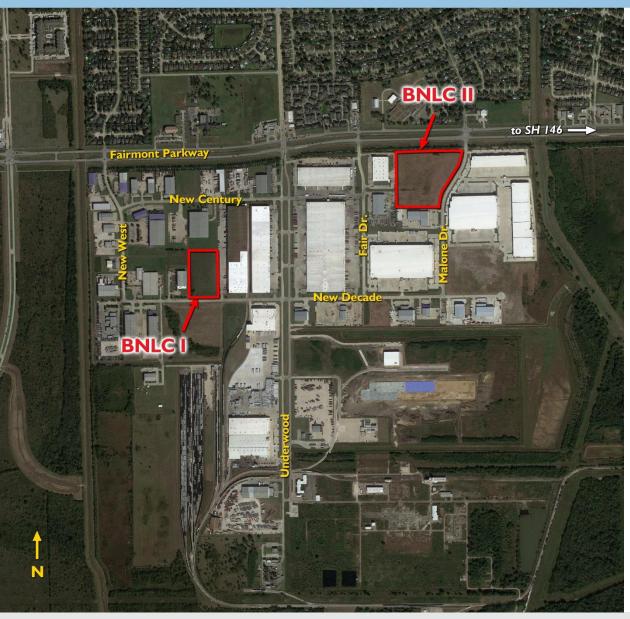

### Bayport North Logistics Center I & II

9701 New Decade Drive (A) & 4100 Malone Drive (B), Pasadena, Texas

#### **Bayport North Industrial Park**

- Deed restricted site in Bayport Industrial Park
- · All city utilities available from the City of LaPorte
- · Zoned heavy industrial
- Under construction
- Direct access to Beltway 8 (West), Highway 225 (North) and Highway 146 (East)
- · Direct access to Fairmont Parkway
- 2 miles to Highway 225
- 2 miles to Highway 146
- · 4 miles to Barbours Cut
- 5 miles to Bayport Container Terminal