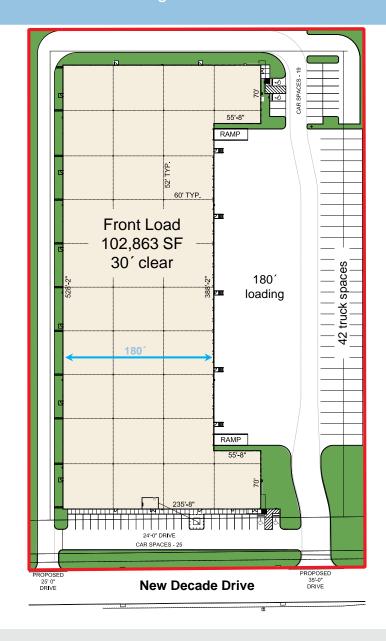

## Bayport North Logistics Center I

9701 New Decade Drive - ±102,863 SF Front Load Building

#### **Building Details**

- ±102,863 Total SF
- · Office built to suit
- Front load configuration
- ±398.6' frontage on New Decade Drive
- 30' clear height
- ESFR sprinkler
- 180' truck court
- 44 parking spaces
- 21 dock doors
- 2 drive-in ramps
- 42 trailer parks
- Located in Bayport Industrial Park
- Minutes from Barbours Cut and Bayport Container terminals
- Direct access to Fairmont Parkway, Highway 225, Highway 146 and Beltway 8