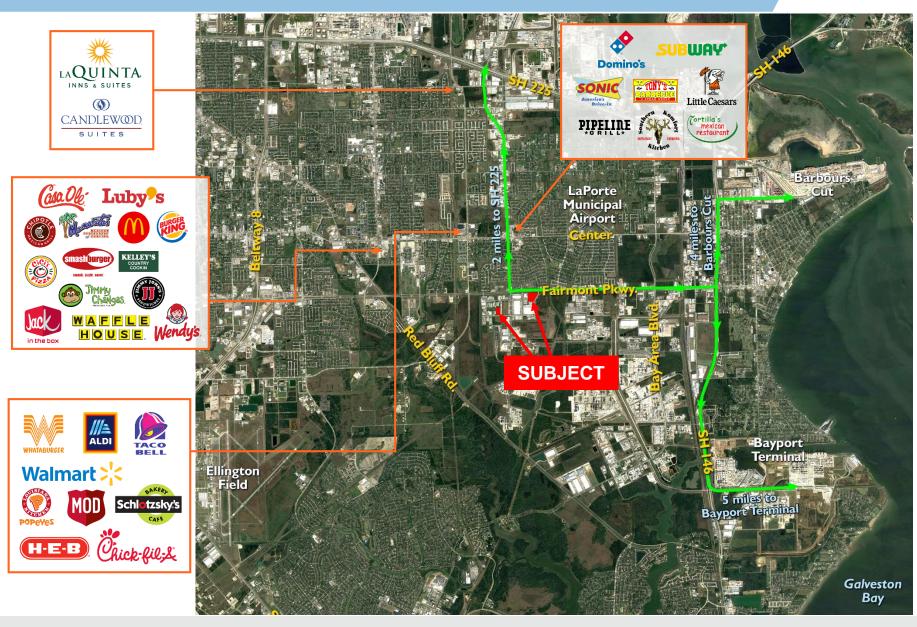

### Bayport North Logistics Center I & II

9701 New Decade Drive (A) & 4100 Malone Drive (B), Pasadena, Texas

#### **Bayport North Industrial Park**

- Deed restricted site in Bayport Industrial Park
- · All city utilities available from the City of LaPorte
- · Zoned heavy industrial
- Under construction
- Direct access to Beltway 8 (West), Highway 225 (North) and Highway 146 (East)
- · Direct access to Fairmont Parkway
- 2 miles to Highway 225
- 2 miles to Highway 146
- · 4 miles to Barbours Cut
- 5 miles to Bayport Container Terminal