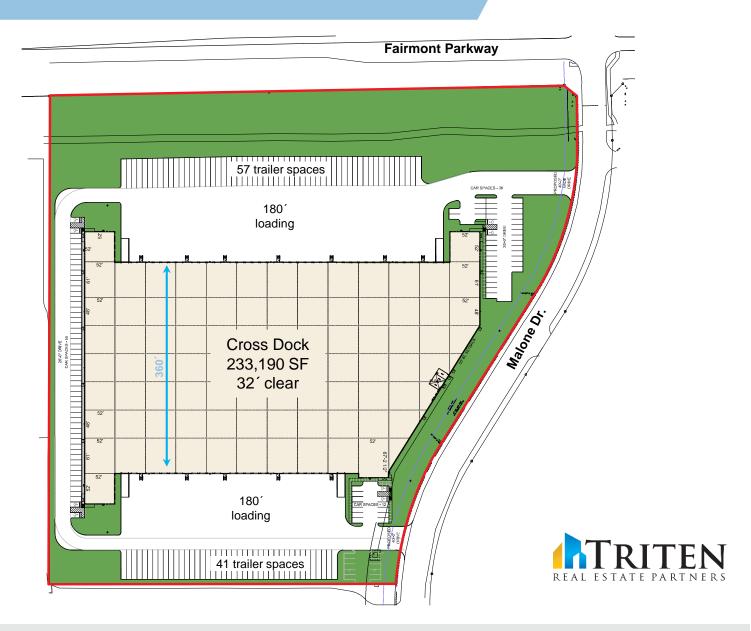

### Bayport North Logistics Center II

4100 Malone Drive - ±233,190 SF Cross Dock Building

#### **Building Details**

- ±233,190 Total SF
- · Office built to suit
- · Cross dock configuration
- ±880´ frontage on Fairmont Parkway
- 32' clear height
- ESFR sprinkler
- 180' truck courts
- 105 parking spaces
- 55 dock doors
- 4 drive-in ramps
- 98 trailer parks
- Located in Bayport Industrial Park
- Minutes from Barbours Cut and Bayport Container terminals
- Direct access to Fairmont Parkway, Highway 225, Highway 146 and Beltway 8