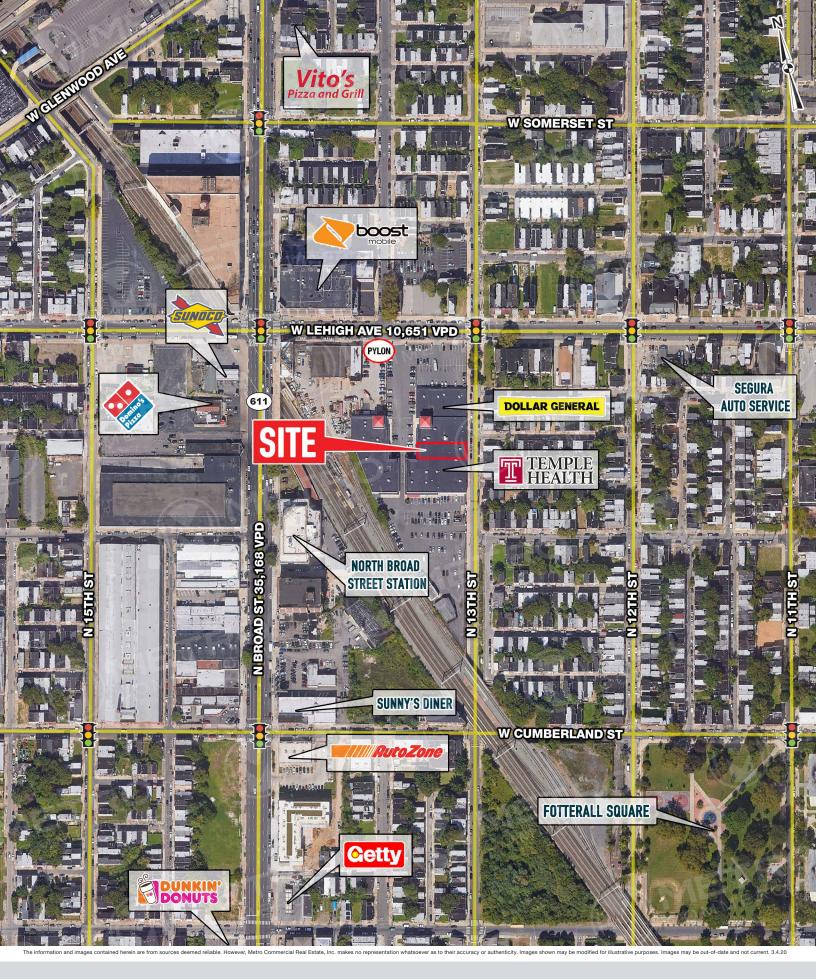

## property highlights.

- Prominent retail center on Lehigh Ave with 10,651 VPD
- Within walking distance of North Broad Street
  Station
- Pylon Signage available on Lehigh Ave
- Within close proximity to Temple University
- Ideal space for medical, QSR, fast casual restaurant

### ) stats.

|  | 2019 DEMOGRAPHICS*                                 | .25 MILE | .5 MILES | 1 MILES  |
|--|----------------------------------------------------|----------|----------|----------|
|  | EST. POPULATION                                    | 3,557    | 14,625   | 60,828   |
|  | EST. HOUSEHOLDS                                    | 1,275    | 5,184    | 20,862   |
|  | EST. AVG. HH INCOME                                | \$29,177 | \$26,782 | \$28,064 |
|  | TRAFFIC COUNT: LEHIGH VALLEY 10,651 VPD *ESRI 2019 |          |          |          |