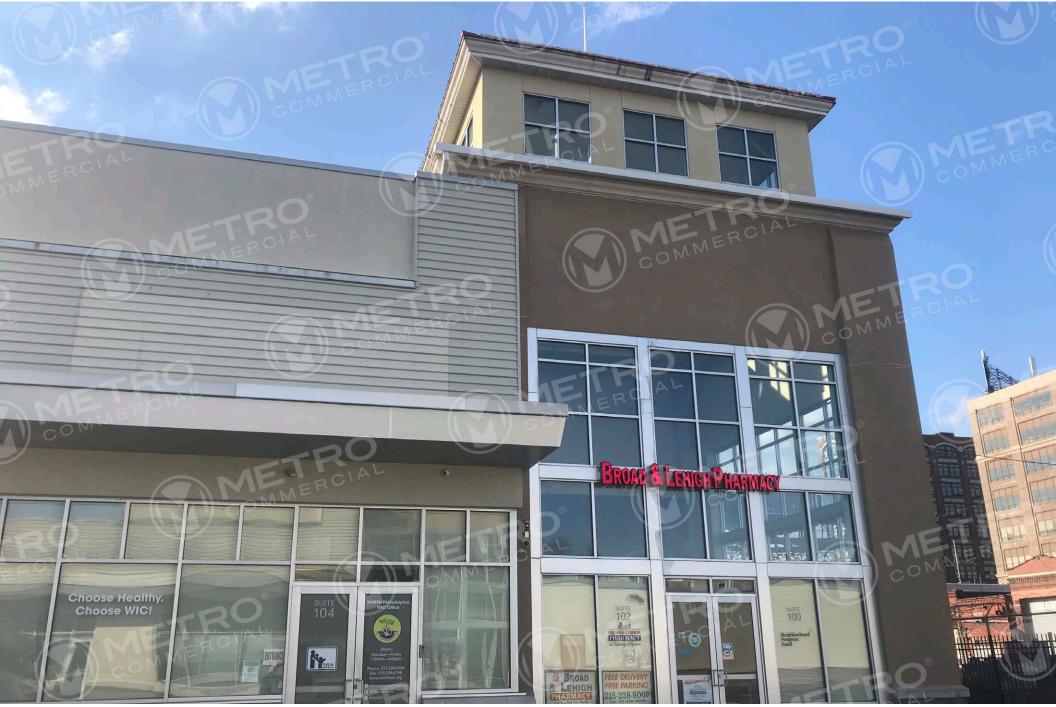

# **1300 W LEHIGH AVE** PHILADELPHIA, PA

±1,000 SF AVAILABLE FOR LEASE

## property highlights.

- Prominent retail center on Lehigh Ave with 10,651 VPD
- Within walking distance of North Broad Street
  Station
- Pylon Signage available on Lehigh Ave
- Within close proximity to Temple University
- Ideal space for medical, QSR, fast casual restaurant