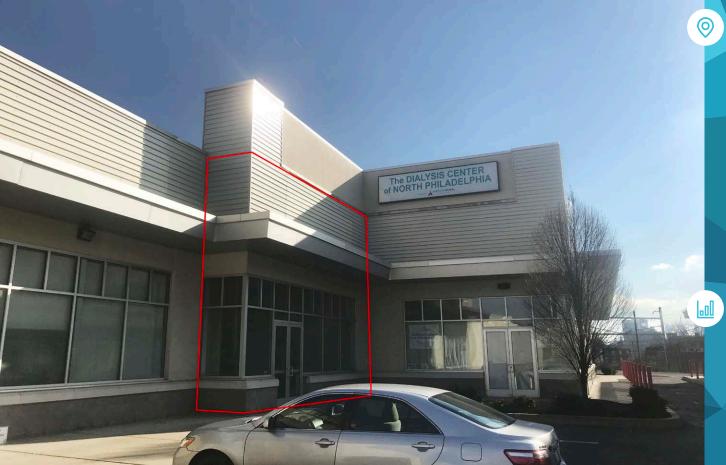

# **1300 W LEHIGH AVE** PHILADELPHIA, PA

±1,000 SF AVAILABLE FOR LEASE

### DOLLAR GENERAL

JOIN

## property highlights.

- Prominent retail center on Lehigh Ave with 10,651 VPD
- Within walking distance of North Broad Street
  Station
- Pylon Signage available on Lehigh Ave
- Within close proximity to Temple University
- Ideal space for medical, QSR, fast casual restaurant