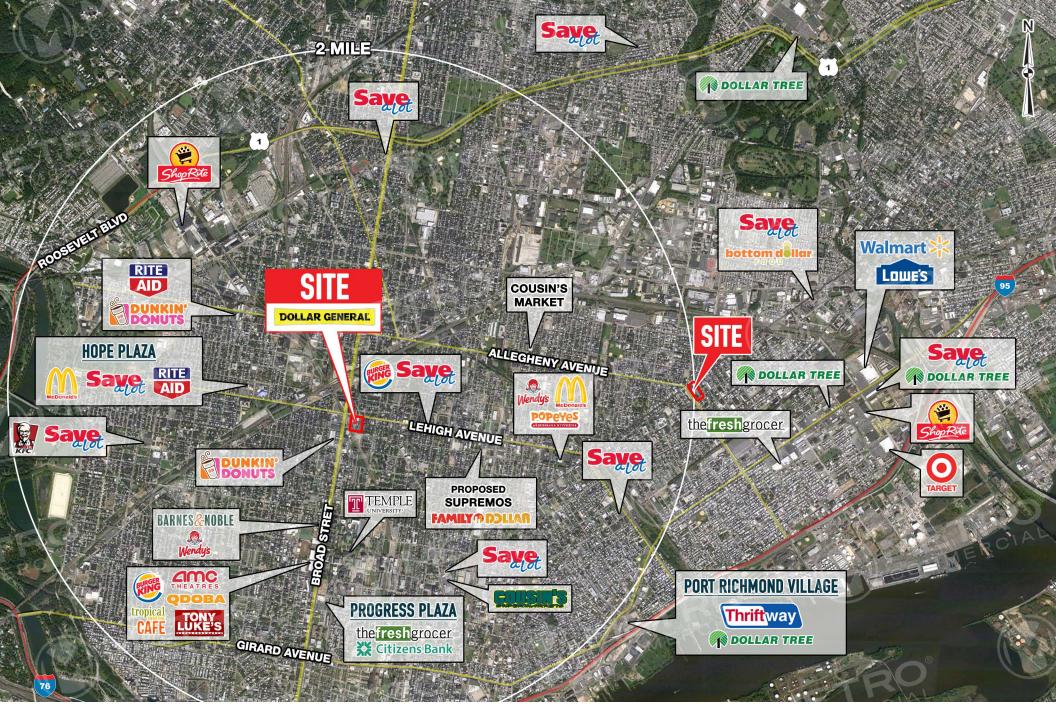

## property highlights.

- Prominent retail center on Lehigh Ave with 10,651 VPD
- Within walking distance of North Broad Street
  Station
- Pylon Signage available on Lehigh Ave
- Within close proximity to Temple University
- Ideal space for medical, QSR, fast casual restaurant

### ) stats.

|  | 2019 DEMOGRAPHICS*                                 | .25 MILE | .5 MILES | 1 MILES  |
|--|----------------------------------------------------|----------|----------|----------|
|  | EST. POPULATION                                    | 3,557    | 14,625   | 60,828   |
|  | EST. HOUSEHOLDS                                    | 1,275    | 5,184    | 20,862   |
|  | EST. AVG. HH INCOME                                | \$29,177 | \$26,782 | \$28,064 |
|  | TRAFFIC COUNT: LEHIGH VALLEY 10,651 VPD *ESRI 2019 |          |          |          |