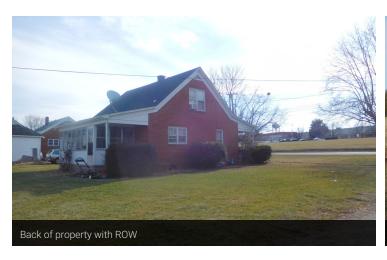

#### **PROPERTY OVERVIEW**

12 acres located only 3/10 mile from I-81 exit 227. Currently zoned SF10 (residential) but possible to rezone to commercial/industrial use. Augusta County has a potential rezoning staff report siting this property is in the Urban Service Area where the County wants to see a majority of its future commercial/industrial development. 300 feet road frontage on Laurel Hill Road. 8 inch water & 10 inch sewer lines along Laurel Hill Road. Most of the land lays good with no out cropping of rock. 3 homes on property currently leased month to month. All homes have natural gas heat, no A/C, enclosed back porches, and hooked to county water & sewer. Lots of possibilities with this property.

### **Additional Photos**

For More Information: