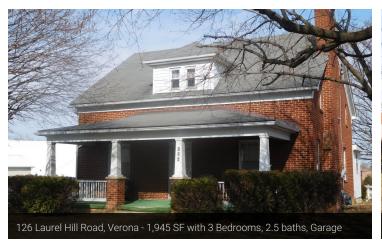

#### **PROPERTY OVERVIEW**

12 acres located only 3/10 mile from I-81 exit 227. Currently zoned SF10 (residential) but possible to rezone to commercial/industrial use. Augusta County has a potential rezoning staff report siting this property is in the Urban Service Area where the County wants to see a majority of its future commercial/industrial development. 300 feet road frontage on Laurel Hill Road. 8 inch water & 10 inch sewer lines along Laurel Hill Road. Most of the land lays good with no out cropping of rock. 3 homes on property currently leased month to month. All homes have natural gas heat, no A/C, enclosed back porches, and hooked to county water & sewer. Lots of possibilities with this property.

### **Additional Photos**

For More Information: