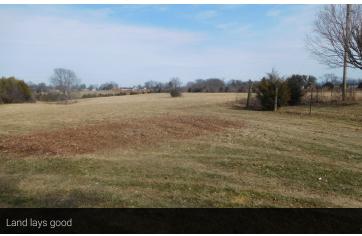

#### **PROPERTY OVERVIEW**

12 acres located only 3/10 mile from I-81 exit 227. Currently zoned SF10 (residential) but possible to rezone to commercial/industrial use. Augusta County has a potential rezoning staff report siting this property is in the Urban Service Area where the County wants to see a majority of its future commercial/industrial development. 300 feet road frontage on Laurel Hill Road. 8 inch water & 10 inch sewer lines along Laurel Hill Road. Most of the land lays good with no out cropping of rock. 3 homes on property currently leased month to month. All homes have natural gas heat, no A/C, enclosed back porches, and hooked to county water & sewer. Lots of possibilities with this property.

### **Additional Photos**

For More Information: