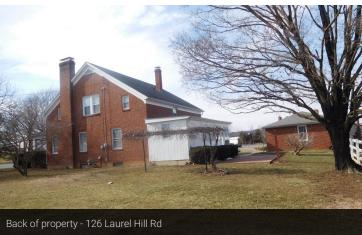

#### **PROPERTY OVERVIEW**

12 acres located only 3/10 mile from I-81 exit 227. Currently zoned SF10 (residential) but possible to rezone to commercial/industrial use. Augusta County has a potential rezoning staff report siting this property is in the Urban Service Area where the County wants to see a majority of its future commercial/industrial development. 300 feet road frontage on Laurel Hill Road. 8 inch water & 10 inch sewer lines along Laurel Hill Road. Most of the land lays good with no out cropping of rock. 3 homes on property currently leased month to month. All homes have natural gas heat, no A/C, enclosed back porches, and hooked to county water & sewer. Lots of possibilities with this property.

### **Additional Photos**

For More Information: