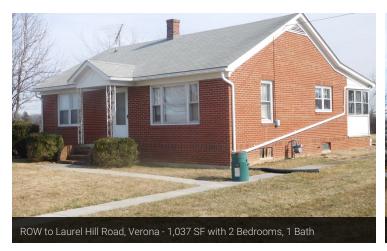

#### **PROPERTY OVERVIEW**

12 acres located only 3/10 mile from I-81 exit 227. Currently zoned SF10 (residential) but possible to rezone to commercial/industrial use. Augusta County has a potential rezoning staff report siting this property is in the Urban Service Area where the County wants to see a majority of its future commercial/industrial development. 300 feet road frontage on Laurel Hill Road. 8 inch water & 10 inch sewer lines along Laurel Hill Road. Most of the land lays good with no out cropping of rock. 3 homes on property currently leased month to month. All homes have natural gas heat, no A/C, enclosed back porches, and hooked to county water & sewer. Lots of possibilities with this property.

### **Additional Photos**

For More Information: