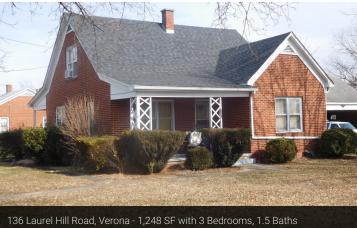

#### **PROPERTY OVERVIEW**

12 acres located only 3/10 mile from I-81 exit 227. Currently zoned SF10 (residential) but possible to rezone to commercial/industrial use. Augusta County has a potential rezoning staff report siting this property is in the Urban Service Area where the County wants to see a majority of its future commercial/industrial development. 300 feet road frontage on Laurel Hill Road. 8 inch water & 10 inch sewer lines along Laurel Hill Road. Most of the land lays good with no out cropping of rock. 3 homes on property currently leased month to month. All homes have natural gas heat, no A/C, enclosed back porches, and hooked to county water & sewer. Lots of possibilities with this property.

### **Additional Photos**

For More Information: