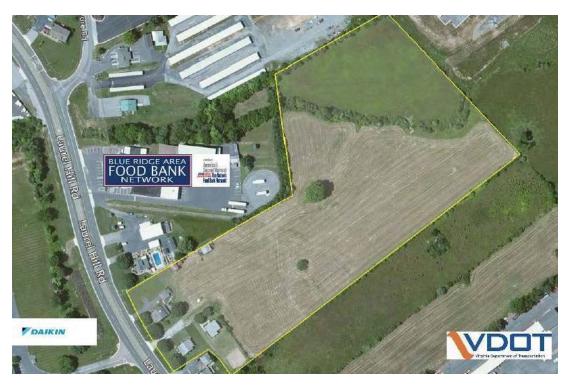

#### **PROPERTY OVERVIEW**

12 acres located only 3/10 mile from I-81 exit 227. Currently zoned SF10 (residential) but possible to rezone to commercial/industrial use. Augusta County has a potential rezoning staff report siting this property is in the Urban Service Area where the County wants to see a majority of its future commercial/industrial development. 300 feet road frontage on Laurel Hill Road. 8 inch water & 10 inch sewer lines along Laurel Hill Road. Most of the land lays good with no out cropping of rock. 3 homes on property currently leased month to month. All homes have natural gas heat, no A/C, enclosed back porches, and hooked to county water & sewer. Lots of possibilities with this property.

#### **PROPERTY HIGHLIGHTS**

- Located 0.3 miles from Interstate 81 exit 227
- 3 residential homes on property for additional income
- 300 feet road frontage along Laurel Hill Road
- Owner financing available to qualified buyer for 4.5%

## **Location Maps**