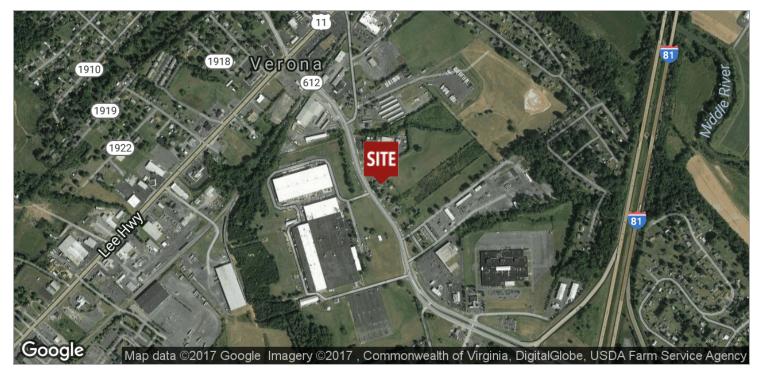

s along Laurel Hill Road. Most of the land lays good with no out cropping of rock. 3 homes on property currently leased month to month. All homes have natural gas heat, no A/C, enclosed back porches, and hooked to county water & sewer. Lots of possibilities with this property.

#### **PROPERTY HIGHLIGHTS**

- Located 0.3 miles from Interstate 81 exit 227
- 3 residential homes on property for additional income
- 300 feet road frontage along Laurel Hill Road
- Owner financing available to qualified buyer for 4.5%

For More Information:





## 12 ACRES PRIME LOCATED LAND IN VERONA, VA

126 Laurel Hill Road, Verona, VA 24482

### **Additional Photos**













For More Information:

# 12 ACRES PRIME LOCATED LAND IN VERONA, VA

126 Laurel Hill Road, Verona, VA 24482

## **Location Maps**