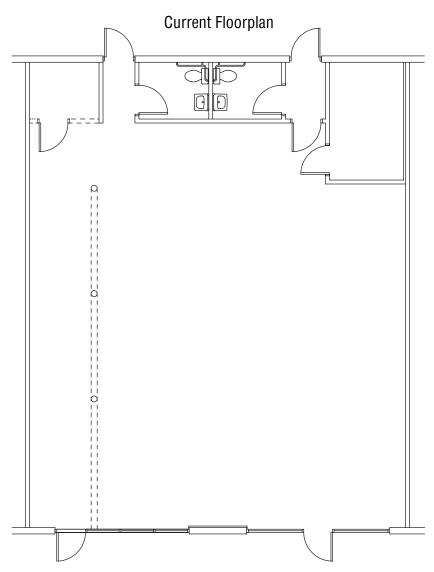

#### Space offered at: \$13.50/sf NNN

The last space available in the center, already built out for physical training use, an ideal location for a small gym, physical therapy clinic, etc.