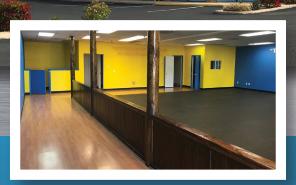

#### Space offered at: \$13.50/sf NNN

The last space available in the center, already built out for physical training use, an ideal location for a small gym, physical therapy clinic, etc.