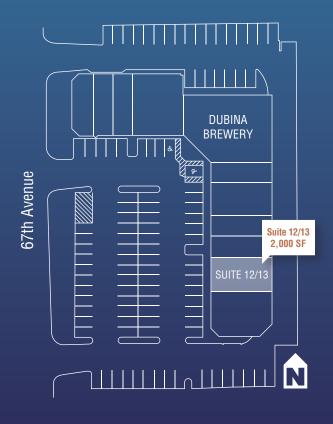

## CHEVY'S SQUARE

17035 N. 67th Avenue | Glendale, AZ

Suite 12/13

2,000 SqFt

Space offered at: \$13.50/sf NNN

Chevy's Square is suitably located just north of Bell Road, 2 miles south and east of the Loop 101 and 1.5 miles east of Arrowhead Towne Center.

#### Space Available for Lease:

Suite 12/13 2

2,000 SqFt