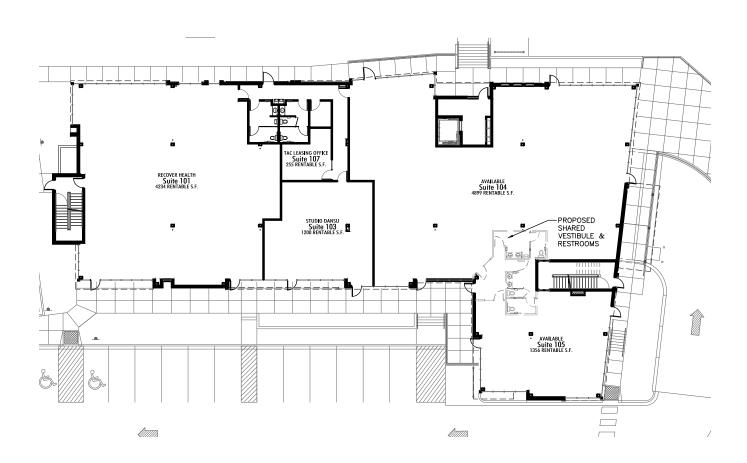

# 2500 RIMROCK / The Details

Retail opportunities at 2500 Rimrock will benefit from future expansion and growth of the Novation Campus, which is planned to house over 1,000,000 square feet of commercial space.

- 1,400 6,500 SF suites available
- \$16 \$18 per SF Triple Net
- · Generous TI allowance
- Fiber optic infrastructure in place
- Building signage available

- Outdoor seating patio
- Dedicated "at-the-door" retail parking
- Expansive glass storefronts
- Ready customers with upper-level residential units