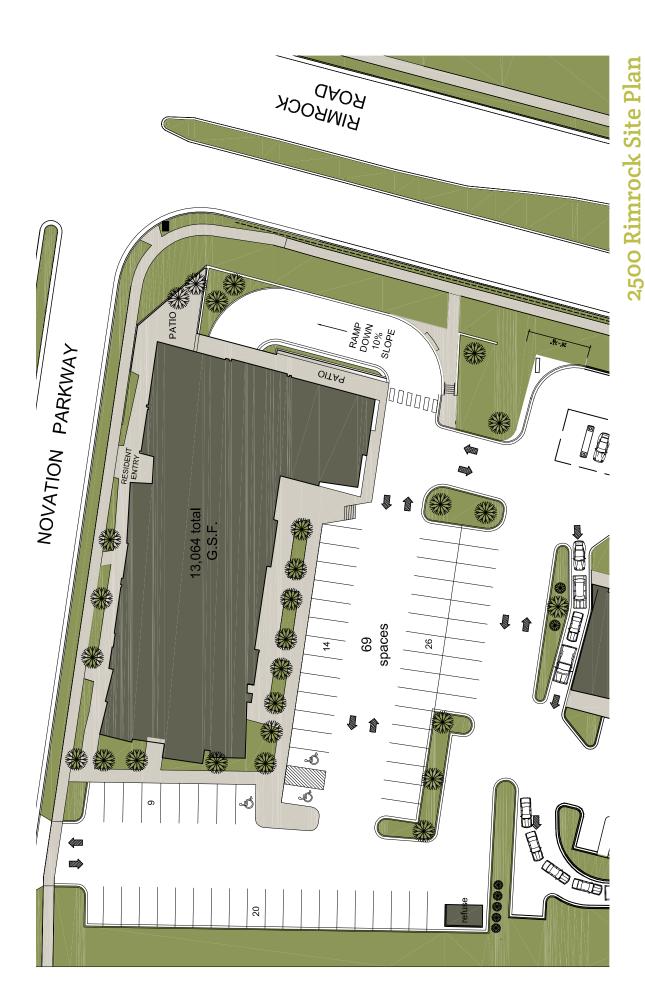

- 1,400 6,500 SF suites available
- \$16 \$18 per SF Triple Net
- · Generous TI allowance
- Fiber optic infrastructure in place
- Building signage available

- Outdoor seating patio
- Dedicated "at-the-door" retail parking
- Expansive glass storefronts
- Ready customers with upper-level residential units

All structures at Novation campus provide underground parking or ample "at the door" parking with high parking ratios.