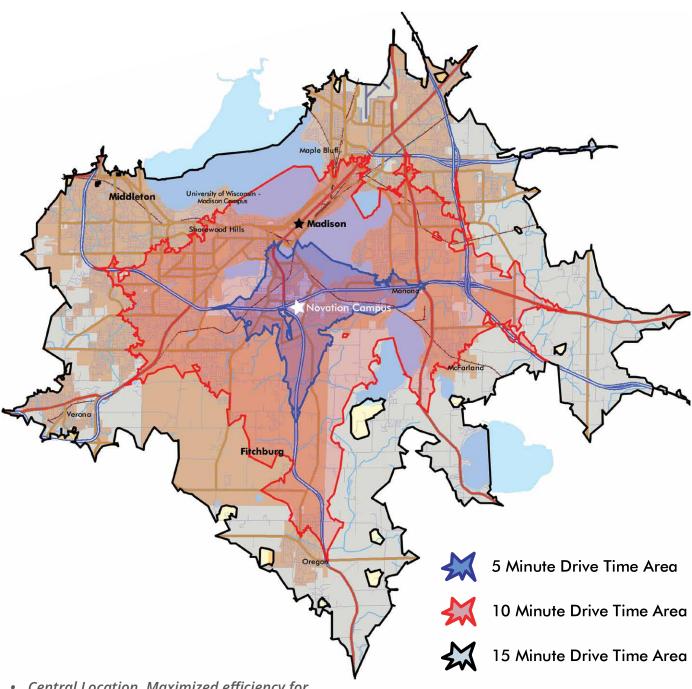

# PROFILE / Drive Time Map

- Central Location. Maximized efficiency for business owners, customers and employees.
- Easily Accessible from two of Dane County's primary thoroughfares: HWY 14 via McCoy Road and the Rimrock Rd. / Beltline interchange.
- 5 minutes from downtown Madison.
- 10 minutes from the East and West sides.
- Access to Interstate System via the Beltline Highway.