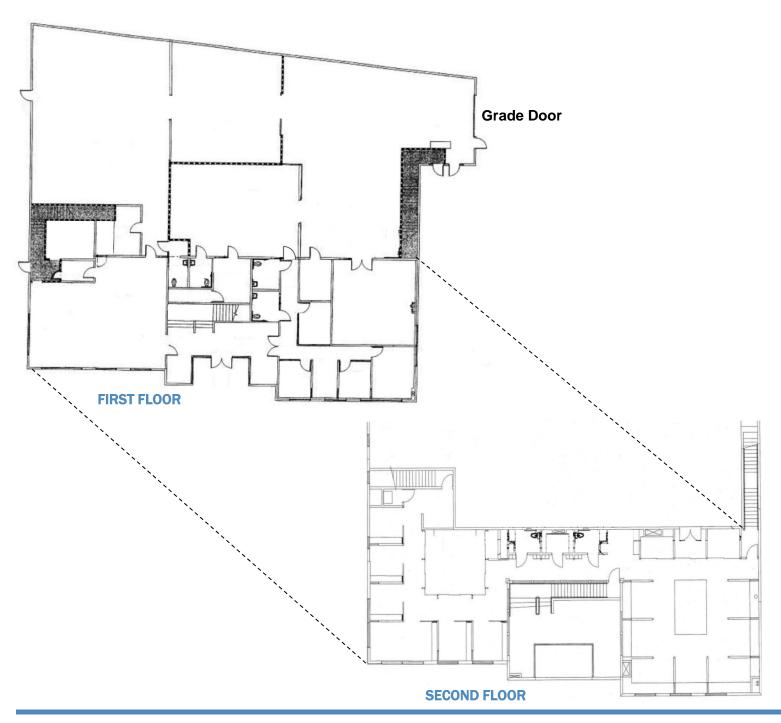

# **12267 CROSTHWAITE CIRCLE**

Poway, CA 92064

### APPROX. 15,500 SF INDUSTRIAL/FLEX BUILDING