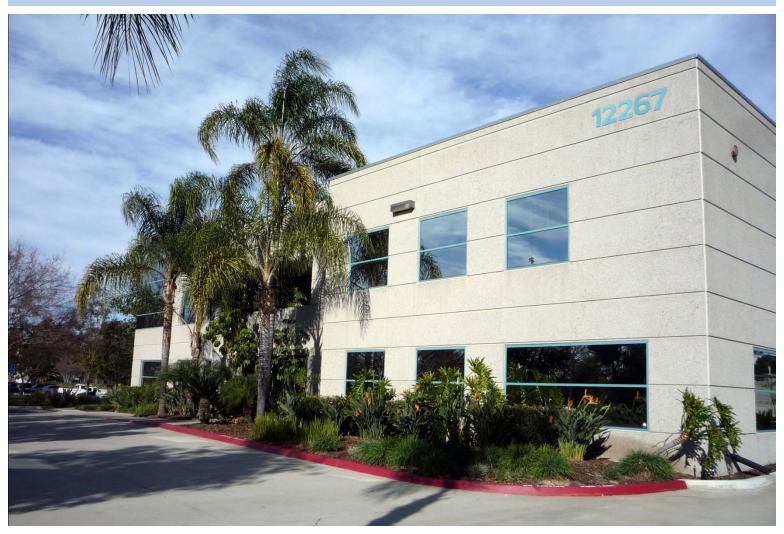

## **12267 CROSTHWAITE CIRCLE**

Poway, CA 92064

## APPROX. 15,500 SF INDUSTRIAL/FLEX BUILDING

### **BUILDING FEATURES**

- Approximately 15,500 SF Freestanding Building
- Approximately 50% Office and 50% Production/Warehouse
- Skylights Throughout Warehouse
- Beautiful Office Improvements
- 1 Grade Level Truck Door: 12' w x 14' h (dock loading potential)
- Minimum Clear Height: 21'