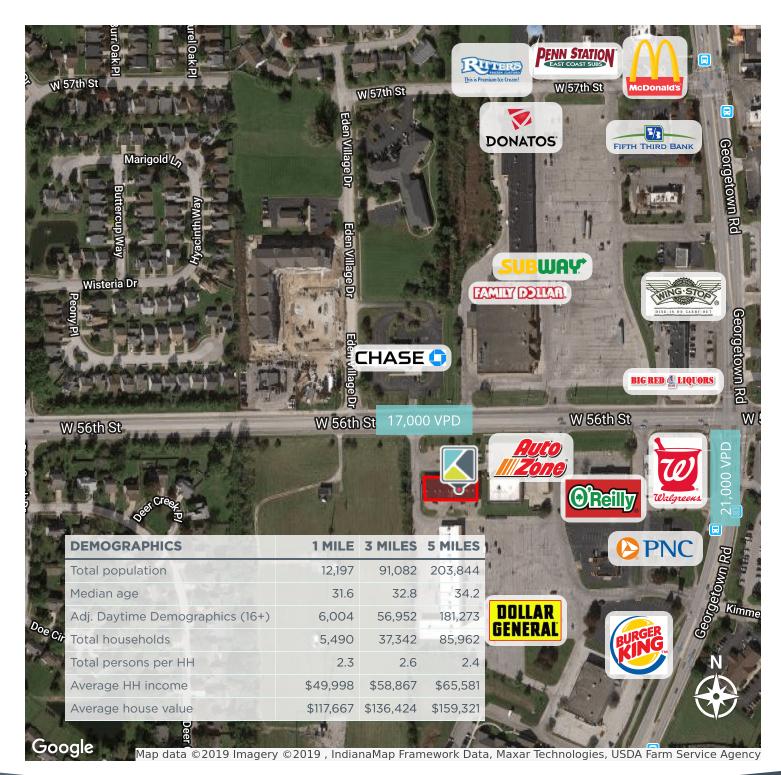

- + 1,200 SF Endcap available
- Pylon Signage
- + Great visibility and access from W 56th St
- Excellent traffic counts of over 35,000 VPD combined between W 56th St and Georgetown Rd

PATRICK O'HARA

Senior Vice President of Retail Services • 317.663.6076 • 317.796.4733 pat.ohara@rcre.com