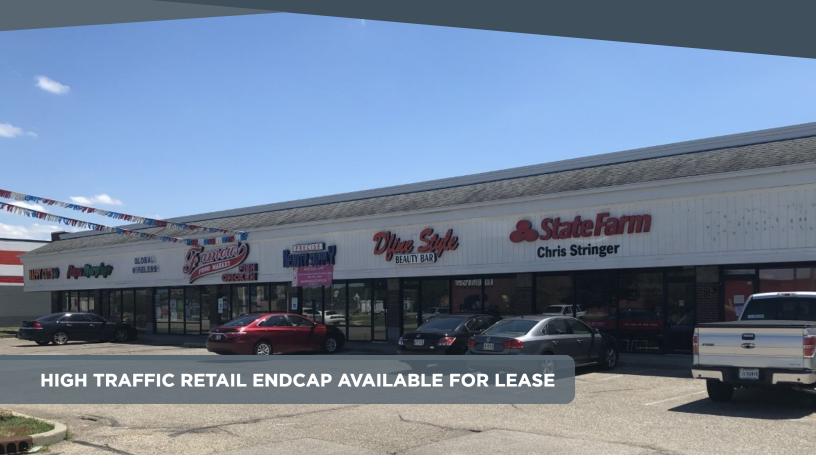

rcre.com

INDIANAPOLIS, IN 46254

LEASE RETAIL

NEGOTIABLE

AVAILABLE SF

Serving the Pike Township and Eagle Creek trade areas, this 10,200 SF neighborhood retail center is located just west of the intersection of W 56th St and Georgetown Rd.

- + 1,200 SF Endcap available
- Pylon Signage
- + Great visibility and access from W 56th St
- Excellent traffic counts of over 35,000 VPD combined between W 56th St and Georgetown Rd

PATRICK O'HARA

Senior Vice President of Retail Services • 317.663.6076 • 317.796.4733 pat.ohara@rcre.com

# 4875 W 56TH ST

INDIANAPOLIS, IN 46254

W 56th St

- 1 State Farm
- 2 D'Fine Style
- 3 Precise Beauty Shop
- 4 Famous Fish & Chicken
- 5 Global Wireless
- 6 Papa Murphy's
- 7 Available