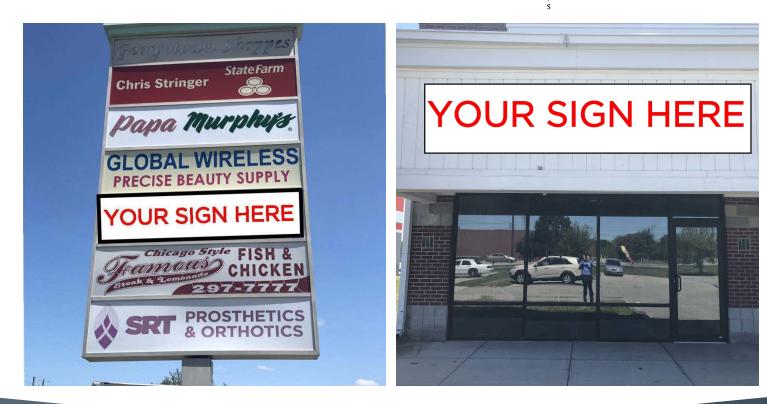

- + 1,200 SF Endcap available
- Pylon Signage
- + Great visibility and access from W 56th St
- Excellent traffic counts of over 35,000 VPD combined between W 56th St and Georgetown Rd

PATRICK O'HARA

Senior Vice President of Retail Services • 317.663.6076 • 317.796.4733 pat.ohara@rcre.com