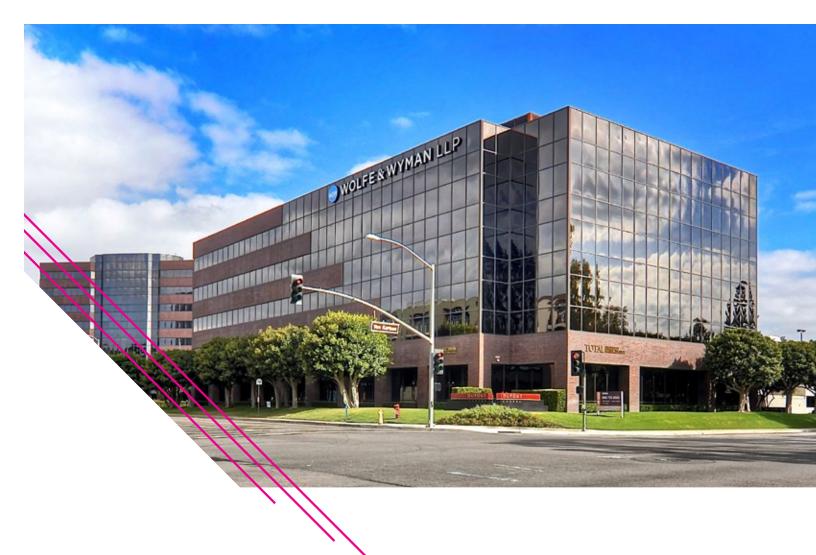

# **DUPONT**CENTRE

- Building top, eyebrow and monument signage available
- Class A office project
- High identity location
- Above standard parking –
  4.6:1,000 USF
- Multiple outdoor seating areas
- On-site café

- On-site conference facility
- On-site tenant storage area
- On-site professional car detailing
- Walking distance to numerous restaurants, hotels and health club
- Excellent access to the 405
  Freeway, 55 freeway and the 73
  toll road