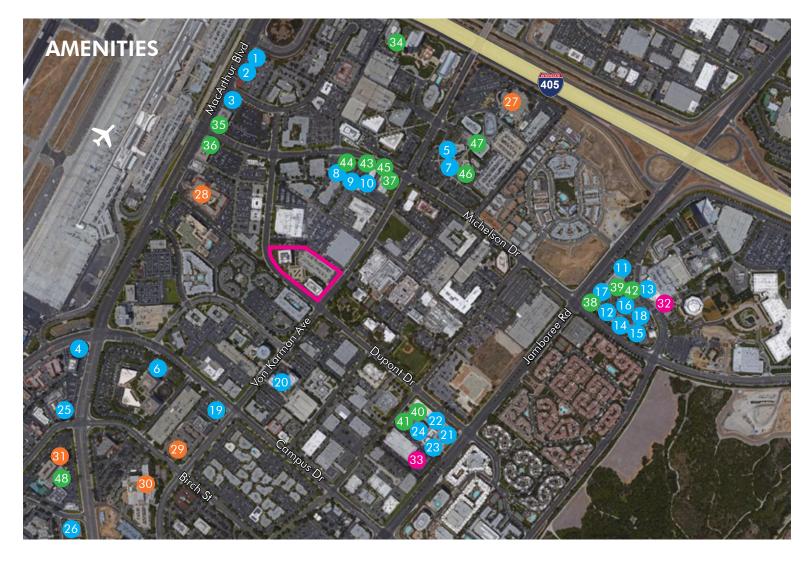

#### DINING

- 1. Gulliver's Restaurant
- 2. El Torito
- 3. IHop
- 4. Starbucks
- 5. Specialty's Café & Bakery
- 6. Specialty's Café & Bakery
- 7. Prego Ristorante
- 8. Franco's Pasta Cucina
- 9. Spice Thai Express
- 10. Gourmet Burgers Halal
- 11. Houston's
- 12. Wahoo's Fish Taco
- 13. Panini Café
- 14. Ruth's Chris Steak
- 15. Starbucks
- 16. The Counter
- 17. Which Wich
- 18. The Daily Dose

- 19. Carl's Jr
- 20. Bistango
- 21. Tapioca Express
- 22. Momo's Grill
- 23. Daily Grill
- 24. The Melting Pot
- 25. Jamba Juice
- 26. Classic Q

# LODGING

- 27. Irvine Marriott
- 28. Atrium Hotel
- 29. Extended Stay America
- 30. Fairmont Newport Beach
- 31. Radisson Hotel

#### **HEALTH & FITNESS**

- 32. LA Fitness
- 33. Corepower Yoga

#### **SERVICES**

- 34. City National Bank
- 35. Union Bank
- 36. Bank of America
- 37. USC Credit Union
- 38. Xpress Mailboxes
- 39. Mother's Market
- 40. Al Phillips the Cleaner
- 41. HR Block Premium
- 42. Verizon Park Place
- 43. Instant Shoe Repair
- 44. Amethyst Cleaners
- 45. Pack N Ship
- 46. Mickey Fine Pharmacy
- 47. Fedex Office Print & Ship Center
- 48. Staples