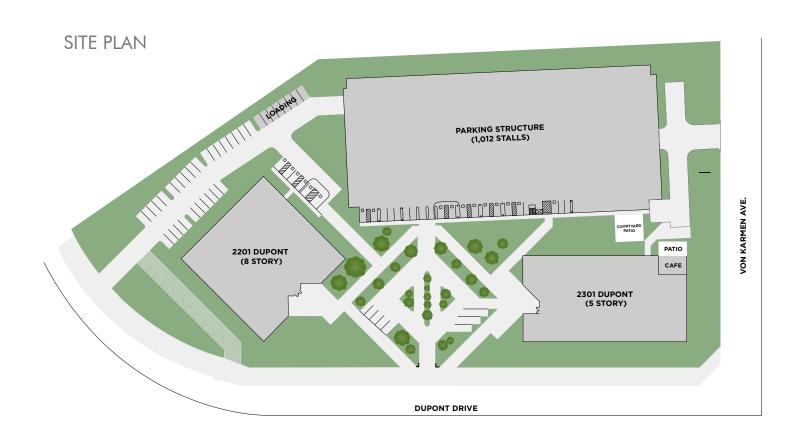

# DUPONTCENTRE







# **DUPONT**CENTRE

- Building top, eyebrow and monument signage available
- Class A office project
- High identity location
- Above standard parking –
  4.6:1,000 USF
- Multiple outdoor seating areas
- On-site café

- On-site conference facility
- On-site tenant storage area
- On-site professional car detailing
- Walking distance to numerous restaurants, hotels and health club
- Excellent access to the 405
  Freeway, 55 freeway and the 73
  toll road







**ABOVE** 

**STANDARD** 

**PARKING** 









#### DINING

- 1. Gulliver's Restaurant
- 2. El Torito
- 3. IHop
- 4. Starbucks
- 5. Specialty's Café & Bakery
- 6. Specialty's Café & Bakery
- 7. Prego Ristorante
- 8. Franco's Pasta Cucina
- 9. Spice Thai Express
- 10. Gourmet Burgers Halal
- 11. Houston's
- 12. Wahoo's Fish Taco
- 13. Panini Café
- 14. Ruth's Chris Steak
- 15. Starbucks
- 16. The Counter
- 17. Which Wich
- 18. The Daily Dose

- 19. Carl's Jr
- 20. Bistango
- 21. Tapioca Express
- 22. Momo's Grill
- 23. Daily Grill
- 24. The Melting Pot
- 25. Jamba Juice
- 26. Classic Q

# LODGING

- 27. Irvine Marriott
- 28. Atrium Hotel
- 29. Extended Stay America
- 30. Fairmont Newport Beach
- 31. Radisson Hotel

#### **HEALTH & FITNESS**

- 32. LA Fitness
- 33. Corepower Yoga

#### **SERVICES**

- 34. City National Bank
- 35. Uni