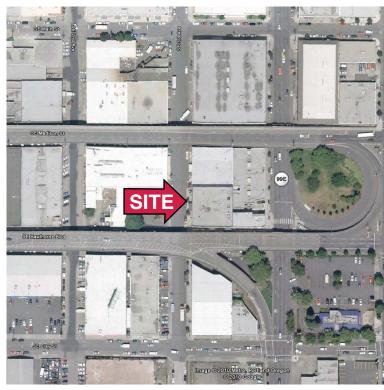

## For Lease

## THE HAWTHORNE BUILDING

307 SE Hawthorne Boulevard, Portland, Oregon

First Floor: 3,611 RSF

Second Floor: 1,639 RSF

Rate: \$15.00/RSF Modified Gross

Furnished, plug & play options.

- Creative space with high ceilings and exposed beams.
- Minutes from Downtown Portland.
- Perfect for service-based retail, showroom or creative office uses.