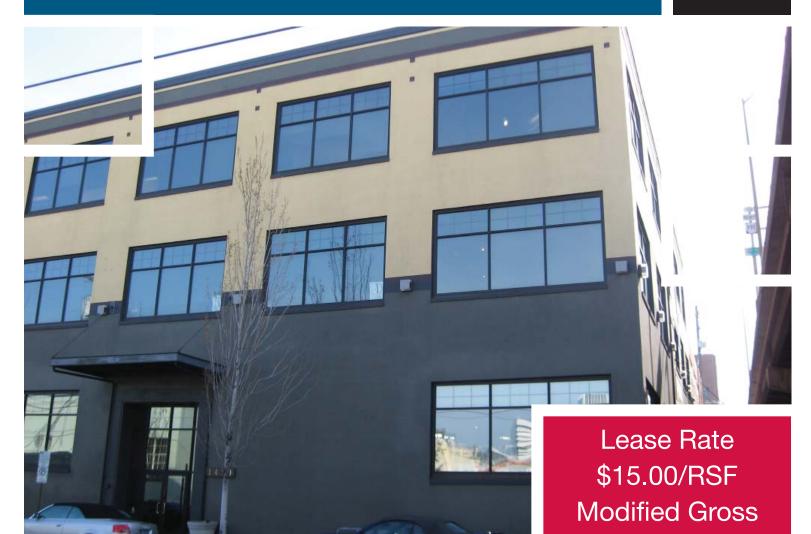

## THE HAWTHORNE BUILDING

307 SE Hawthorne Boulevard, Portland, Oregon

First Floor: 3,611 RSF

Second Floor: 1,639 RSF

Rate: \$15.00/RSF Modified Gross

Furnished, plug & play options.

- Creative space with high ceilings and exposed beams.
- Minutes from Downtown Portland.
- Perfect for service-based retail, showroom or creative office uses.