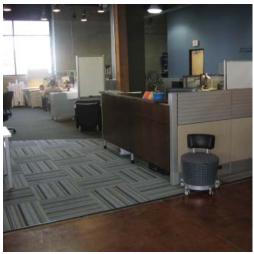

## THE HAWTHORNE BUILDING

307 SE Hawthorne Boulevard, Portland, Oregon

First Floor: 3,611 RSF

Second Floor: 1,639 RSF

Rate: \$15.00/RSF Modified Gross

Furnished, plug & play options.

- Creative space with high ceilings and exposed beams.
- Minutes from Downtown Portland.
- Perfect for service-based retail, showroom or creative office uses.