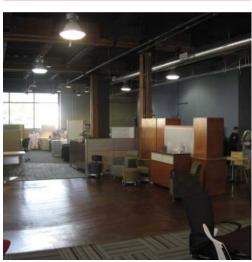

## THE HAWTHORNE BUILDING

307 SE Hawthorne Boulevard, Portland, Oregon

First Floor: 3,611 RSF

Second Floor: 1,639 RSF

Rate: \$15.00/RSF Modified Gross

Furnished, plug & play options.

- Creative space with high ceilings and exposed beams.
- Minutes from Downtown Portland.
- Perfect for service-based retail, showroom or creative office uses.