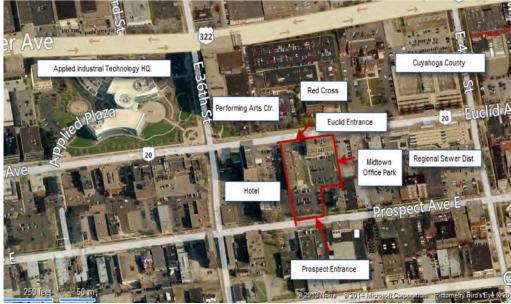

# AVAILABLE FOR SALE OR LEASE

- Only underground parking option in Midtown!
- Now leasing multiple spaces in Midtown Corporate Center
- 1,200 SF 14,949 SF available
- Excellent location in the heart of the Midtown Corridor
- Plug and play work environment
- Prime location on Euclid Avenue with access to RTA's Healthline
- New Ownership
- For Sale at \$2,000,000.00
- Lease Rate: \$17.00 MG/SF