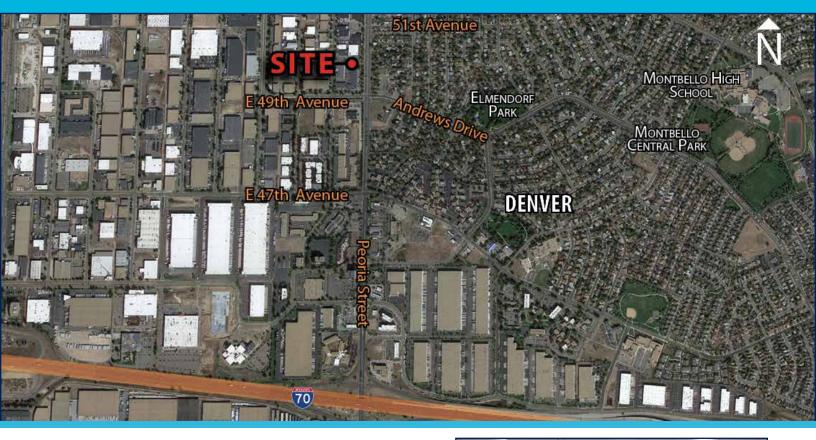

## 4955 | **PEORIA STREET, UNIT A** DENVER, CO 80239

#### **Property Highlights:**

- Corner unit w/ Visibility from Peoria
- Easy Access to I-70
- Front Park/Rear Load
- Oversized Drive-in Door 12'x12'
- Sprinkler System: None
- Ceiling Height: 15'8"-18'4"
- Power: 3-Phase
- Zoning: I-MX
- Located in Denver Enterprise Zone
- 13 Minutes to DIA