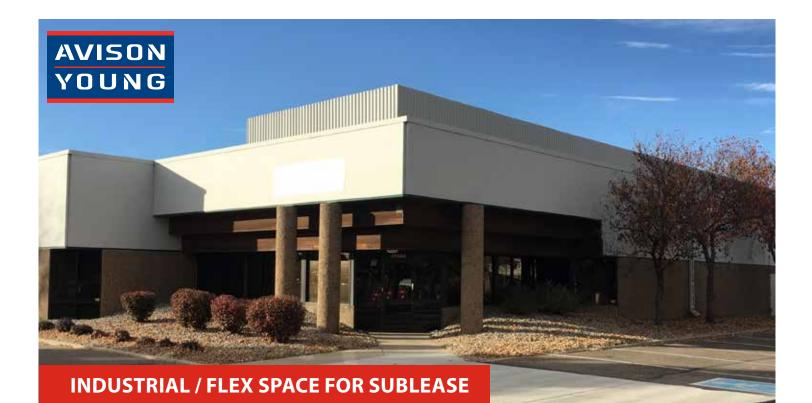

## 4955 | **PEORIA STREET, UNIT A** DENVER, CO 80239

#### **Property Highlights:**

- Corner unit w/ Visibility from Peoria
- Easy Access to I-70
- Front Park/Rear Load
- Oversized Drive-in Door 12'x12'
- Sprinkler System: None
- Ceiling Height: 15'8"-18'4"
- Power: 3-Phase
- Zoning: I-MX
- Located in Denver Enterprise Zone
- 13 Minutes to DIA

#### Sublease Available:

- Sublease Term: Jan 31, 2018
- 10,600 Available SF
  - 5,356 SF Office
    - 5,244 SF Warehouse
- Base Rent: \$6.50/SF
- NNN: \$2.94/SF
- Available immediately

Dawn McCombs, Senior Vice President 720.508.8110 dawn.mccombs@avisonyoung.com Thomas Bannigan, Associate 303.390.0954 thomas.bannigan@avisonyoung.com