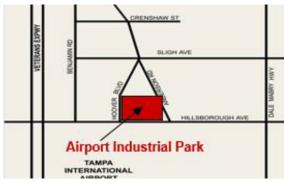

## FOR LEASE AIRPORT INDUSTRIAL PARK

BUILDING 9 – 5131 W. RIO VISTA AVENUE TAMPA, FL 33634

## FOR LEASE AIRPORT INDUSTRIAL PARK

**AVAILABLE JUNE 2020** 

BUILDING 9 – 5131 W. RIO VISTA AVENUE TAMPA, FL 33634

5131 W. Rio Vista Avenue Tampa, FL 33634 2,000 Square Feet