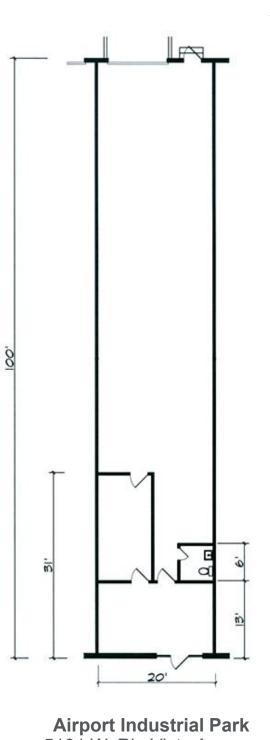

## 2,000 SF Industrial / Office For Lease

## **Property Highlights**

- Includes +/-476 SF of Office
- Includes +/-1,524 SF of Warehouse
- 1 Ramp
- Clear Height: 13'
- Sprinklered Building
- Located Across from Tampa International Airport
- Internet Available through Spectrum or Frontier