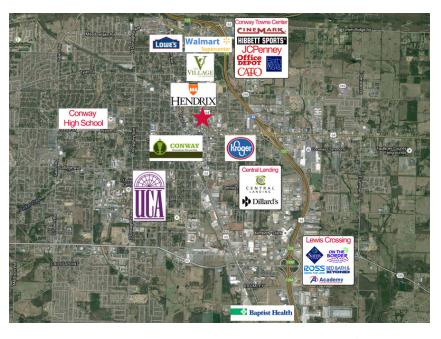

### **Property Overview**

The site sits directly across from Sonic and is located at the midway point between The Village at Hendrix / Hendrix College and the heart of Downtown Conway. The property is located in a commercial zone and the Old Conway Design Overlay district Urban Zone. It is one of the last open land lots in downtown Conway. Ideal for retail, restaurant or office development.