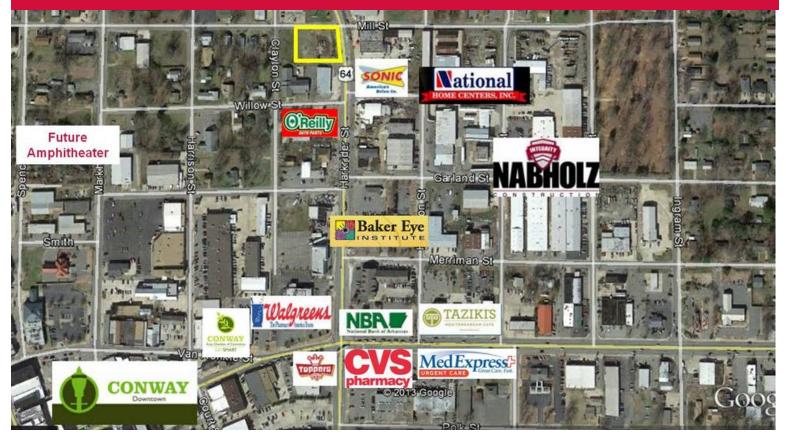

#### **Offering Highlights**

Sale Price \$325,000 Lot Size  $\pm$  0.52 Acres Lot Dimensions 140' x 152' Zoning Commercial

Cross Streets Harkrider Street and Mill Street

Lot Corner

Traffic Count 18,000 VPD Harkrider Street Idea Use Retail, Restaurant or Office

### **Property Overview**

The site sits directly across from Sonic and is located at the midway point between The Village at Hendrix / Hendrix College and the heart of Downtown Conway. The property is located in a commercial zone and the Old Conway Design Overlay district Urban Zone. It is one of the last open land lots in downtown Conway. Ideal for retail, restaurant or office development.