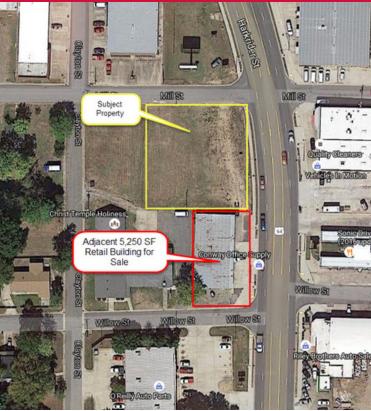

#### **Offering Highlights**

Sale Price \$325,000 Lot Size  $\pm$  0.52 Acres Lot Dimensions 140' x 152' Zoning Commercial

Cross Streets Harkrider Street and Mill Street

Lot Corner

Traffic Count 18,000 VPD Harkrider Street Idea Use Retail, Restaurant or Office

### **Property Overview**

The site sits directly across from Sonic and is located at the midway point between The Village at Hendrix / Hendrix College and the heart of Downtown Conway. The property is located in a commercial zone and the Old Conway Design Overlay district Urban Zone. It is one of the last open land lots in downtown Conway. Ideal for retail, restaurant or office development.