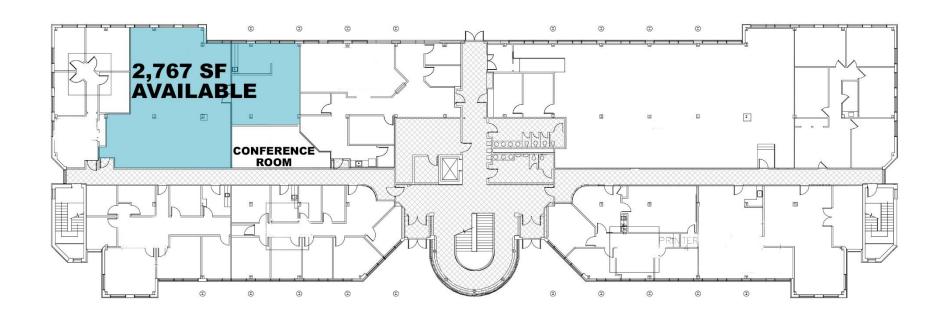

## OFFICE SPACE FOR LEASE 2,425 SF AVAILABLE

## **FOR LEASE** 9420 BUNSEN PARKWAY

Louisville, KY 40220

1st Floor Plan

For more information, please contact:

**BRENT BOLAND, CCIM Senior Director** 502 384 4494 ext. 134 bboland@commercialkentucky.com **BRENT DOLEN, CCIM Senior Associate** 502 589 5150 ext 262 bdolen@commercialkentucky.com 333 E. Main Street, Suite 510 Louisville, KY 40202 phone: +1 502 589 5150 www.CommercialKentucky.com