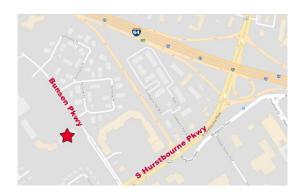

## 9420 BUNSEN PARKWAY

Louisville, KY 40220

## **PROPERTY FEATURES**

- Recently renovated 60,000 SF Class A office space available
- Beautiful first floor solarium
- Located at Hurstbourne Parkway and Bunsen Parkway
- Easy access to I-64
- · Efficient floor plates