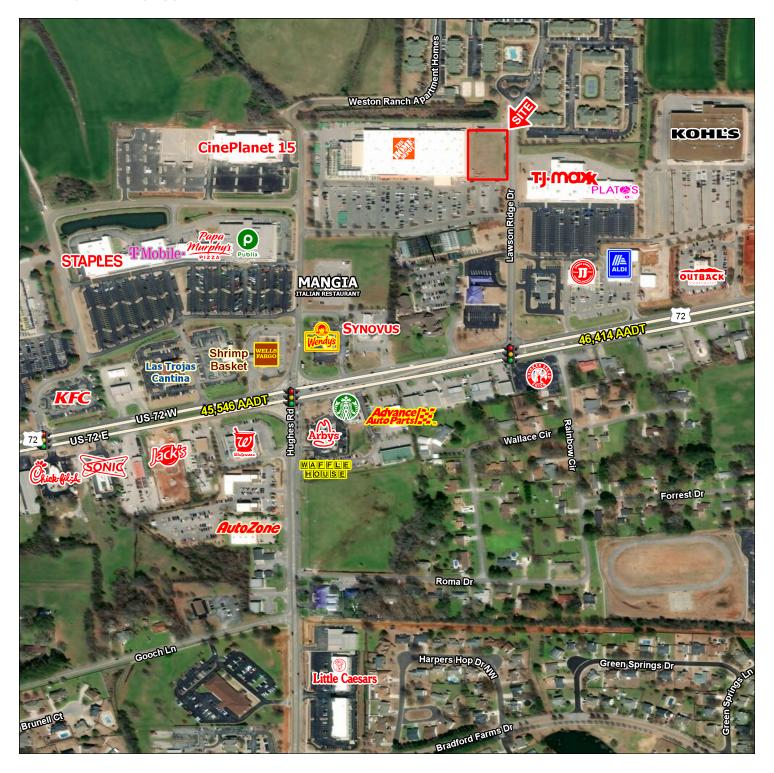

Maxx, Kohl's, Publix, Staples, Academy Sports, and Hobby Lobby.
- Center access via two traffic signals.
- One of the fastest growing markets in Alabama.

#### **DEMOGRAPHICS**

|                        | 1 MILE  | 3 MILES | 5 MILES |
|------------------------|---------|---------|---------|
| Population             | 3,255   | 45,676  | 99,197  |
| Households             | 1,354   | 17,775  | 38,811  |
| Average HH Income (\$) | 114,520 | 116,513 | 108,797 |

## **EXCLUSIVE AGENT(S)**

DON BECK • don.beck@tscg.com • 256.534.7555



# **HOME DEPOT EXCESS LAND**

4045 Lawson's Ridge Road, Madison, AL 35758

SITE PLAN



#### **EXCLUSIVE AGENT(S)**

DON BECK • don.beck@tscg.com • 256.534.7555



# HOME DEPOT EXCESS LAND

4045 Lawson's Ridge Road, Madison, AL 35758

## **ADDITIONAL PHOTOS**



# **EXCLUSIVE AGENT(S)**

DON BECK • don.beck@tscg.com • 256.534.7555