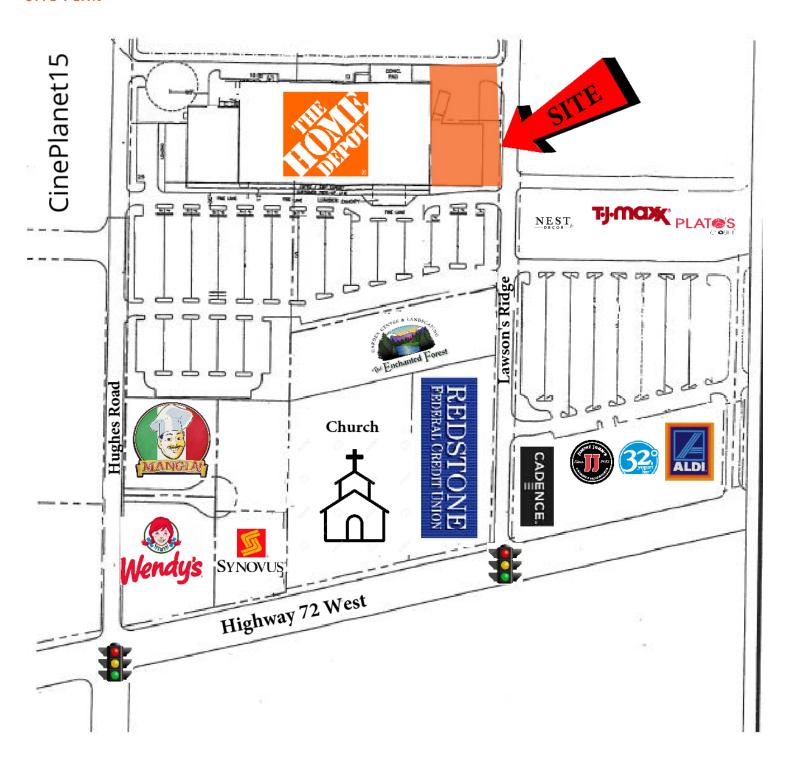

# **HOME DEPOT EXCESS LAND**

4045 Lawson's Ridge Road, Madison, AL 35758

SITE PLAN