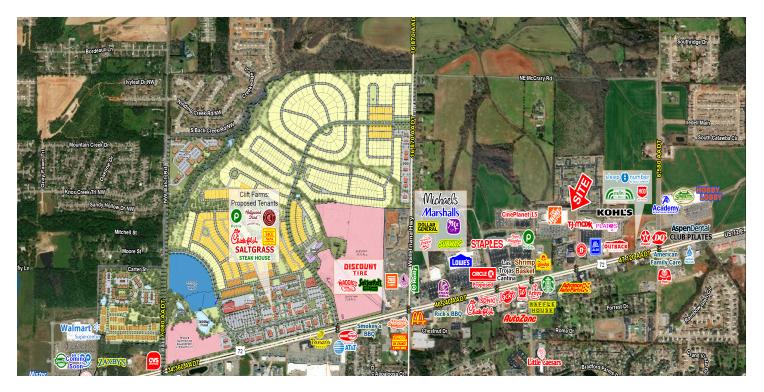

#### LOCATION OVERVIEW

One Acre +/- parcel located next to Home Depot on well traveled Highway 72.

### PROPERTY HIGHLIGHTS

- Anchored development parcel.
- High traffic count on Highway 72 of 45,830 AADT.
- Area retailers include: TJ Maxx, Kohl's, Publix, Staples, Academy Sports, and Hobby Lobby.
- Center access via two traffic signals.
- One of the fastest growing markets in Alabama.