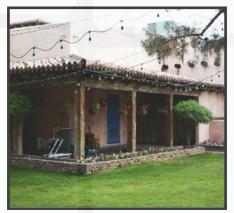

#### Restaurant

- ±6.219 SF
- Front & Back Patios
- Garden Patio
- Southwest Stucco Design
- **Abundant Parking**
- **Call For Pricing**