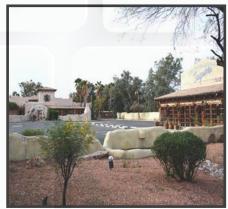

3 Restaurant Usage Buildings Available For Sale or Lease

Sit-Down Restaurant, Take-Out Taqueria, Food Prep Building

Located at E. McKellips & N. Val Vista in Mesa

LEASE RATE: \$17.95 PSF NNN

SALE PRICE: \$1,995,000

#### Restaurant

- ±6.219 SF
- Front & Back Patios
- Garden Patio
- Southwest Stucco Design
- **Abundant Parking**
- **Call For Pricing**

### Take-Out Taqueria

- $\pm 1.874 \, SF$
- Located At Front of Property
- **Abundant Parking**

### Food Prep Building

- ±1.700 SF
- Located At Rear of Property
- Additional Storage and Garden Beds
- Large Lot For Employee Parking

Proudly Represented by Commercial Properties Incorporated

**Leroy Breinholt** D: 480.966.6593 M: 602.377.4687 lbreinholt@cpiaz.com