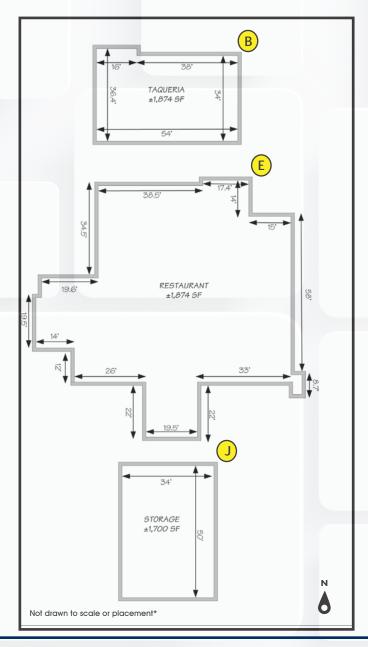

#### Restaurant

- ±6.219 SF
- Front & Back Patios
- Garden Patio
- Southwest Stucco Design
- **Abundant Parking**
- **Call For Pricing**

### Take-Out Taqueria

- $\pm 1.874 \, SF$
- Located At Front of Property
- **Abundant Parking**

### Food Prep Building

- ±1.700 SF
- Located At Rear of Property
- Additional Storage and Garden Beds
- Large Lot For Employee Parking

Proudly Represented by Commercial Properties Incorporated

**Leroy Breinholt** D: 480.966.6593 M: 602.377.4687 lbreinholt@cpiaz.com