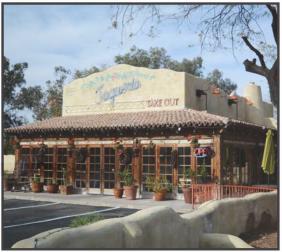

### Take-Out Taqueria

- $\pm 1.874 \, SF$
- Located At Front of Property
- **Abundant Parking**