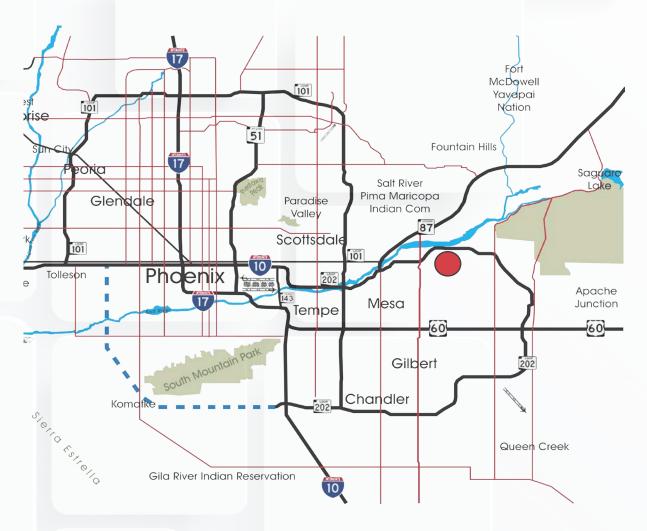

#### **About Mesa**

Located in Maricopa County and just 15 miles east of Phoenix, Mesa covers 132 square miles, is the third largest city in Arizona and the 38th largest city in the nation.

The City provides the advantages of a thriving metropolis while maintaining the feel of a suburban environment.

With dynamic recreational, educational and business opportunities, Mesa enjoys the best in a variety of amenities including parks within easy walking distance from home, a variety of sports facilities that cater to athletes young and old, highly rated golf courses for every skill level, a diversity of special events and community festivals, and Mesa's ever-popular Chicago Cubs and Oakland A's Spring Training baseball.