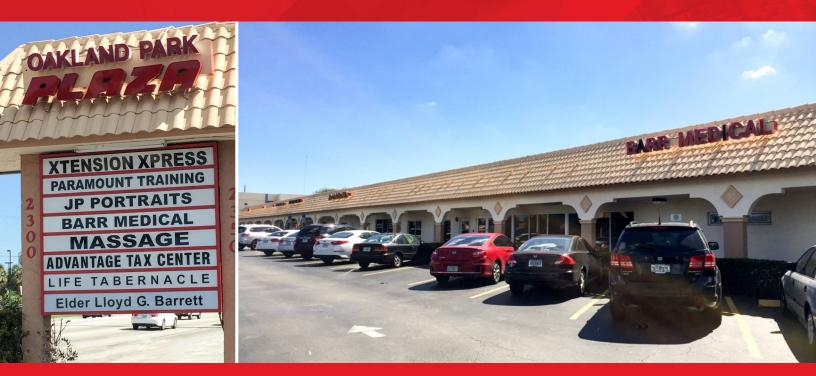

# FOR LEASE

OAKLAND PARK PLAZA 2300 WEST OAKLAND PARK BOULEVARD OAKLAND PARK, FLORIDA 33311

#### OAKLAND PARK PLAZA

#### **PROPERTY FEATURES**

- 1,014 SF to 2,361 SF space available
- High visibility from Oakland Park Blvd
- Easy access to the property
- Abundant parking
- Great signage
- Close proximity to I-95

#### AVAILABLE SPACES

| Suite    | SF    | Lease Rate     | Occupancy |
|----------|-------|----------------|-----------|
| Unit 700 | 1,014 | \$18 PSF Gross | 30 DAYS   |
| Unit 800 | 2,361 | \$18 PSF Gross | 30 DAYS   |