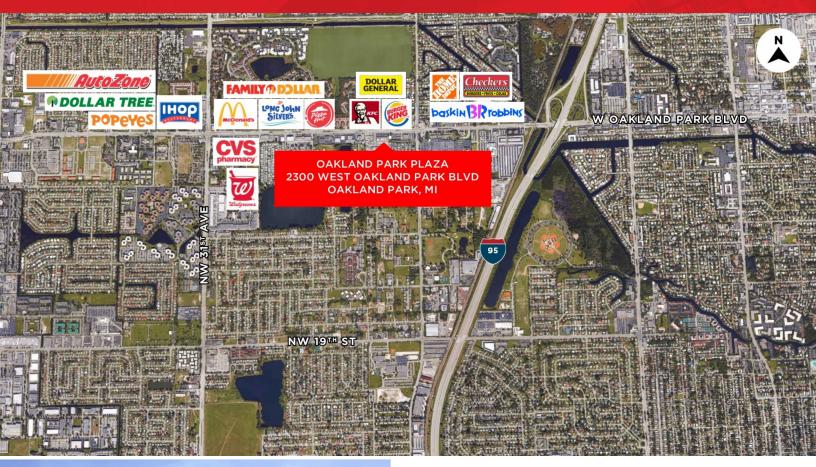

## FOR LEASE

OAKLAND PARK PLAZA 2300 WEST OAKLAND PARK BOULEVARD OAKLAND PARK, FLORIDA 33311

## TRAFFIC COUNTS

| W OAKLAND PARK BLVD             | 60,000 CARS PER DAY |
|---------------------------------|---------------------|
| NORTH WEST 31 <sup>ST</sup> AVE | 39,000 CARS PER DAY |
| NORTH WEST 21ST AVE             | 22,000 CARS PER DAY |