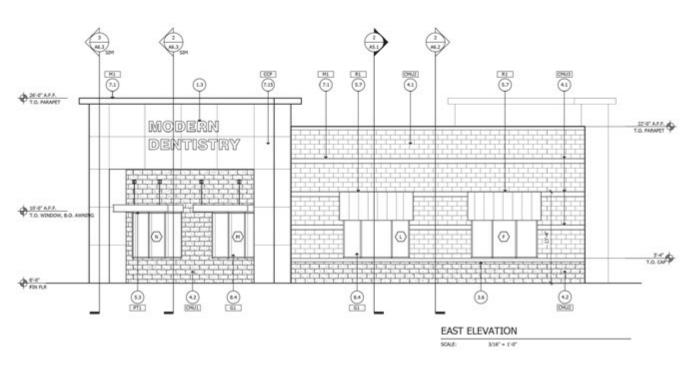

# NORTHPOINTE PLAZA FOR LEASE

7500 W State Street

SF AVAILABLE: 1,200 - 3,476

BUILDING SIZE: 6,368 SF

AVAILABLE SPACE 1,200 - 3,476 SF

BUILDING SIZE **6.368 SF** 

LEASE TERM **5 Years +** 

ASKING RATE **Negotiable** 