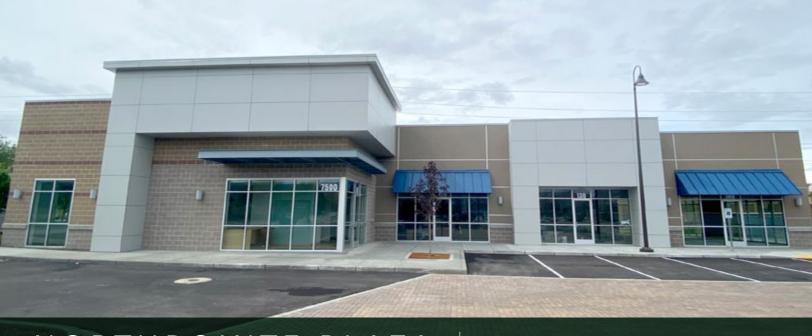

# NORTHPOINTE PLAZA FOR LEASE

7500 W State Street

SF AVAILABLE: 1,200 - 3,476

BUILDING SIZE: 6,368 SF

#### **PROPERTY HIGHLIGHTS**

- Signalized Intersection of State Street and W. Saxton Drive
- · Shadow anchored by Walmart
- Part of the NorthPointe Retail Development
   & Kensington Apartments

 Other Tenants Include, Pacific Dental (Coming Soon), Black Bear Diner, Chipotle, Brixx Craft House, and many other tenants

AVAILABLE SPACE 1,200 - 3,476 SF

BUILDING SIZE **6.368 SF** 

LEASE TERM **5 Years +** 

ASKING RATE **Negotiable** 