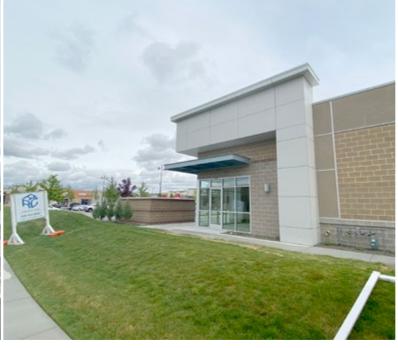

#### **PROPERTY HIGHLIGHTS**

- Signalized Intersection of State Street and W. Saxton Drive
- · Shadow anchored by Walmart
- Part of the NorthPointe Retail Development
   & Kensington Apartments

 Other Tenants Include, Pacific Dental (Coming Soon), Black Bear Diner, Chipotle, Brixx Craft House, and many other tenants

#### Location

North Boise, ID at hard corner of W Saxton Dr and W State St, next to brand new Pacific Dental office, in the new North Pointe retail development and Kensington apartments.

DARIN BURRELL

darin@icrellc.com (208) 286-2260 office (208) 860-0332 cell **SETH MCCORMACK** 