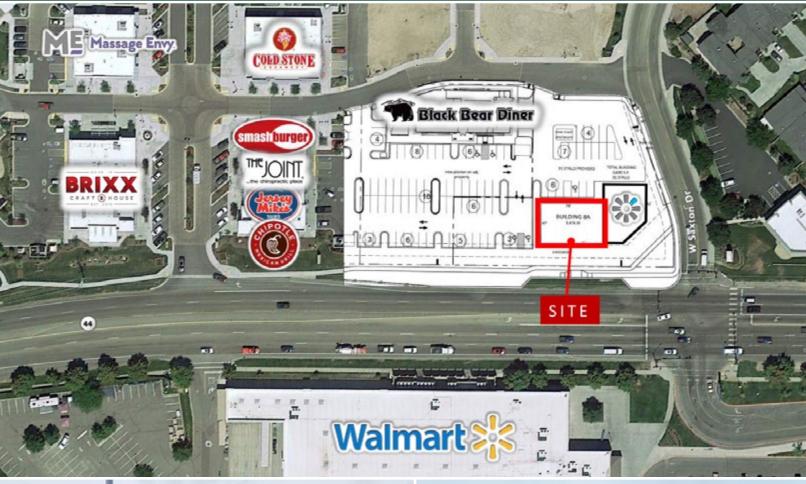

#### **PROPERTY HIGHLIGHTS**

- Signalized Intersection of State Street and W. Saxton Drive
- · Shadow anchored by Walmart
- Part of the NorthPointe Retail Development
   & Kensington Apartments

 Other Tenants Include, Pacific Dental (Coming Soon), Black Bear Diner, Chipotle, Brixx Craft House, and many other tenants

#### Location

North Boise, ID at hard corner of W Saxton Dr and W State St, next to brand new Pacific Dental office, in the new North Pointe retail development and Kensington apartments.

DARIN BURRELL

darin@icrellc.com (208) 286-2260 office (208) 860-0332 cell **SETH MCCORMACK** 