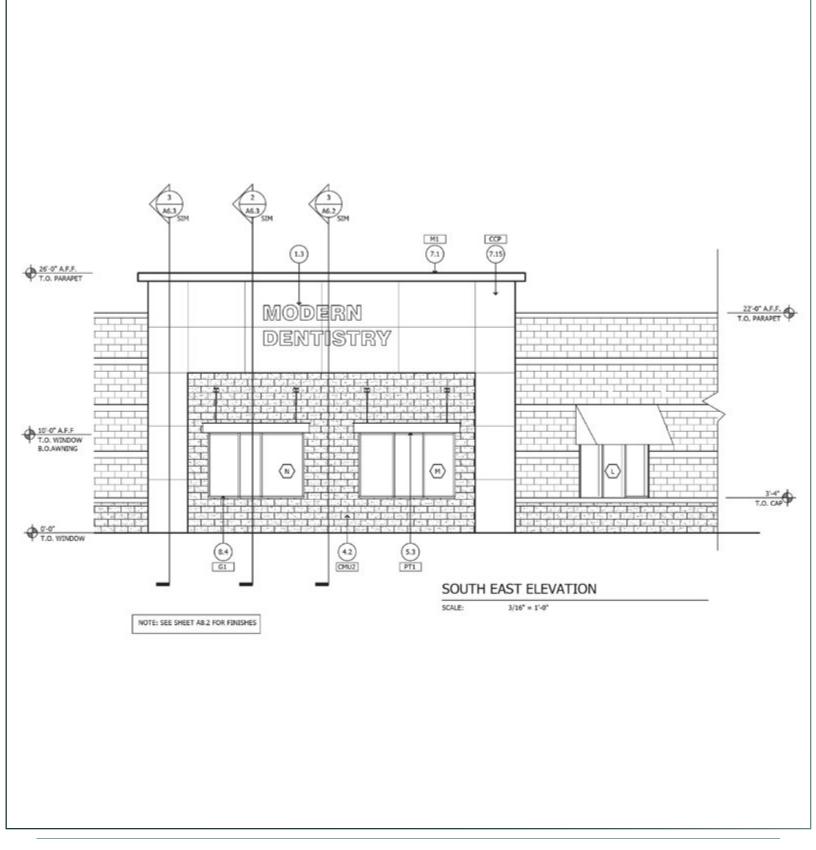

# NORTHPOINTE PLAZA FOR LEASE

7500 W State Street

SF AVAILABLE: 1,200 - 3,476

BUILDING SIZE: 6,368 SF

AVAILABLE SPACE 1,200 - 3,476 SF

BUILDING SIZE **6.368 SF** 

LEASE TERM **5 Years +** 

ASKING RATE **Negotiable** 