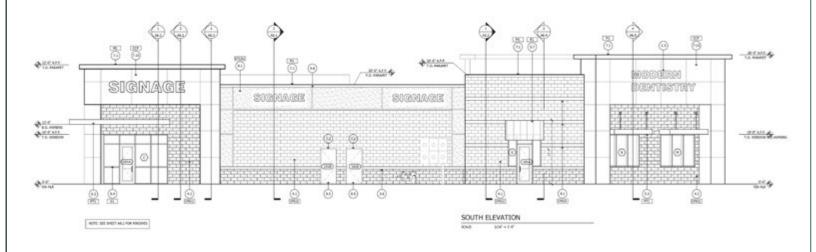

#### **PROPERTY HIGHLIGHTS**

- Signalized Intersection of State Street and W. Saxton Drive
- · Shadow anchored by Walmart
- Part of the NorthPointe Retail Development
   & Kensington Apartments

 Other Tenants Include, Pacific Dental (Coming Soon), Black Bear Diner, Chipotle, Brixx Craft House, and many other tenants

AVAILABLE SPACE 1,200 - 3,476 SF

BUILDING SIZE **6.368 SF** 

LEASE TERM **5 Years +** 

ASKING RATE **Negotiable** 