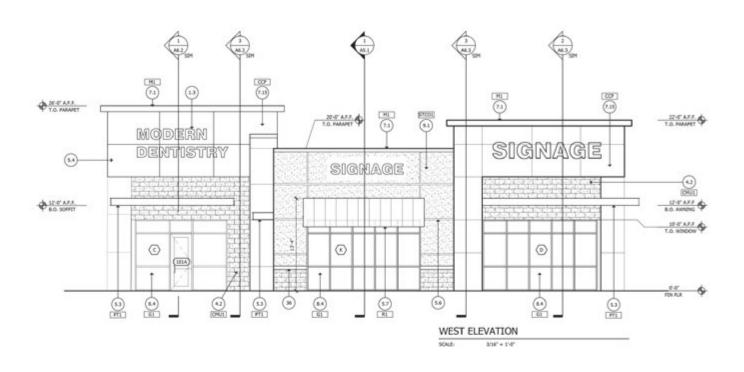

# NORTHPOINTE PLAZA FOR LEASE

7500 W State Street

SF AVAILABLE: 1,200 - 3,476

BUILDING SIZE: 6,368 SF

AVAILABLE SPACE 1,200 - 3,476 SF

BUILDING SIZE **6.368 SF** 

LEASE TERM **5 Years +** 

ASKING RATE **Negotiable** 