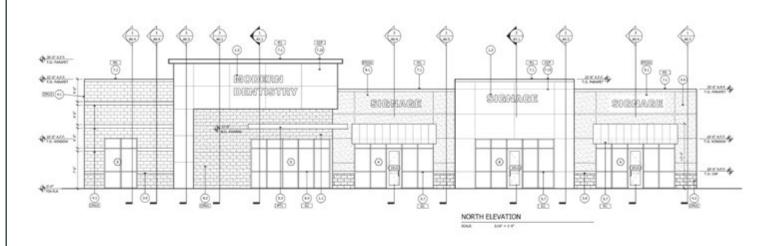

#### **PROPERTY HIGHLIGHTS**

- Signalized Intersection of State Street and W. Saxton Drive
- · Shadow anchored by Walmart
- Part of the NorthPointe Retail Development
   & Kensington Apartments

 Other Tenants Include, Pacific Dental (Coming Soon), Black Bear Diner, Chipotle, Brixx Craft House, and many other tenants

AVAILABLE SPACE 1,200 - 3,476 SF

BUILDING SIZE **6.368 SF** 

LEASE TERM **5 Years +** 

ASKING RATE **Negotiable** 