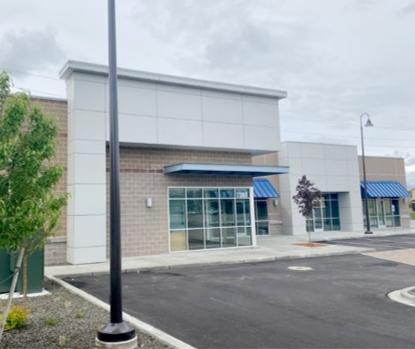

# NORTHPOINTE PLAZA FOR LEASE

7500 W State Street

SF AVAILABLE: 1,200 - 3,476

BUILDING SIZE: 6,368 SF

#### **PROPERTY HIGHLIGHTS**

- Signalized Intersection of State Street and W. Saxton Drive
- · Shadow anchored by Walmart
- Part of the NorthPointe Retail Development
   & Kensington Apartments

 Other Tenants Include, Pacific Dental (Coming Soon), Black Bear Diner, Chipotle, Brixx Craft House, and many other tenants

AVAILABLE SPACE 1,200 - 3,476 SF

BUILDING SIZE **6.368 SF** 

LEASE TERM **5 Years +** 

ASKING RATE **Negotiable** 