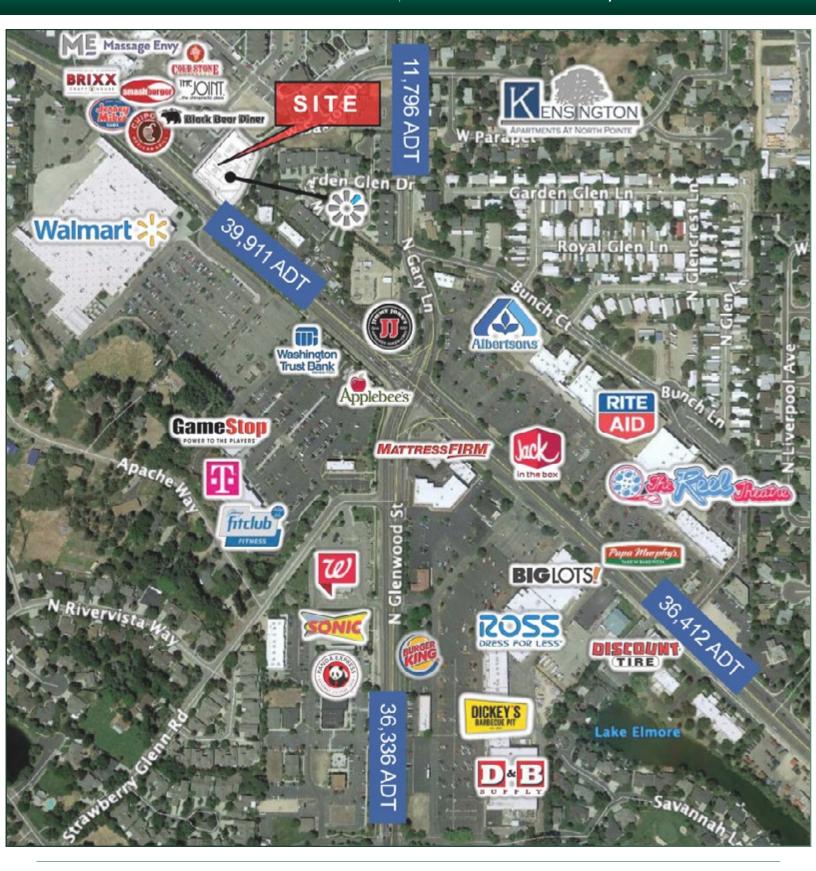

#### **PROPERTY HIGHLIGHTS**

- Signalized Intersection of State Street and W. Saxton Drive
- · Shadow anchored by Walmart
- Part of the NorthPointe Retail Development
   & Kensington Apartments

 Other Tenants Include, Pacific Dental (Coming Soon), Black Bear Diner, Chipotle, Brixx Craft House, and many other tenants

VPD: 41.000+

Cross Streets:

W Saxton & W State St

Market: **Northwest Boise** 

#### Location

North Boise, ID at hard corner of W Saxton Dr and W State St, next to brand new Pacific Dental office, in the new North Pointe retail development and Kensington apartments.

DARIN BURRELL

darin@icrellc.com (208) 286-2260 office (208) 860-0332 cell **SETH MCCORMACK** 