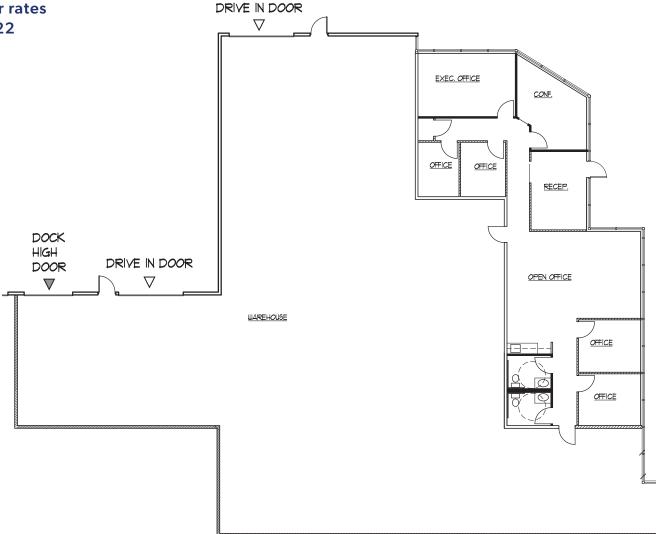

## PROPERTY HIGHLIGHTS

Property

N

(₽)

Gruns

Suite: **116** Total SF: **8,224 SF** Office SF: **1,873 SF** Doors: **1 DH, 2 GL** Available: **July 1st, 2022** 

Suite: 116 Total SF: 8,224 SF Office SF: 1,873 SF Doors: 1 DH, 2 GL Rates: Call brokers for rates Available: July 1st, 2022