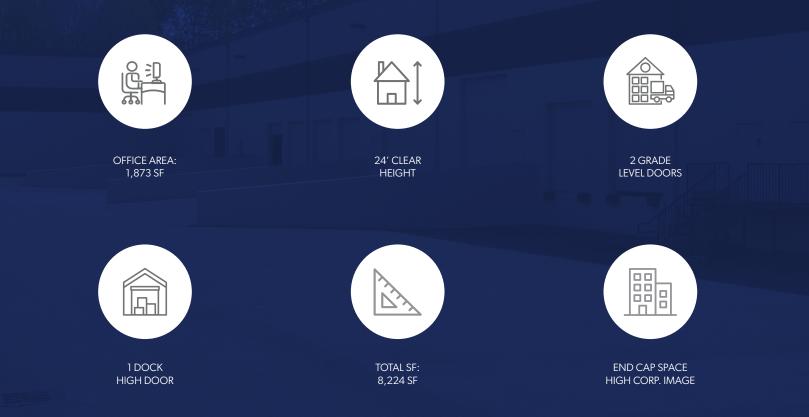

## PROPERTY HIGHLIGHTS

Property

N

(₽)

Gruns

Suite: **116** Total SF: **8,224 SF** Office SF: **1,873 SF** Doors: **1 DH, 2 GL** Available: **July 1st, 2022** 

Suite: 116 Total SF: 8,224 SF Office SF: 1,873 SF Doors: 1 DH, 2 GL Rates: Call brokers for rates Available: July 1st, 2022