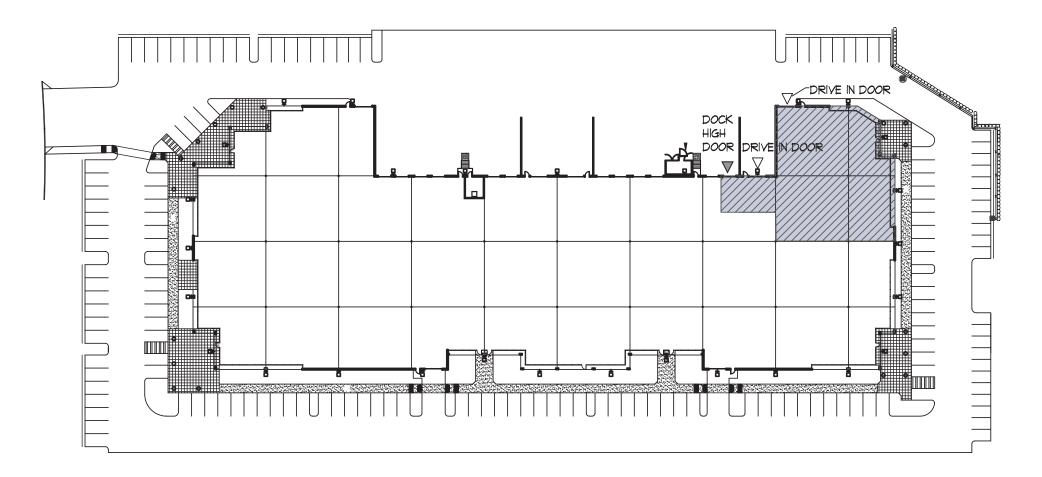

## PROPERTY HIGHLIGHTS

Property

N

(₽)

Gruns

Suite: **116** Total SF: **8,224 SF** Office SF: **1,873 SF** Doors: **1 DH, 2 GL** Available: **July 1st, 2022** 

Suite: 116 Total SF: 8,224 SF Office SF: 1,873 SF Doors: 1 DH, 2 GL Rates: Call brokers for rates Available: July 1st, 2022