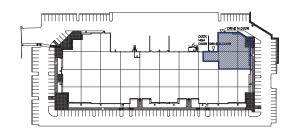

## PROPERTY HIGHLIGHTS

Property

N

(₽)

Gruns

Suite: **116** Total SF: **8,224 SF** Office SF: **1,873 SF** Doors: **1 DH, 2 GL** Available: **July 1st, 2022** 

Suite: 116 Total SF: 8,224 SF Office SF: 1,873 SF Doors: 1 DH, 2 GL Rates: Call brokers for rates Available: July 1st, 2022