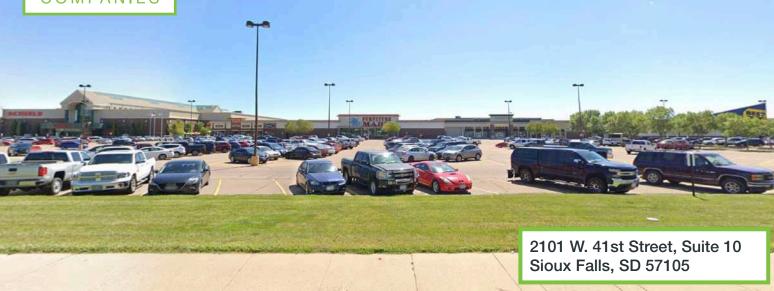

### FOR LEASE

\$13.50 / SF NNN 6,321 SF

#### SIZE

■ 6.321 SF

#### **PRICE**

- \$13.50 / SF NNN
- Estimated NNN: \$2.91 / SF

#### LOCATION

The Western Mall provides an excellent location for any business that desires to be located on the very busy 41st Street commercial corridor!

### **DESCRIPTION**

- Great opportunity to be next to Sioux Falls' popular retail anchor, Scheels!
- Building and pylon signage opportunities
- Desirable frontage with opportunities for several retail or service users
- Co-tenancy with Scheels, SD Furniture Mart, Best Buy, HuHot Mongolian Grill, West Mall 7 Theaters, Potbelly Sandwiches, Eileen's Colossal Cookies and more
- Contact Broker for additional information

Find out more at lloydcompanies.com

RAQUEL BLOUNT, SIOR 728-9092 raquel@lloydcompanies.c