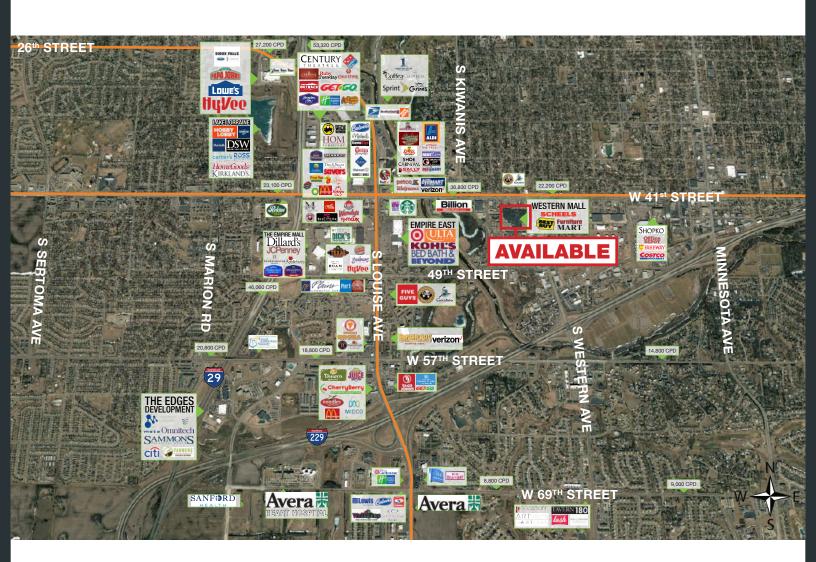

r retail anchor, Scheels!
- Building and pylon signage opportunities
- Desirable frontage with opportunities for several retail or service users
- Co-tenancy with Scheels, SD Furniture Mart, Best Buy, HuHot Mongolian Grill, West Mall 7 Theaters, Potbelly Sandwiches, Eileen's Colossal Cookies and more
- Contact Broker for additional information

Find out more at lloydcompanies.com

RAQUEL BLOUNT, SIOR 728-9092 raquel@lloydcompanies.com

101 S. Reid Street | Ste. 201 | Sioux Falls, SD 57103 | 605.231.1738

Intormation deemed reliable, but not guaranteed







### **EXTERIOR & AREA RETAIL**

Concept renderings only; subject to change

RAQUEL BLOUNT, SIOR \$728-9092

raquel@lloydcompanies.com





### **BUILDING PLAN**

Concept only; subject to change

#728-9092

raquel@lloydcompanies.com





### **AREA MAP**

RAQUEL BLOUNT, SIOR 728-9092 raquel@lloydcompanies.com