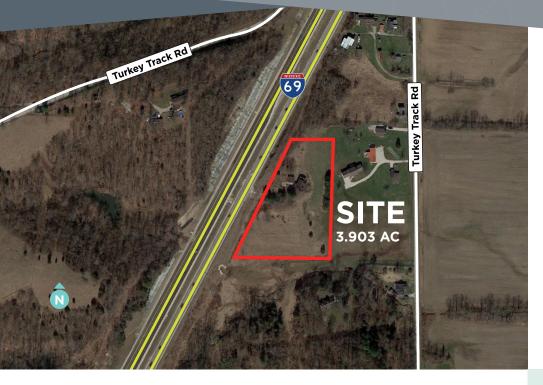

### **PROPERTY DETAILS**

- + 3.903 Acres
- + INDOT Code 5798-631
- + 1,323 SF single family residence 2 Beds, 3 Bathrooms
- + Year Built: 1985

+ *Please Note*: The subject parcel currently has limited public access or right of entry. The buyer will be responsible for gaining legal access to the property.