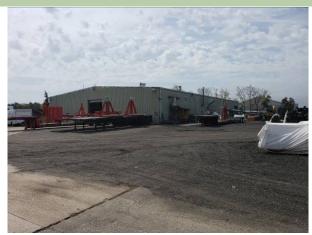

# For Sale ~ Industrial Building 901 Scott Avenue

Calverton, NY 11933

### Expandable

Building Size:  $\pm 14,282 \text{ sf}$ 

Lot Size: 14.54 acres

Offices: 10%

Ceiling Height: 18 ½' clear

Drive-ins: 2
Heat: Oil
Power: Heavy

Sale Price: \$2,500,000

Taxes:  $\pm$  \$33,068.41 per year

#### Comments:

- Currently collects \$7,500/mo. in yard rentals.
   Interior tenants pay \$9,100/mo. All tenants are month-month
- ♦ 20' x 40' column spacing
- Sewered
- Zoned PIP (Planned Industrial Park) in Town of Riverhead