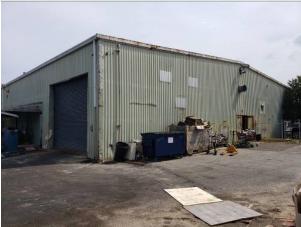

#### Comments:

- Currently collects \$7,500/mo. in yard rentals.
   Interior tenants pay \$9,100/mo. All tenants are month-month
- ♦ 20' x 40' column spacing
- Sewered
- Zoned PIP (Planned Industrial Park) in Town of Riverhead