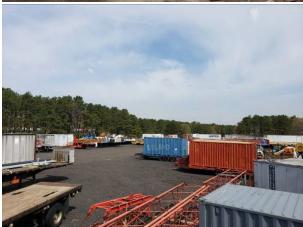

#### Comments:

- Currently collects \$7,500/mo. in yard rentals.
   Interior tenants pay \$9,100/mo. All tenants are month-month
- ♦ 20' x 40' column spacing
- Sewered
- Zoned PIP (Planned Industrial Park) in Town of Riverhead