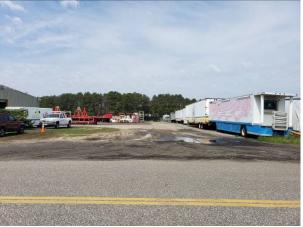

## For Sale ~ Industrial Building 901 Scott Avenue

Calverton, NY 11933

Although the coverage is 22%, Riverhead stated that 7 acres need to remain natural and 60,000sf is the maximum Square footage you can build. The coverage should allow more but I would recommend speak to an architect familiar with Riverhead. Outdoor storage is permitted if it is an accessory use.