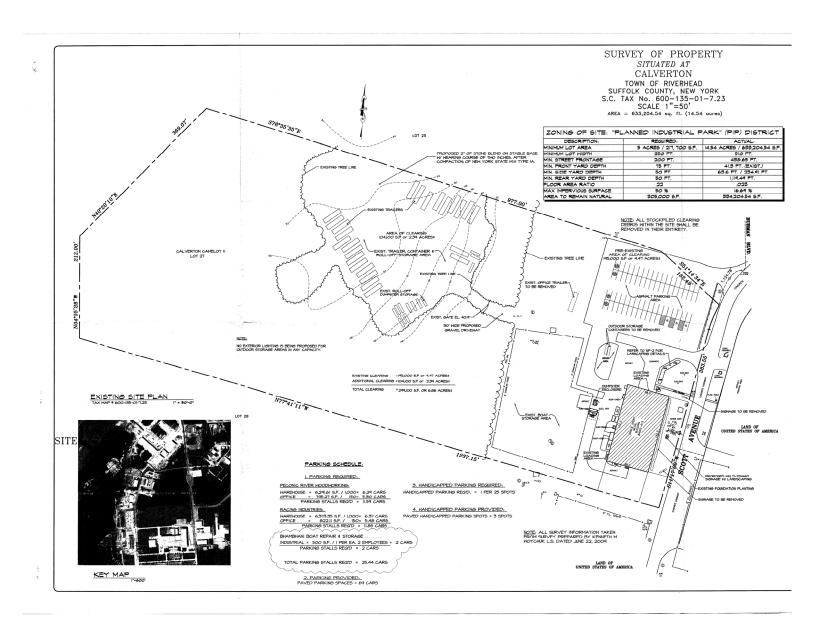

### Expandable

Building Size:  $\pm 14,282 \text{ sf}$ 

Lot Size: 14.54 acres

Offices: 10%

Ceiling Height: 18 ½' clear

Drive-ins: 2
Heat: Oil
Power: Heavy

Sale Price: \$2,500,000

Taxes:  $\pm$  \$33,068.41 per year

#### Comments:

- Currently collects \$7,500/mo. in yard rentals.
   Interior tenants pay \$9,100/mo. All tenants are month-month
- ♦ 20' x 40' column spacing
- Sewered
- Zoned PIP (Planned Industrial Park) in Town of Riverhead

## For Sale ~ Industrial Building 901 Scott Avenue

Calverton, NY 11933

Although the coverage is 22%, Riverhead stated that 7 acres need to remain natural and 60,000sf is the maximum Square footage you can build. The coverage should allow more but I would recommend speak to an architect familiar with Riverhead. Outdoor storage is permitted if it is an accessory use.