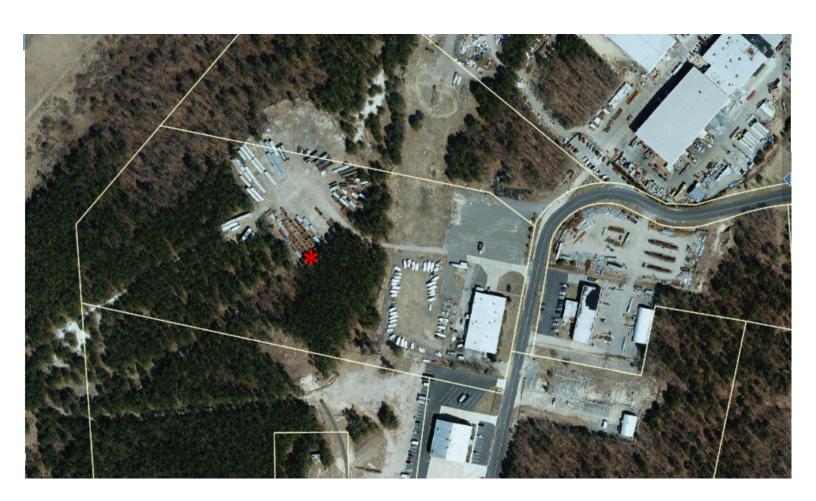

## For Sale ~ Industrial Building 901 Scott Avenue

Calverton, NY 11933

Although the coverage is 22%, Riverhead stated that 7 acres need to remain natural and 60,000sf is the maximum Square footage you can build. The coverage should allow more but I would recommend speak to an architect familiar with Riverhead. Outdoor storage is permitted if it is an accessory use.