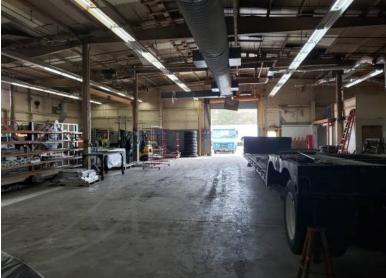

### Expandable

Building Size:  $\pm 14,282 \text{ sf}$ 

Lot Size: 14.54 acres

Offices: 10%

Ceiling Height: 18 ½' clear

Drive-ins: 2
Heat: Oil
Power: Heavy

Sale Price: \$2,500,000

Taxes:  $\pm$  \$33,068.41 per year

#### Comments:

- Currently collects \$7,500/mo. in yard rentals.
   Interior tenants pay \$9,100/mo. All tenants are month-month
- ♦ 20' x 40' column spacing
- Sewered
- Zoned PIP (Planned Industrial Park) in Town of Riverhead