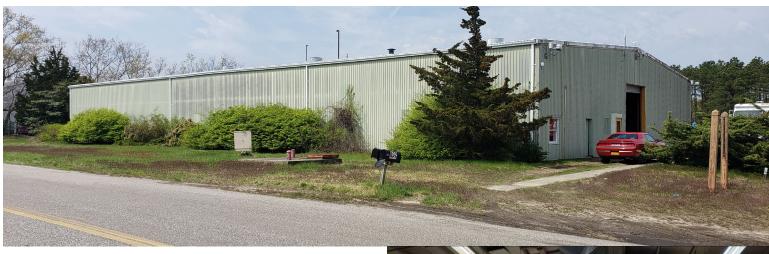

# For Sale ~ Industrial Building 901 Scott Avenue

Calverton, NY 11933

### **Oversized Property**

### Expandable

Building Size:  $\pm 14,282 \text{ sf}$ 

Lot Size: 14.54 acres

Offices: 10%

Ceiling Height: 18 ½' clear

Drive-ins: 2
Heat: Oil
Power: Heavy

Sale Price: \$2,500,000

Taxes:  $\pm$  \$33,068.41 per year

#### Comments:

- Currently collects \$7,500/mo. in yard rentals.
   Interior tenants pay \$9,100/mo. All tenants are month-month
- ♦ 20' x 40' column spacing
- Sewered
- Zoned PIP (Planned Industrial Park) in Town of Riverhead