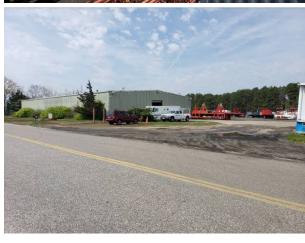

### Expandable

Building Size:  $\pm 14,282 \text{ sf}$ 

Lot Size: 14.54 acres

Offices: 10%

Ceiling Height: 18 ½' clear

Drive-ins: 2
Heat: Oil
Power: Heavy

Sale Price: \$2,500,000

Taxes:  $\pm$  \$33,068.41 per year