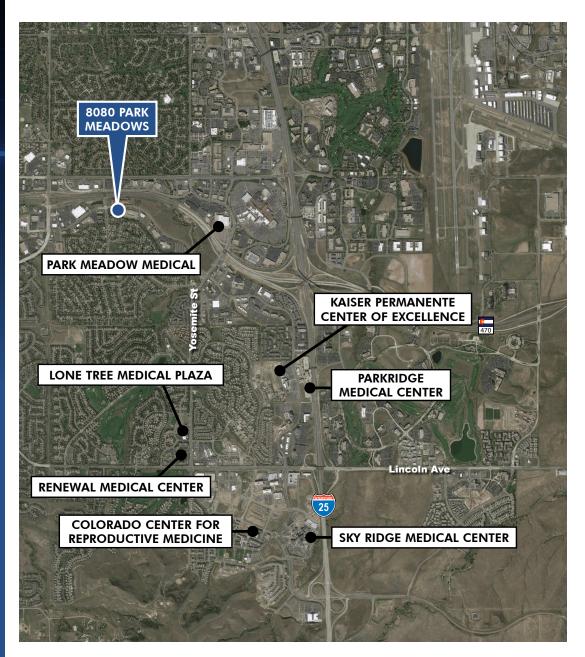

- Southeast corner of Park Meadows Drive and Acres Green with excellent access to C-470, County Line Road and Yosemite Street; just minutes to Park Meadows Mall, Sky Ridge Medical Center, Kaiser Permanente South, and University of Colorado Health Sciences Campus, in the heart of Lone Tree.
- :: Off Campus medical office building with highway visibility and monument signage. Has excellent highway access off of C-470 to I-25.