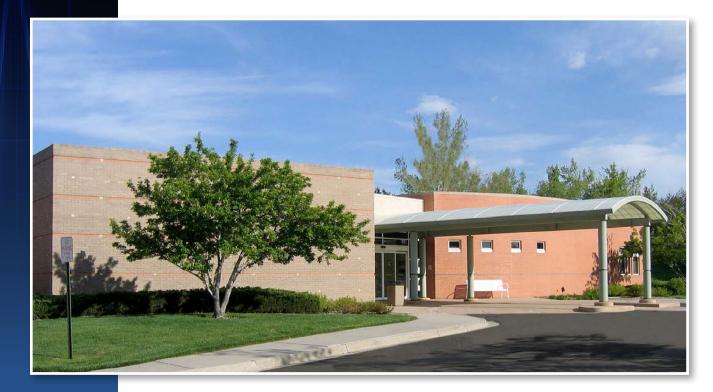

## **8080** Park meadows

LONE TREE, COLORADO

OFF CAMPUS MEDICAL OFFICE BUILDING WITH HIGH VISIBILITY

| BUILDING SIZE:   | 19,477 SF                                 |
|------------------|-------------------------------------------|
| AVAILABLE SPACE: | Suite 150: 5,843 RSF (Available 10/1/15)  |
| PARKING:         | 100 surface spaces on 3 sides of building |
| DETAILS:         |                                           |

- Southeast corner of Park Meadows Drive and Acres Green with excellent access to C-470, County Line Road and Yosemite Street; just minutes to Park Meadows Mall, Sky Ridge Medical Center, Kaiser Permanente South, and University of Colorado Health Sciences Campus, in the heart of Lone Tree.
- :: Off Campus medical office building with highway visibility and monument signage. Has excellent highway access off of C-470 to I-25.