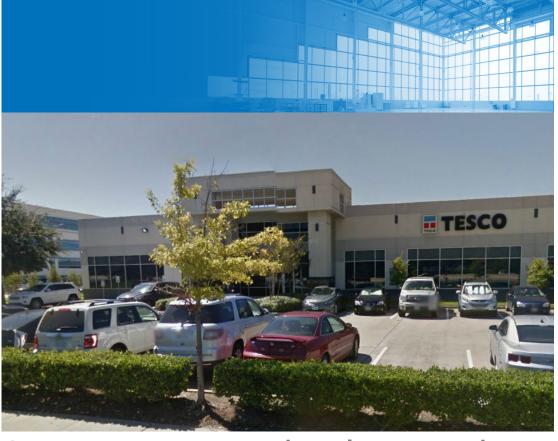

### **PROPERTY FEATURES**

Northwest Submarket
3993 W. Sam Houston Pkwy N.
Suite 100
Houston, TX 77043

- Total Lease Area: 26,550 SF
- 100% Class "A" office finish
- Prominent signage
- Excellent accessibility to I-10, Hwy 290, and Beltway 8
- Professionally maintained landscaping
- Located just south of Clay Road and Beltway 8 with frontage on Beltway 8
- Tilt-up concrete construction