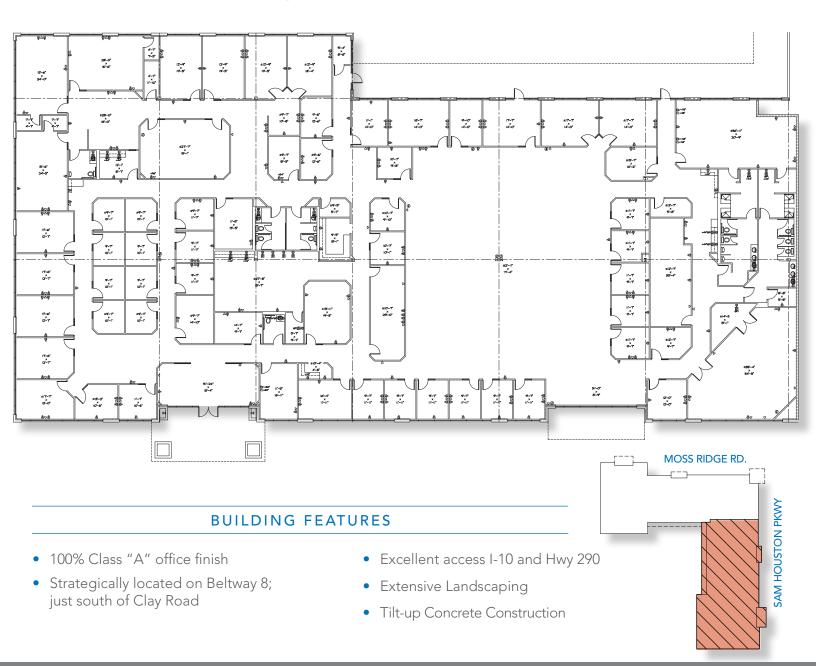

## Floor Plan Sam Houston Technology Park 26,550 SF AVAILABLE

### **PROPERTY FEATURES**

Northwest Submarket
3993 W. Sam Houston Pkwy N.
Suite 100
Houston, TX 77043

- Total Lease Area: 26,550 SF
- 100% Class "A" office finish
- Prominent signage
- Excellent accessibility to I-10, Hwy 290, and Beltway 8
- Professionally maintained landscaping
- Located just south of Clay Road and Beltway 8 with frontage on Beltway 8
- Tilt-up concrete construction