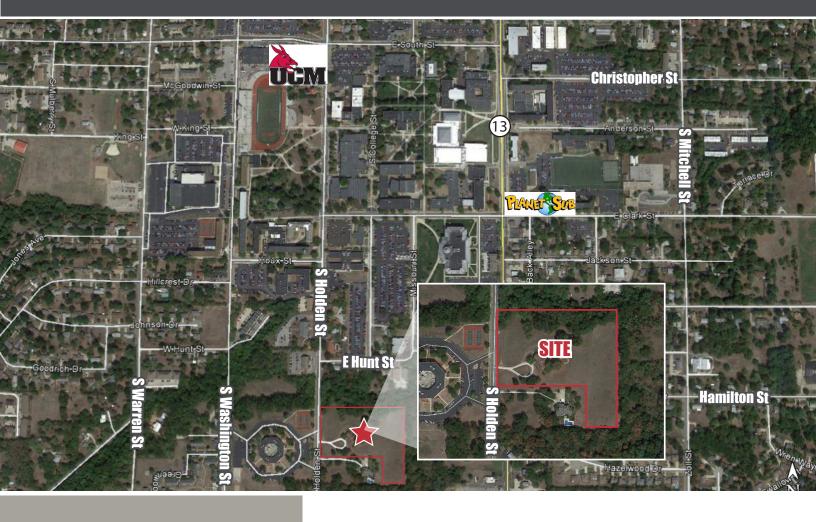

# 901 S HOLDEN ST

WARRENSBURG, MO

## HIGHLIGHTS

- Outstanding Location
- Across From the University of Centra Missouri
- R-4 Apartment Zoning
- All Utilities Available
- Growing Area Possible Student or Senior Housing

### FOR SALE 7+ ACRES

\$929,000