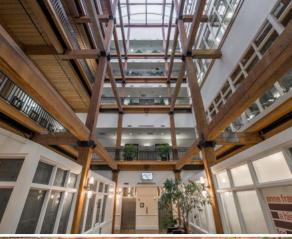

### **Building Features**

Authentic Brick-and-Timber Architecture

Subway Restaurant and Museum Store + Cafe On-Site

Walking Distance to Numerous Restaurants

On-Site Security and 24 Hour Surveillance

Modernized Systems Throughout Building, with Ability to Accomodate Your Company's Requirements