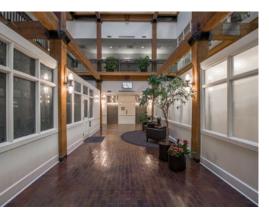

### **Building Features**

Authentic Brick-and-Timber Architecture

Subway Restaurant and Museum Store + Cafe On-Site

Walking Distance to Numerous Restaurants

On-Site Security and 24 Hour Surveillance

Modernized Systems Throughout Building, with Ability to Accomodate Your Company's Requirements