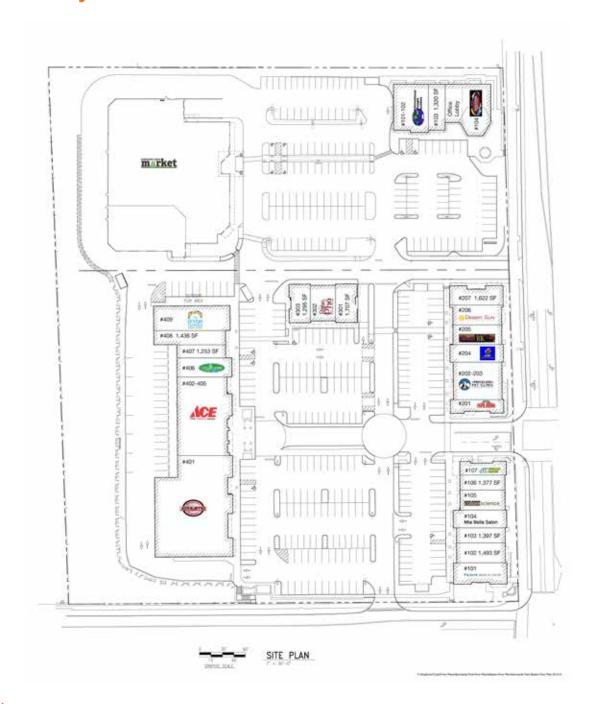

### **Grocery Anchored Shopping Center**

Great neighborhood location

653 SF to 5,650 SF available

Trade area population: 31,100

Trade area average household income: \$79,828

Building with drive-thru window available

Please call for more information or tours

\$26.00 PSF plus \$5.75 NNN

Warm shell with TI allowance starting at \$10.00 PSF

normandyparktownecenter.com