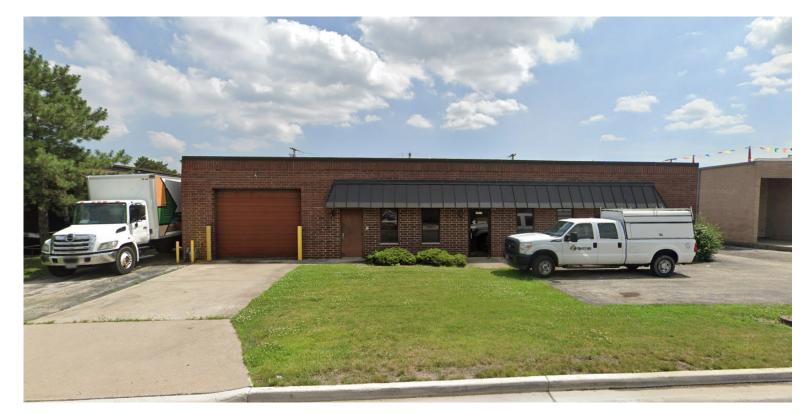

INDUSTRIAL BUILDING FOR SALE

±5,016 SF

Standalone Facility Immediate Access to I-355

# **1411 BERNARD DRIVE**

Addison, IL 60101 Property Website

### **Specifications:**

- Building Size: ±5,016 SF
- Land Area: ±0.33 AC
- Office Size: ±700 SF (To be confirmed)
- Ceiling Height: 12'
- Loading: 3 DID (Ability to add dock)
- Year Built: 1988
- Construction: Masonry
- RE Taxes: \$11,790.94 (2019)
- Sale Price: \$450,000 (\$89.71 PSF)

### **Highlights**:

- Hard-to-find standalone facility
- Great access to local labor
- Low DuPage County taxes
- Immediate access to I-355