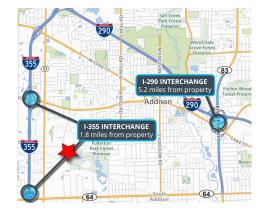

### **Highlights**:

- Hard-to-find standalone facility
- Great access to local labor
- Low DuPage County taxes
- Immediate access to I-355