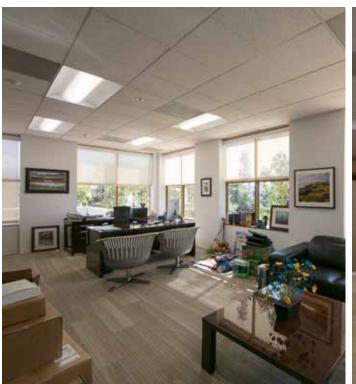

## **BUILDING FEATURES**

HIGH IMAGE & VISABILITY EXCEPTIONAL REGIONAL ACCESS

PREEMINENT
IRVINE
SPECTRUM
LOCATION

LIVE WORK PLAY

- · 26.800 SF available for lease
- High image office building with prominent Bake Parkway building top signage
- High end interior finishes with striking atrium lobby with stone fireplace
- USGBC LEED® Certified for interior design and construction
- Immediate freeway access: Bake Parkway and Irvine Center Drive
- Free surface parking (4.3:1,000 SF)
- Large kitchen that opens directly to outdoor area, perfect for corporate entertainment and employee dining
- · Elevator served
- Walk to Los Olivos retail amenities and Apartment Communities