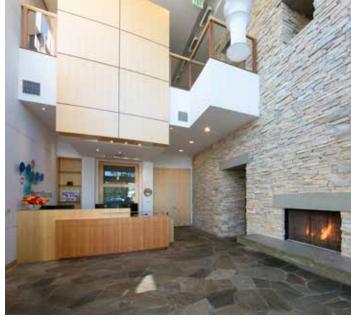

## **BUILDING FEATURES**

HIGH IMAGE & VISABILITY EXCEPTIONAL REGIONAL ACCESS

PREEMINENT
IRVINE
SPECTRUM
LOCATION

LIVE WORK PLAY

- · 26.800 SF available for lease
- High image office building with prominent Bake Parkway building top signage
- High end interior finishes with striking atrium lobby with stone fireplace
- USGBC LEED® Certified for interior design and construction
- Immediate freeway access: Bake Parkway and Irvine Center Drive
- Free surface parking (4.3:1,000 SF)
- Large kitchen that opens directly to outdoor area, perfect for corporate entertainment and employee dining
- · Elevator served
- Walk to Los Olivos retail amenities and Apartment Communities