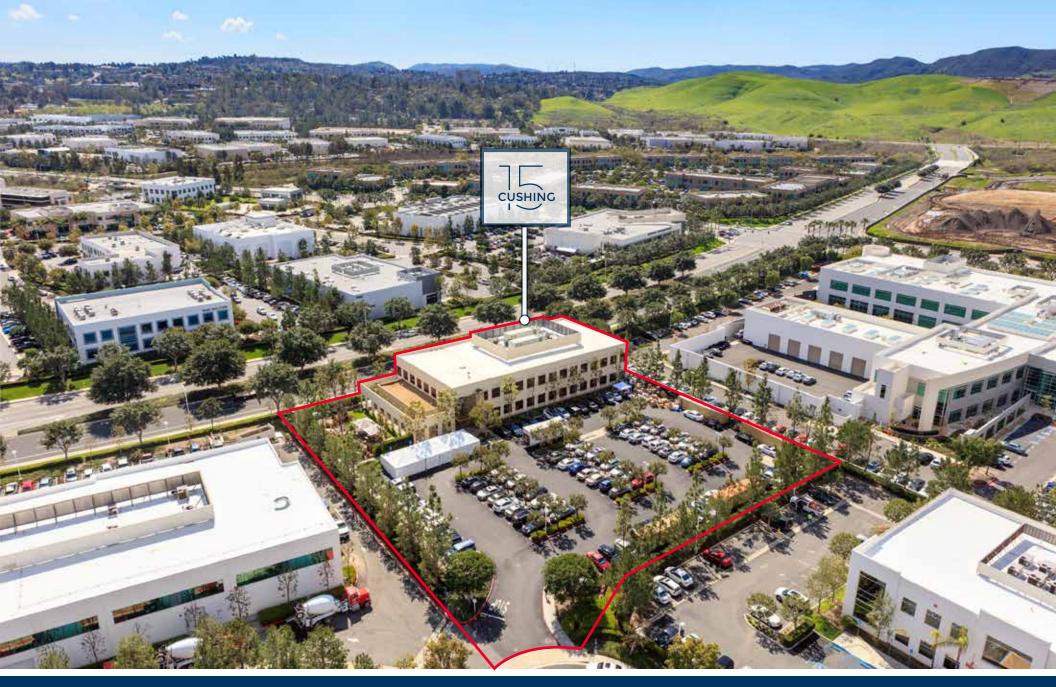

# **WELCOME TO**

15 Cushing is an exceptional opportunity to attract, retain and engage a highly talented and progressive workforce in the heart of Irvine Spectrum®, one of the premier workplace communities in the U.S. This progressively designed 2 story building has a building top signage opportunity, in an unparalleled location with immediate access to multiple freeways and major arterials. The Los Olivios Marketplace and Apartment Village offers walkable residences, restaurants and shops. Come join this vibrant workplace community!

## **BUILDING FEATURES**

HIGH IMAGE & VISABILITY EXCEPTIONAL REGIONAL ACCESS

PREEMINENT
IRVINE
SPECTRUM
LOCATION

LIVE WORK PLAY

- · 26.800 SF available for lease
- High image office building with prominent Bake Parkway building top signage
- High end interior finishes with striking atrium lobby with stone fireplace
- USGBC LEED® Certified for interior design and construction
- Immediate freeway access: Bake Parkway and Irvine Center Drive
- Free surface parking (4.3:1,000 SF)
- Large kitchen that opens directly to outdoor area, perfect for corporate entertainment and employee dining
- · Elevator served
- Walk to Los Olivos retail amenities and Apartment Communities