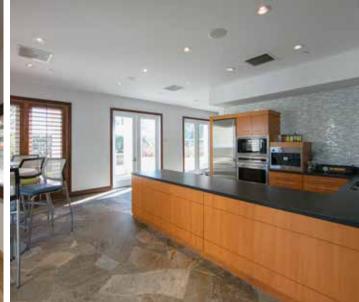

## **BUILDING FEATURES**

HIGH IMAGE & VISABILITY EXCEPTIONAL REGIONAL ACCESS

PREEMINENT
IRVINE
SPECTRUM
LOCATION

LIVE WORK PLAY

- · 26.800 SF available for lease
- High image office building with prominent Bake Parkway building top signage
- High end interior finishes with striking atrium lobby with stone fireplace
- USGBC LEED® Certified for interior design and construction
- Immediate freeway access: Bake Parkway and Irvine Center Drive
- Free surface parking (4.3:1,000 SF)
- Large kitchen that opens directly to outdoor area, perfect for corporate entertainment and employee dining
- · Elevator served
- Walk to Los Olivos retail amenities and Apartment Communities