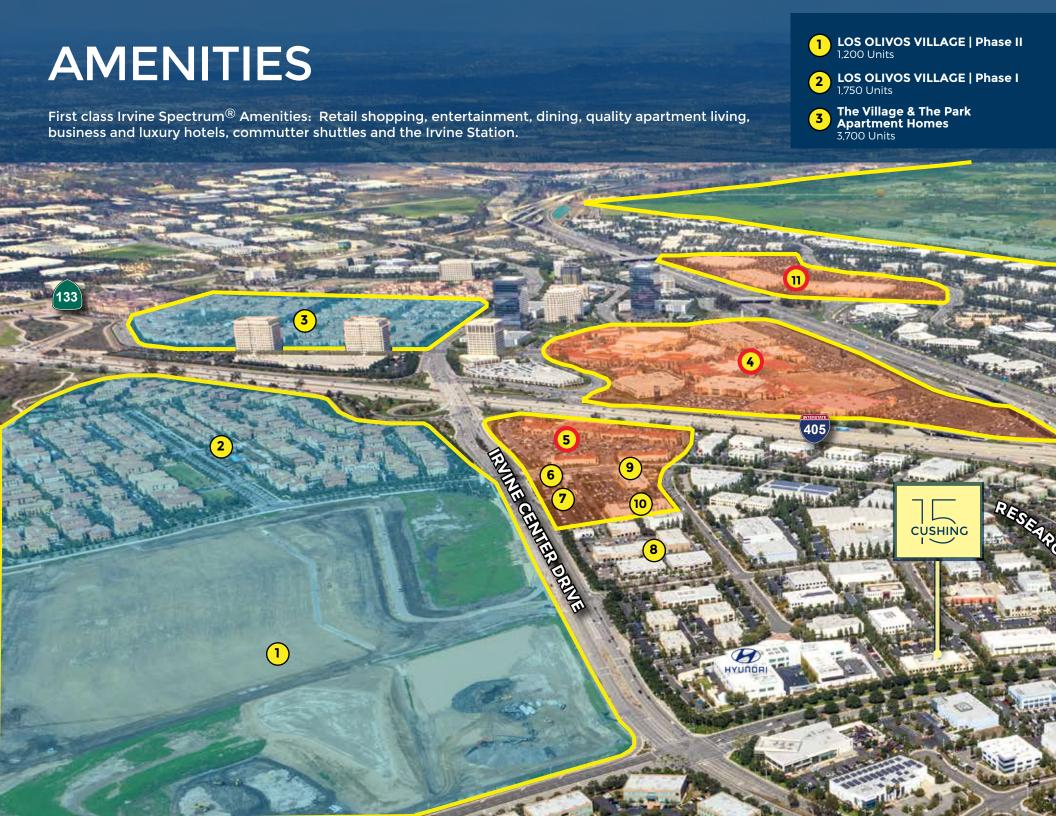

# **WELCOME TO**

15 Cushing is an exceptional opportunity to attract, retain and engage a highly talented and progressive workforce in the heart of Irvine Spectrum®, one of the premier workplace communities in the U.S. This progressively designed 2 story building has a building top signage opportunity, in an unparalleled location with immediate access to multiple freeways and major arterials. The Los Olivios Marketplace and Apartment Village offers walkable residences, restaurants and shops. Come join this vibrant workplace community!

## **BUILDING FEATURES**

HIGH IMAGE & VISABILITY EXCEPTIONAL REGIONAL ACCESS

PREEMINENT
IRVINE
SPECTRUM
LOCATION

LIVE WORK PLAY

- · 26.800 SF available for lease
- High image office building with prominent Bake Parkway building top signage
- High end interior finishes with striking atrium lobby with stone fireplace
- USGBC LEED® Certified for interior design and construction
- Immediate freeway access: Bake Parkway and Irvine Center Drive
- Free surface parking (4.3:1,000 SF)
- Large kitchen that opens directly to outdoor area, perfect for corporate entertainment and employee dining
- · Elevator served
- Walk to Los Olivos retail amenities and Apartment Communities

### FLOOR 1:

14,400 SF

- Irvine Spectrum Center
  130 Restuarants & Shops
- **5** Los Olivos Marketplace Whole Foods · Starbucks · Rite Aid
- **7-11 Gas Station**Convenience Store

- 7 Burger King
- Automotive Service Center
  Jiffy Lube · Big O Tire · Auto Repair
- 9 Montessouri School (Day Care)

- 10 24 Hour Fitness
- Alton Marketplace
  Costco · Walmart · Living Spaces
- Great Park Neighborhoods®
  9,500 Homes · New Schools · Sports & Recreation Park

DON YAHN Executive Director +1 949 930 9251 don.yahn@cushwake.com BRETT SWARTZBAUGH Director +1 949 930 9217 brett.swartzbaugh@cushwake.com