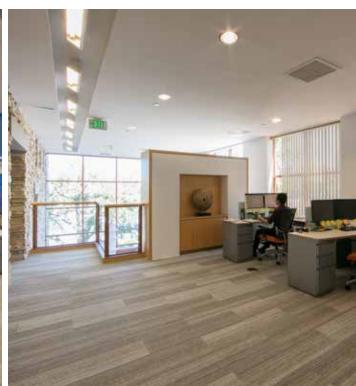

## **BUILDING FEATURES**

HIGH IMAGE & VISABILITY EXCEPTIONAL REGIONAL ACCESS

PREEMINENT
IRVINE
SPECTRUM
LOCATION

LIVE WORK PLAY

- · 26.800 SF available for lease
- High image office building with prominent Bake Parkway building top signage
- High end interior finishes with striking atrium lobby with stone fireplace
- USGBC LEED® Certified for interior design and construction
- Immediate freeway access: Bake Parkway and Irvine Center Drive
- Free surface parking (4.3:1,000 SF)
- Large kitchen that opens directly to outdoor area, perfect for corporate entertainment and employee dining
- · Elevator served
- Walk to Los Olivos retail amenities and Apartment Communities