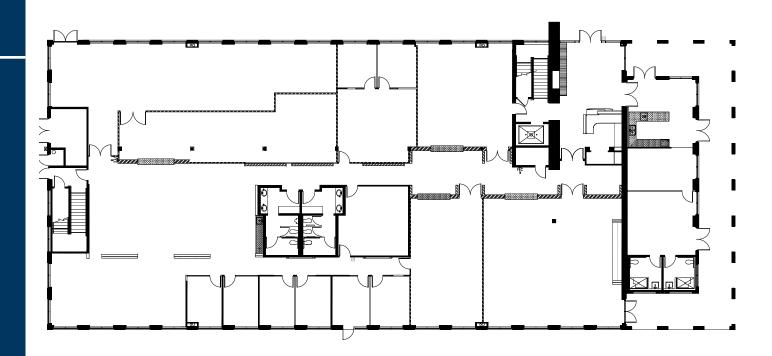

### FLOOR 2:

12,400 SF

### FLOOR 1:

14,400 SF

- Irvine Spectrum Center
  130 Restuarants & Shops
- **5** Los Olivos Marketplace Whole Foods · Starbucks · Rite Aid
- **7-11 Gas Station**Convenience Store

- 7 Burger King
- Automotive Service Center
  Jiffy Lube · Big O Tire · Auto Repair
- 9 Montessouri School (Day Care)