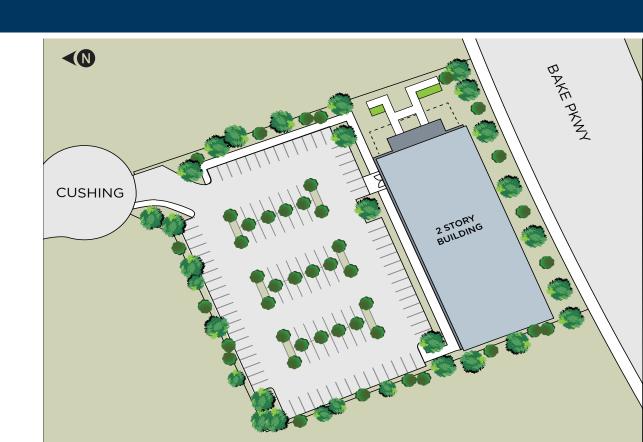

# **WELCOME TO**

15 Cushing is an exceptional opportunity to attract, retain and engage a highly talented and progressive workforce in the heart of Irvine Spectrum®, one of the premier workplace communities in the U.S. This progressively designed 2 story building has a building top signage opportunity, in an unparalleled location with immediate access to multiple freeways and major arterials. The Los Olivios Marketplace and Apartment Village offers walkable residences, restaurants and shops. Come join this vibrant workplace community!

## **BUILDING FEATURES**

HIGH IMAGE & VISABILITY EXCEPTIONAL REGIONAL ACCESS

PREEMINENT
IRVINE
SPECTRUM
LOCATION

LIVE WORK PLAY

- · 26.800 SF available for lease
- High image office building with prominent Bake Parkway building top signage
- High end interior finishes with striking atrium lobby with stone fireplace
- USGBC LEED® Certified for interior design and construction
- Immediate freeway access: Bake Parkway and Irvine Center Drive
- Free surface parking (4.3:1,000 SF)
- Large kitchen that opens directly to outdoor area, perfect for corporate entertainment and employee dining
- · Elevator served
- Walk to Los Olivos retail amenities and Apartment Communities