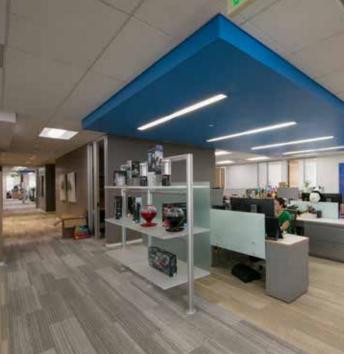

## **BUILDING FEATURES**

HIGH IMAGE & VISABILITY EXCEPTIONAL REGIONAL ACCESS

PREEMINENT
IRVINE
SPECTRUM
LOCATION

LIVE WORK PLAY

- · 26.800 SF available for lease
- High image office building with prominent Bake Parkway building top signage
- High end interior finishes with striking atrium lobby with stone fireplace
- USGBC LEED® Certified for interior design and construction
- Immediate freeway access: Bake Parkway and Irvine Center Drive
- Free surface parking (4.3:1,000 SF)
- Large kitchen that opens directly to outdoor area, perfect for corporate entertainment and employee dining
- · Elevator served
- Walk to Los Olivos retail amenities and Apartment Communities