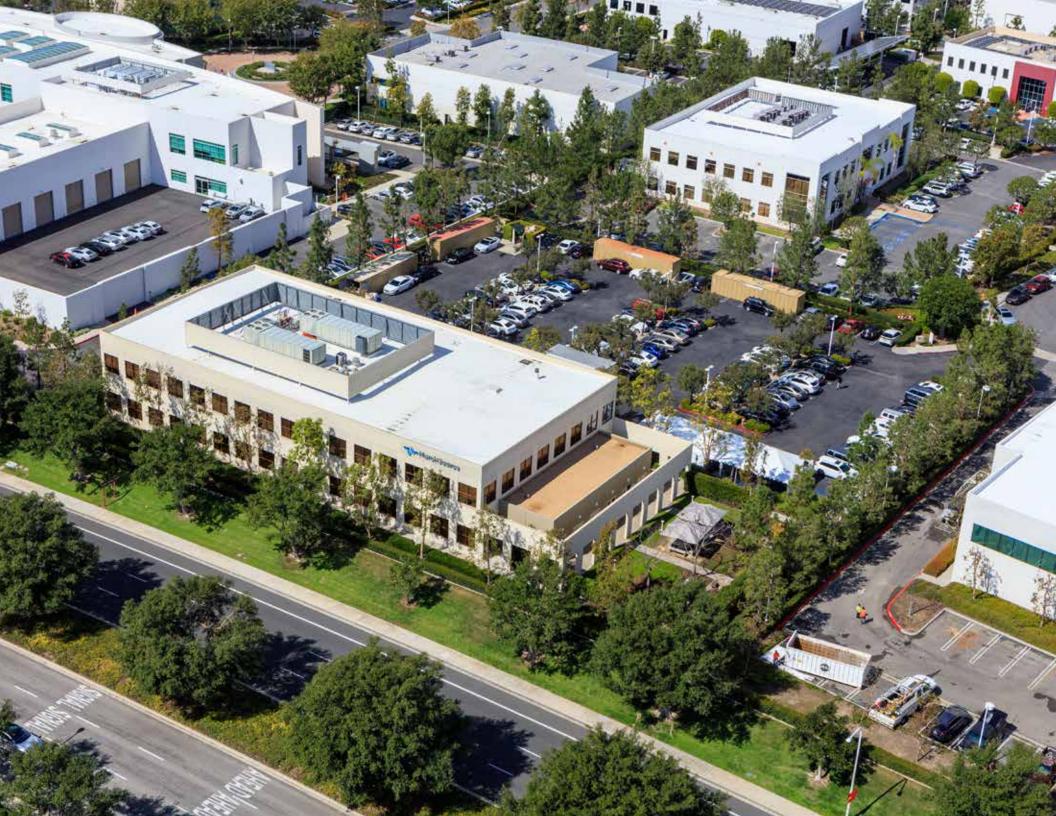

# **WELCOME TO**

15 Cushing is an exceptional opportunity to attract, retain and engage a highly talented and progressive workforce in the heart of Irvine Spectrum®, one of the premier workplace communities in the U.S. This progressively designed 2 story building has a building top signage opportunity, in an unparalleled location with immediate access to multiple freeways and major arterials. The Los Olivios Marketplace and Apartment Village offers walkable residences, restaurants and shops. Come join this vibrant workplace community!

## **BUILDING FEATURES**

HIGH IMAGE & VISABILITY EXCEPTIONAL REGIONAL ACCESS

PREEMINENT
IRVINE
SPECTRUM
LOCATION

LIVE WORK PLAY

- · 26.800 SF available for lease
- High image office building with prominent Bake Parkway building top signage
- High end interior finishes with striking atrium lobby with stone fireplace
- USGBC LEED® Certified for interior design and construction
- Immediate freeway access: Bake Parkway and Irvine Center Drive
- Free surface parking (4.3:1,000 SF)
- Large kitchen that opens directly to outdoor area, perfect for corporate entertainment and employee dining
- · Elevator served
- Walk to Los Olivos retail amenities and Apartment Communities