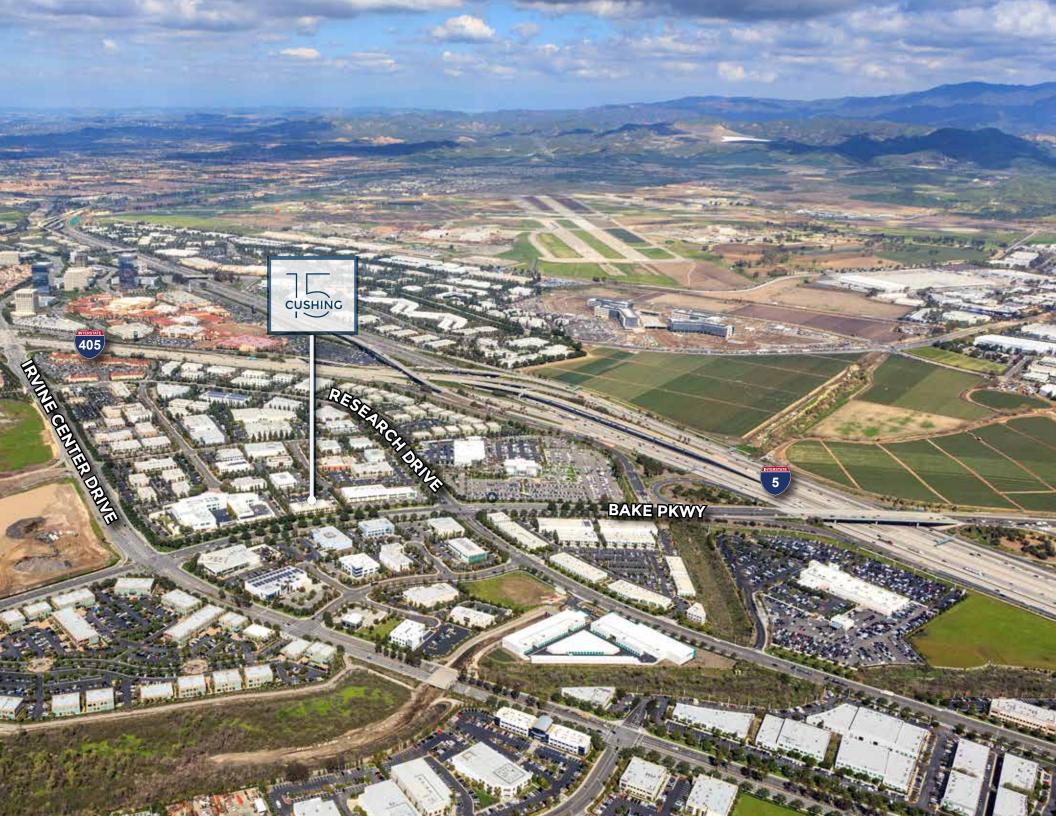

# **WELCOME TO**

15 Cushing is an exceptional opportunity to attract, retain and engage a highly talented and progressive workforce in the heart of Irvine Spectrum®, one of the premier workplace communities in the U.S. This progressively designed 2 story building has a building top signage opportunity, in an unparalleled location with immediate access to multiple freeways and major arterials. The Los Olivios Marketplace and Apartment Village offers walkable residences, restaurants and shops. Come join this vibrant workplace community!

## **BUILDING FEATURES**

HIGH IMAGE & VISABILITY EXCEPTIONAL REGIONAL ACCESS

PREEMINENT
IRVINE
SPECTRUM
LOCATION

LIVE WORK PLAY

- · 26.800 SF available for lease
- High image office building with prominent Bake Parkway building top signage
- High end interior finishes with striking atrium lobby with stone fireplace
- USGBC LEED® Certified for interior design and construction
- Immediate freeway access: Bake Parkway and Irvine Center Drive
- Free surface parking (4.3:1,000 SF)
- Large kitchen that opens directly to outdoor area, perfect for corporate entertainment and employee dining
- · Elevator served
- Walk to Los Olivos retail amenities and Apartment Communities

### FLOOR 1:

14,400 SF

- Irvine Spectrum Center
  130 Restuarants & Shops
- **5** Los Olivos Marketplace Whole Foods · Starbucks · Rite Aid
- **7-11 Gas Station**Convenience Store

- 7 Burger King
- Automotive Service Center
  Jiffy Lube · Big O Tire · Auto Repair
- 9 Montessouri School (Day Care)

- 10 24 Hour Fitness
- Alton Marketplace
  Costco · Walmart · Living Spaces
- Great Park Neighborhoods®
  9,500 Homes · New Schools · Sports & Recreation Park

DON YAHN Executive Director +1 949 930 9251 don.yahn@cushwake.com BRETT SWARTZBAUGH Director +1 949 930 9217 brett.swartzbaugh@cushwake.com