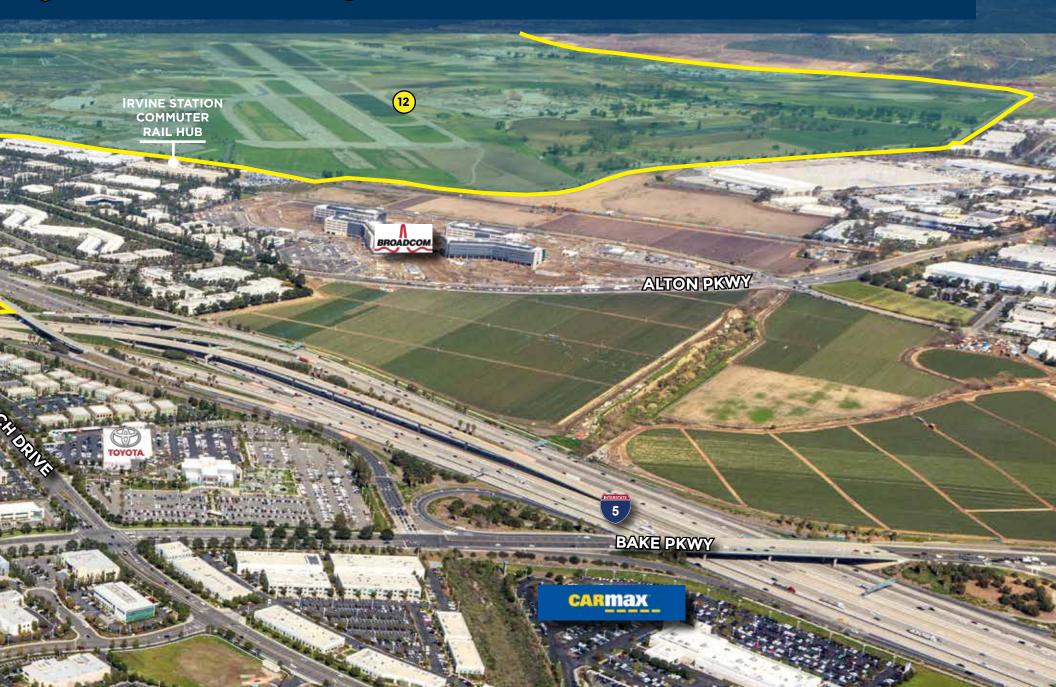

## **BUILDING FEATURES**

HIGH IMAGE & VISABILITY EXCEPTIONAL REGIONAL ACCESS

PREEMINENT
IRVINE
SPECTRUM
LOCATION

LIVE WORK PLAY

- · 26.800 SF available for lease
- High image office building with prominent Bake Parkway building top signage
- High end interior finishes with striking atrium lobby with stone fireplace
- USGBC LEED® Certified for interior design and construction
- Immediate freeway access: Bake Parkway and Irvine Center Drive
- Free surface parking (4.3:1,000 SF)
- Large kitchen that opens directly to outdoor area, perfect for corporate entertainment and employee dining
- · Elevator served
- Walk to Los Olivos retail amenities and Apartment Communities