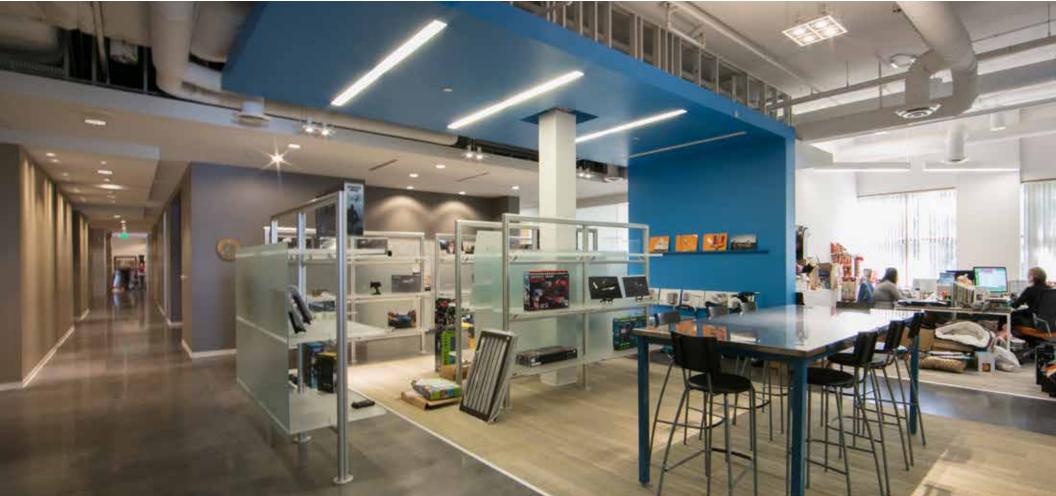

## **BUILDING FEATURES**

HIGH IMAGE & VISABILITY EXCEPTIONAL REGIONAL ACCESS

PREEMINENT
IRVINE
SPECTRUM
LOCATION

LIVE WORK PLAY

- · 26.800 SF available for lease
- High image office building with prominent Bake Parkway building top signage
- High end interior finishes with striking atrium lobby with stone fireplace
- USGBC LEED® Certified for interior design and construction
- Immediate freeway access: Bake Parkway and Irvine Center Drive
- Free surface parking (4.3:1,000 SF)
- Large kitchen that opens directly to outdoor area, perfect for corporate entertainment and employee dining
- · Elevator served
- Walk to Los Olivos retail amenities and Apartment Communities