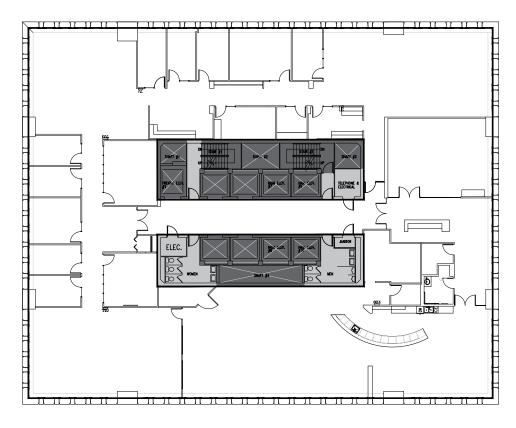

## SUITE 1500 14,947 RSF

### SPACE FEATURES

- » Available now!
- » Open work area
- » Multiple private offices
- » Multiple conference rooms
- » Kitchenette