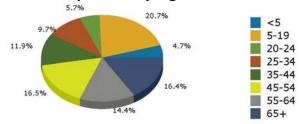

### Uses Permitted by Conditional Use

- Personal Care Center
- Outdoor Entertainment
- Dwelling in Combination
- Outside Storage or Display
- Helistop

ROUTE 313 & KING ROAD. NEW BRITAIN, PA

| AREA WORKFORCE & E                      | USINESS       | DEMOGR | RAPHICS |
|-----------------------------------------|---------------|--------|---------|
| 2016 HIGHER EDUCATION                   | Age 25+       | 3 Mile | 5 Mile  |
| Total Workfo                            | rce Age 25+   | 15,449 | 43,478  |
| Some College No Degree                  |               | 15%    | 15.9%   |
| Asso                                    | ociate Degree | 6.4%   | 6.7%    |
| Bachelor's Degree                       |               | 29.4%  | 29.8%   |
| Graduate/Profes                         | sional Degree | 20.6%  | 20.1%   |
| 2016 EMPLOYED WHITE C                   | OLLAR         | 3 Mile | 5 Mile  |
| Total Employed Populati                 | on Age I6+    | 12,151 | 34,619  |
| White Collar (Total of All Employed)    |               | 72.8%  | 73.6%   |
| Management/Business/Financial           |               | 20.8%  | 21.1%   |
| Professional                            |               | 28.2%  | 26.4%   |
|                                         | Sales         | 12.2%  | 13.9%   |
| Administr                               | ative Support | 11.6%  | 12.2%   |
| AREA BUSINESS                           |               | 3 Mile | 5 Mile  |
| Total Business In Area                  |               | 1,200  | 3,767   |
| Finance/Insurance/Real Estate           | Businesses    | 122    | 420     |
|                                         | Employees     | 774    | 2,730   |
| Professional, Scientific & Tech Service | s Businesses  | 118    | 457     |
|                                         | Employees     | 1,038  | 3,633   |
| Administration & Support                | Businesses    | 49     | 179     |
|                                         | Employees     | 206    | 1,050   |
| Educational Services                    | Businesses    | 25     | 87      |
|                                         | Employees     | 563    | 2,083   |
| Healthcare & Social Assistance          | Businesses    | 100    | 344     |
|                                         | Employees     | 1,200  | 5,674   |