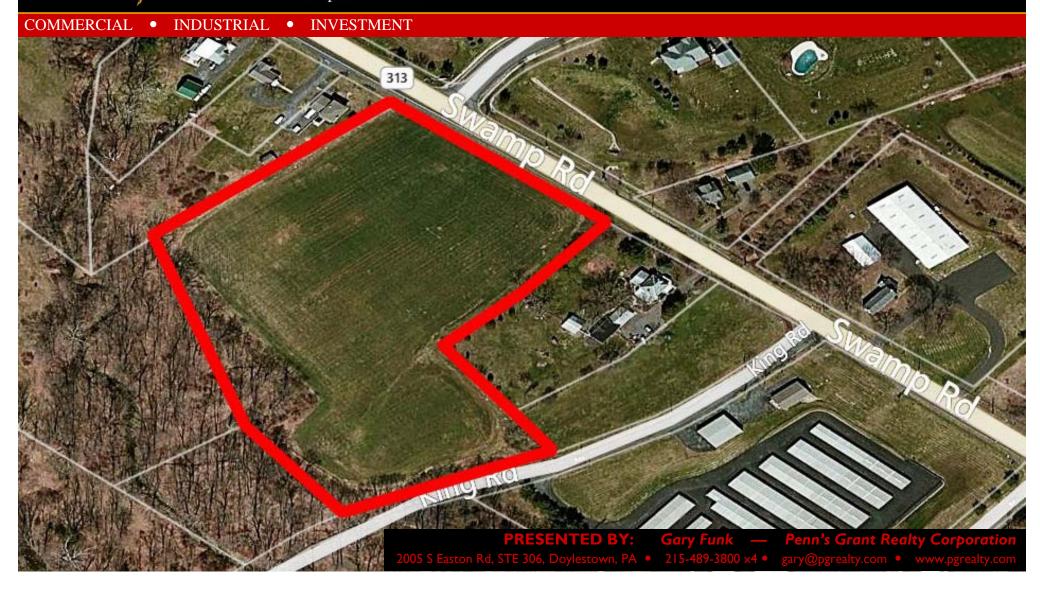

# 7.3 I ± ACRES COMMERCIAL LAND

PENN'S GRANT REALTY

Frontage on Route 313 (W. Swamp) & King Road New Britain Township, Bucks County, PA

Corporation

ROUTE 313 & KING ROAD, NEW BRITAIN, PA

### **PROPERTY SPECIFICATIONS**

High visibility and dual access to both Rout 313 (W. Swamp Road) and King Road.

#### **PROPERTY SPECIFICATIONS**

| Lot Size:             |                              | 7.31± acres              |
|-----------------------|------------------------------|--------------------------|
| Frontage:             | 391'± on Route 313 (W. Swamp | Rd) & 316'± on King Road |
| Daily Traffic Count—R | oute 313/Swamp Road:         | 18,879                   |
| Water:                |                              | Private                  |
| Sewer:                |                              | Perk Site                |
| Utilities:            |                              | PECO                     |
| Zoning:               |                              | OP— Office Park District |
| Municipality:         |                              | New Britain Townships    |
| Tax Parcel:           |                              | 26-004-028-002           |
| Land Tax Assessment:  |                              | \$15,760                 |
| Annual Tax (2017):    |                              | \$2,512                  |
| Sale Price:           |                              | \$695,000                |