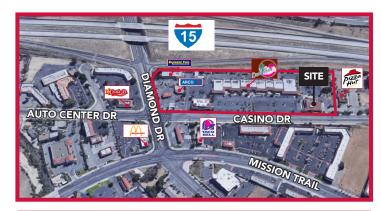

# **TRAFFIC COUNTS**

9,000 CPD

On Diamond Drive Source: Regis Online 7,000 CPD
On Casino Drive