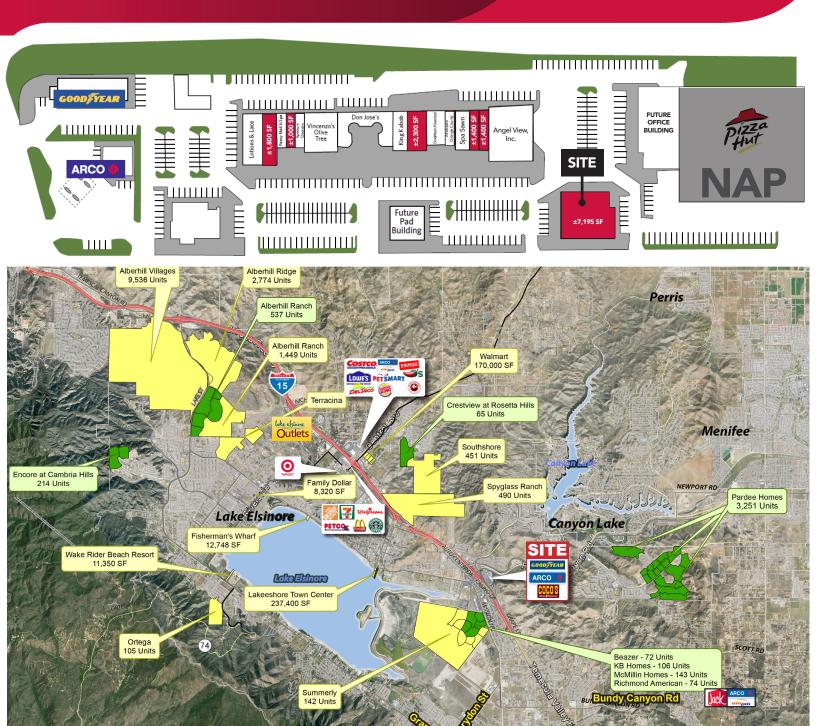

# ±7,195 SF FORMER RESTAURANT FOR LEASE SHOPPER'S SQUARE

31712-31724 CASINO DRIVE I LAKE ELSINORE, CA 92530

# **HIGHLIGHTS:**

- Dedicated Freeway
   Pylon Sign Available
- Easy Access to I-15
- 2nd Generation Fully Fixturized Restaurant
- Building includes a banquet room/hall

- Strengthening Trade Area
- Busy Retail Corridor
- Strong Daytime Traffic
- Excellent Tenant Mix

# **TRAFFIC COUNTS**

9,000 CPD

On Diamond Drive Source: Regis Online 7,000 CPD
On Casino Drive