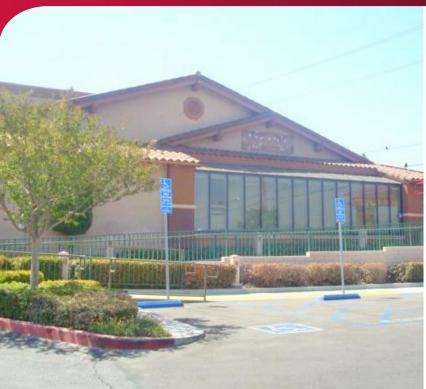

# ±7,195 SF FORMER RESTAURANT FOR LEASE SHOPPER'S SQUARE

31712-31724 CASINO DRIVE I LAKE ELSINORE, CA 92530

# **HIGHLIGHTS:**

- Dedicated Freeway
   Pylon Sign Available
- Easy Access to I-15
- 2nd Generation Fully Fixturized Restaurant
- Building includes a banquet room/hall

- Strengthening Trade Area
- Busy Retail Corridor
- Strong Daytime Traffic
- Excellent Tenant Mix