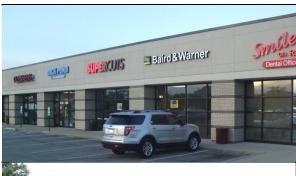

## Ravens Crossing Randall Rd, Carpentersville

Office/Retail Space

2166 1,422 sq.ft. \$1,896/month \$16/sf/yr 2153 4,460 sq.ft. \$5,203/month \$14/sf/yr

CAM & Tax rate. \$10.16/sq.ft.

Excellent exposure, signage, identity off busy road