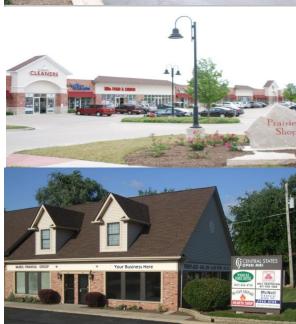

## Prairie Shops, Lake in the Hills

Retail space

9461 Ackman Rd. 887 sq.ft. \$961/month \$13/sf/yr 9525 Ackman Rd. 2,000 sq.ft. \$2,000/month \$12/sf/yr

CAM & Tax \$6.95/sq.ft.

Strip Center at intersection of Ackman & Lakewood Rd. 64,000 people in 3 mile radius