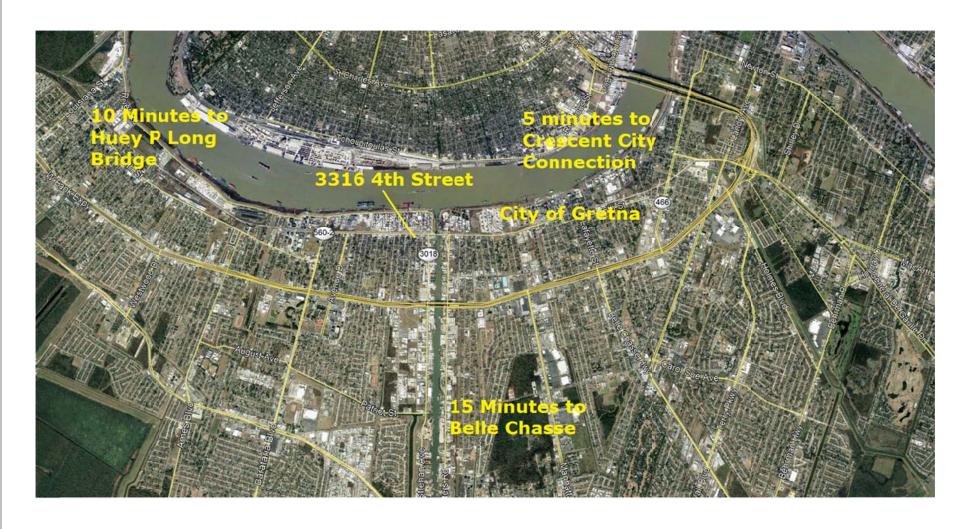

**Great Central Location** Access:

5 minutes to Crescent City connection (after 4<sup>th</sup> st. extension is complete)

10 minutes to Huey P. Long Bridge & 15 minutes to Belle Chasse

4<sup>th</sup> Street Extension project is estimated to be completed in early 2019 It will create direct access from 4<sup>th</sup> street to the crescent city connection

## **Location Map**