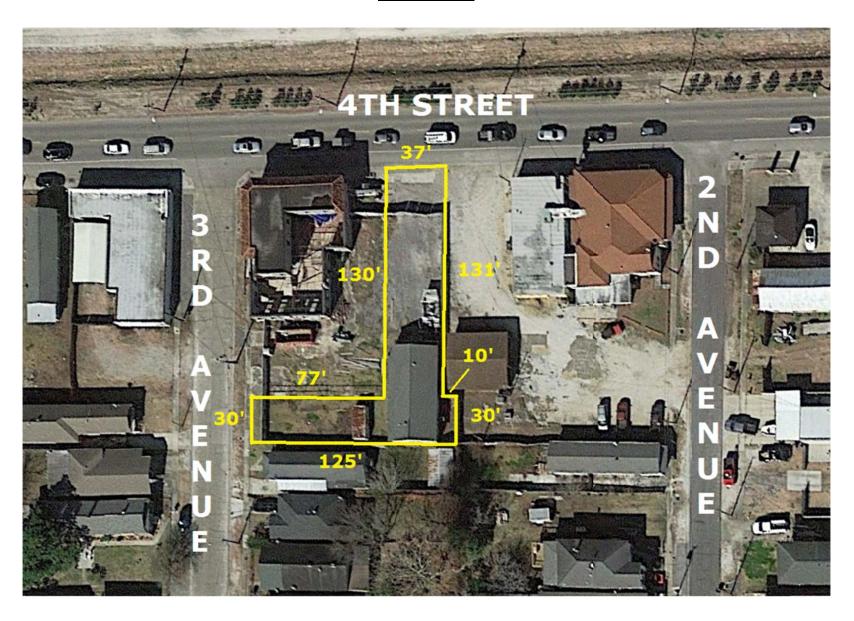

**Building:** 1,400sf renovated Office building

Comprised of 4 Offices, conference room, restroom & kitchen

Approximately 8,600 square feet Land:

37' frontage on 4th Street AND 30' frontage on 3rd Avenue

Details: » X flood zone

» Zoned C-1

» Frontage on 2 streets

» Partially Fenced

**Business Uses:** Great location for a service industry business including such as a Plant

> Nursery, Landscaping company, Contractor, small repair shop, etc All business uses to be verified by Jefferson Parish Permit Office

## **Aerial**