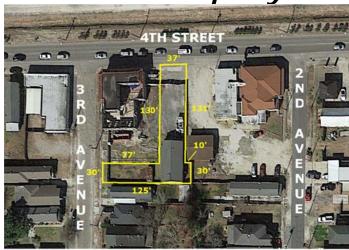

**Building:** 1,400sf renovated Office building

Comprised of 4 Offices, conference room, restroom & kitchen

Approximately 8,600 square feet Land:

37' frontage on 4th Street AND 30' frontage on 3rd Avenue

Details: » X flood zone

» Zoned C-1

» Frontage on 2 streets

» Partially Fenced

**Business Uses:** Great location for a service industry business including such as a Plant

> Nursery, Landscaping company, Contractor, small repair shop, etc All business uses to be verified by Jefferson Parish Permit Office