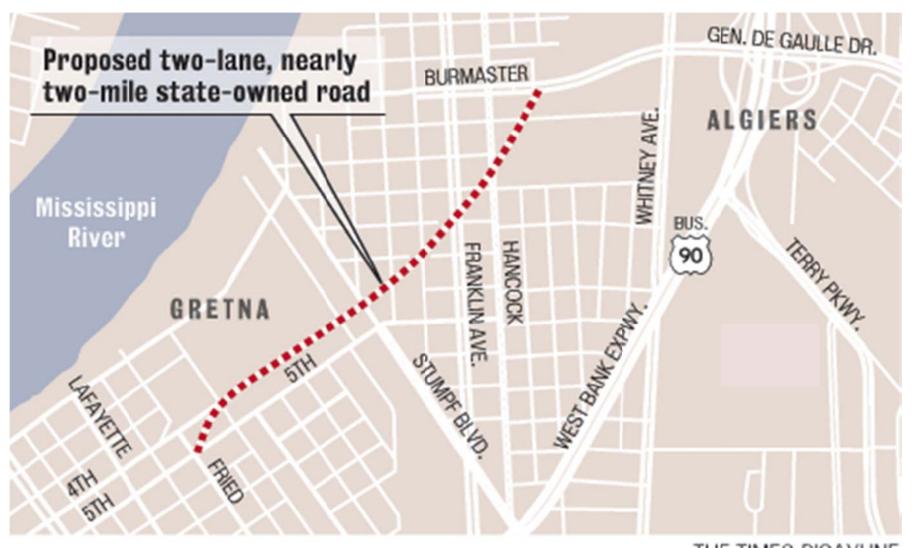

**Great Central Location** Access:

5 minutes to Crescent City connection (after 4<sup>th</sup> st. extension is complete)

10 minutes to Huey P. Long Bridge & 15 minutes to Belle Chasse

4<sup>th</sup> Street Extension project is estimated to be completed in early 2019 It will create direct access from 4<sup>th</sup> street to the crescent city connection

## **4<sup>th</sup> Street Extension**

THE TIMES-PICAYUNE