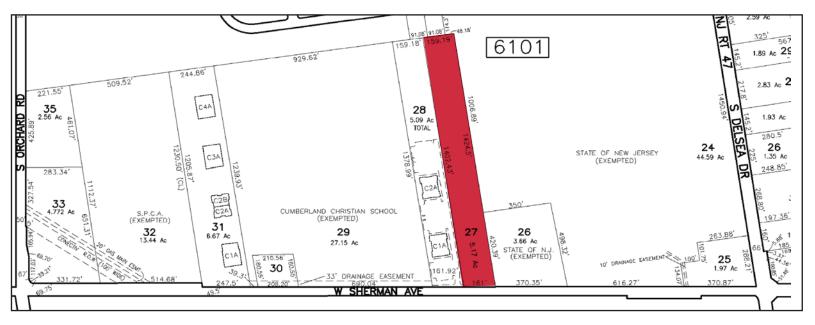

# Tax Map

### 964 W. Sherman Avenue, Vineland, NJ 08360

Block 6101, Lot 27

| Property Details |                                                                |
|------------------|----------------------------------------------------------------|
| Lot Size:        | 5.15± Acres                                                    |
| Block/Lot:       | Block 6101, Lot 27                                             |
| Traffic:         | 12,909 VPD                                                     |
| Zoning:          | R-3                                                            |
| Other:           | 161 feet of frontage on W. Sherman Avenue 1,402± feet deep lot |