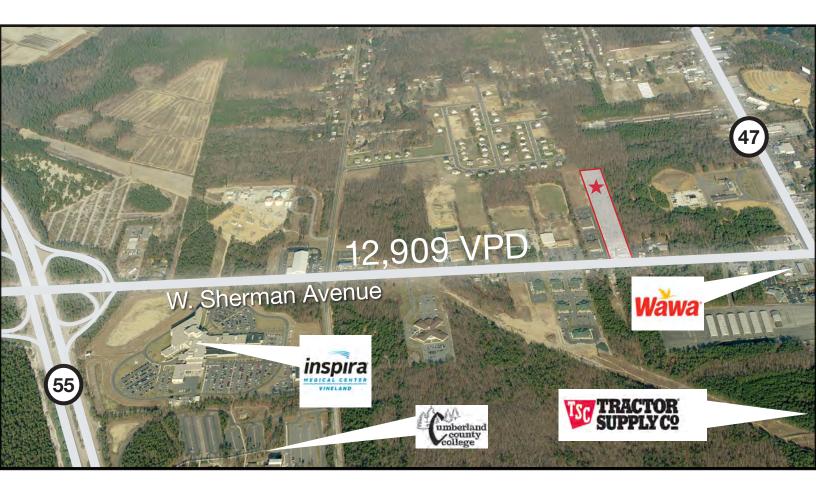

### 964 W. Sherman Avenue, Vineland, NJ 08360

Block 6101, Lot 27

| Property Details |                                                                |
|------------------|----------------------------------------------------------------|
| Lot Size:        | 5.15± Acres                                                    |
| Block/Lot:       | Block 6101, Lot 27                                             |
| Traffic:         | 12,909 VPD                                                     |
| Zoning:          | R-3                                                            |
| Other:           | 161 feet of frontage on W. Sherman Avenue 1,402± feet deep lot |

### Location

- Just off Route 47 Delsea Drive
- Easily accessed by both exit 27 and 29 of Route 55
- Conveniently located between Vineland and Millville