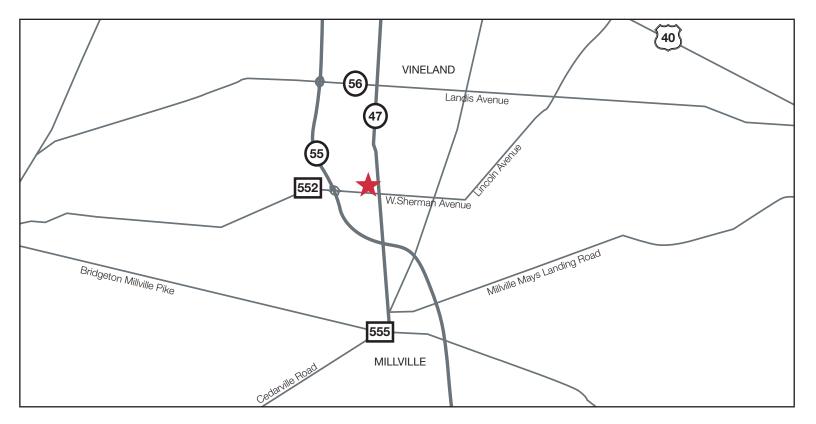

### Location

- Just off Route 47 Delsea Drive
- Easily accessed by both exit 27 and 29 of Route 55
- Conveniently located between Vineland and Millville