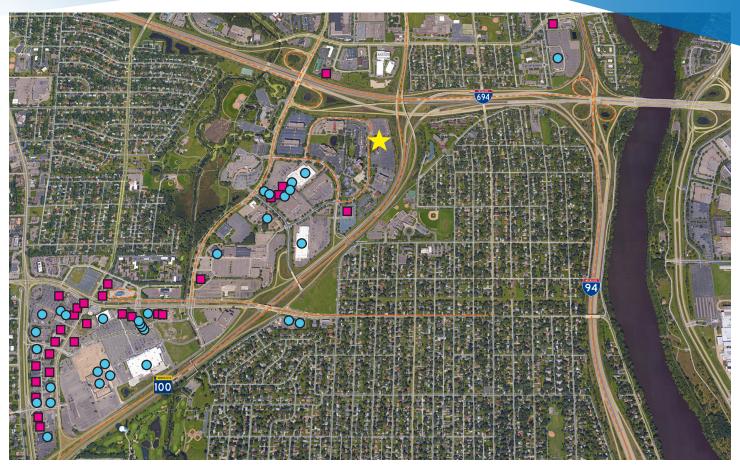

### **AREA AMENITIES**

- In close proximity to over 25 restaurants, multiple banks and plenty of retail
- Easy access to Hwy. 100, I-694 and I-94
- MTC Bus Route #722
   Nearby Brooklyn Center Transit hub with access to a multitude of metro transit bus lines

#### **AREA RESTAURANTS**

- Panera
- Great India
- Jambo Africa
- Davanni's
- Ocean Buffet
- Qudoba

- Wing Stop
- Applebee's IHOP

- Leeann Chins
- Burger King
- Wendy's
- Taco Bell
- Panda Express McDonald's

  - 50's Grill
- Jimmy John's Little Caesar's Pizza

### - Hook Fish & Chicken

- Starbucks
- Arby's
- Popeye's Chicken Pizza Hut
- Subway
- Schlotzsky's Deli

#### AREA RETAIL/ENTERTAINMENT •

- Target UPS STore
- O'Reilly
- Tires Plus - Wells Fargo
- Slumberland Sprint
- T-Mobile - Walmart
- AT&T - Sears
- Regal Cinema TCF Bank
- Michaels - Cub Foods
- NTB - T.J Maxx
- Lady Nails - Firestone
- H&Ŕ Block - GNC
- Family Dollar
- KG Fashion SuperStore

- CVS
- Fantastic Sams Discount Tire
  - Game Stop
  - Pro-cuts
  - LA Fitness
  - Foot Locker
  - Best Buy Mobile
  - -Curves

#### **BUS ROUTES**

**NORMA JAEGER, CCIM** 

612.359.1605

norma.jaeger@transwestern.com

706 2ND AVENUE SOUTH | SUITE 100 | MINNEAPOLIS, MINNESOTA 55402