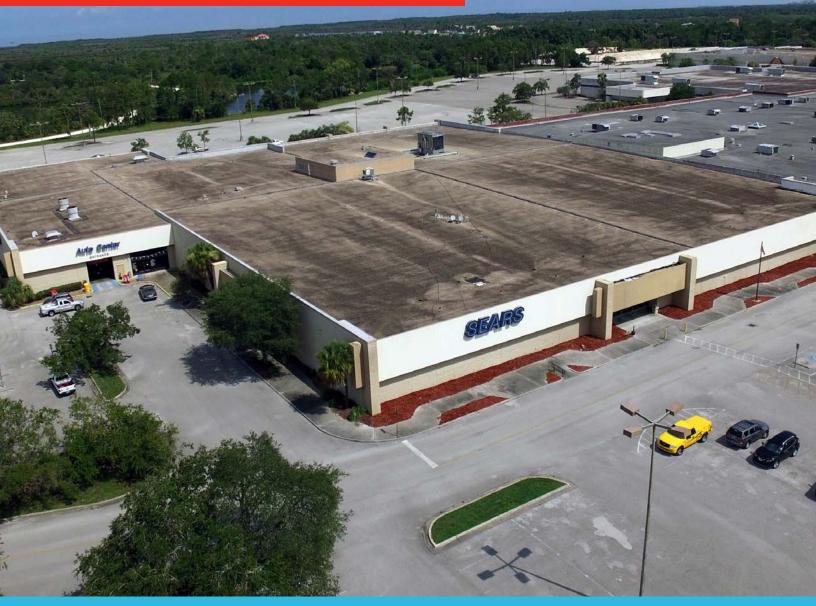

# **Sears Gulf View Square**

#### ATTRACTIVE LOCATION

The property is located in the heart of Port Richey's primary retail corridor that will appeal to national tenants.