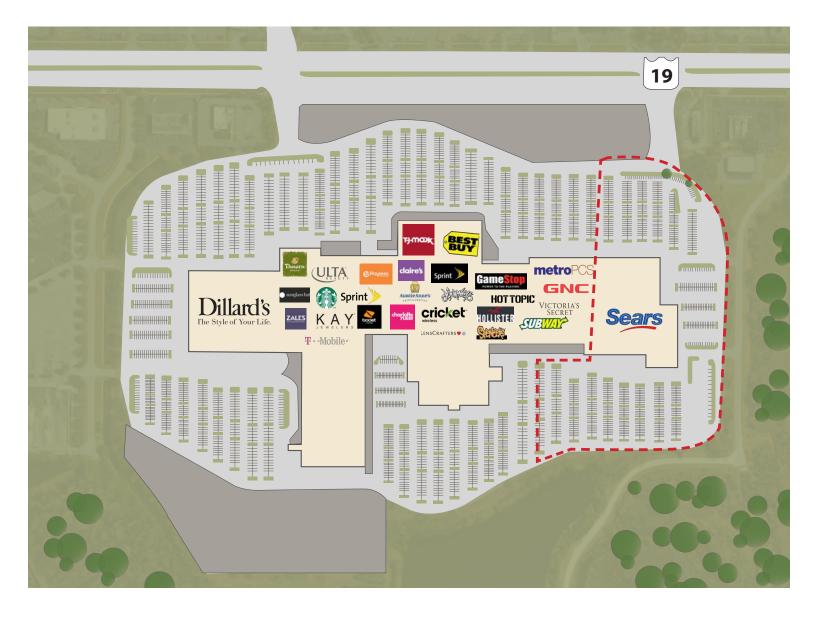

# INVESTMENT HIGHLIGHTS

#### ATTRACTIVE LOCATION

The property is located in the heart of Port Richey's primary retail corridor that will appeal to national tenants.

#### HIGHLY TRAFFICKED CORRIDOR

U.S. 19 (57,000 VPD) acts as the main regional corridor that connects the West Market Area to Clearwater, St. Petersburg and other important regional nodes.