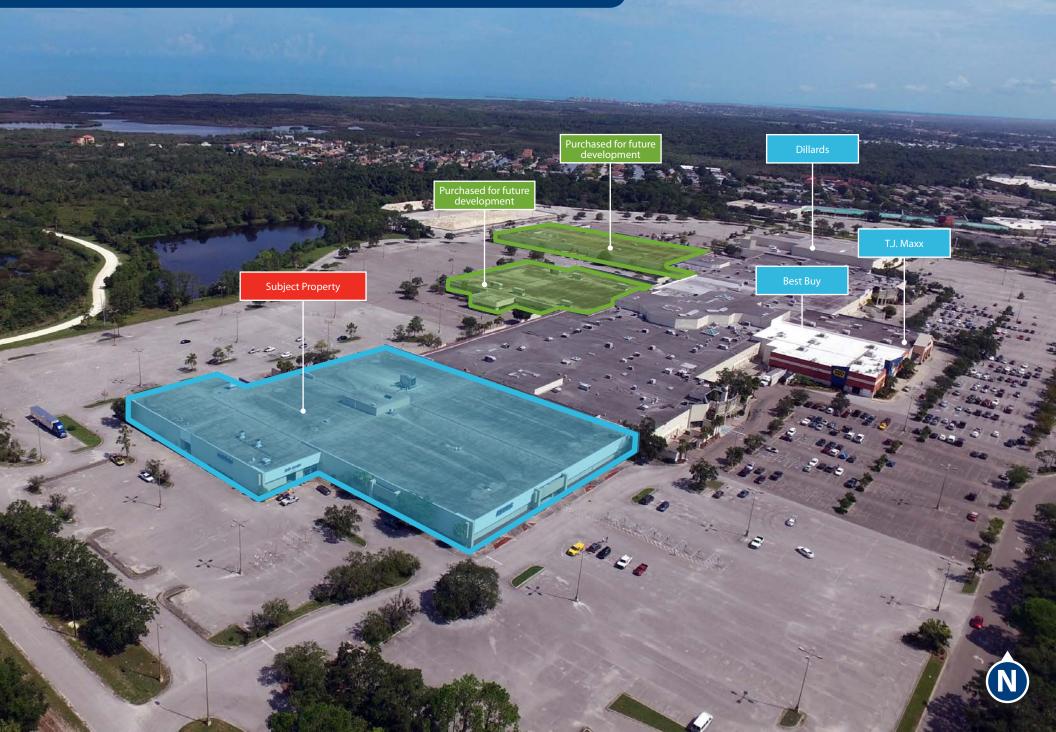

# PROPERTY AERIAL SHOWING ACCESS AND LANDMARKS

#### FUTURE DEVELOPMENT

The County encourages redevelopment at this location as part of The West Market Redevelopment Plan rebranded as "The Harbors".

Future land use allows for development of up to 356 multi-family units