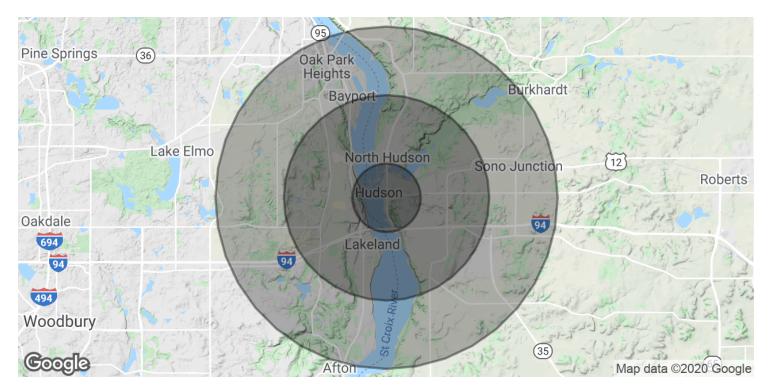

# Demographics Map & Report

| POPULATION           | 1 MILE    | 3 MILES   | 5 MILES   |
|----------------------|-----------|-----------|-----------|
| Total Population     | 5,086     | 23,649    | 42,222    |
| Average age          | 35.2      | 38.2      | 38.9      |
| Average age (Male)   | 34.1      | 37.3      | 38.2      |
| Average age (Female) | 36.8      | 39.7      | 39.8      |
| HOUSEHOLDS & INCOME  | 1 MILE    | 3 MILES   | 5 MILES   |
| Total households     | 2,094     | 9,306     | 16,471    |
| # of persons per HH  | 2.4       | 2.5       | 2.6       |
| Average HH income    | \$73,079  | \$88,237  | \$91,633  |
| Average house value  | \$272,130 | \$302,844 | \$327,010 |

\* Demographic data derived from 2010 US Census

TELUS PROPERTY SERVICES+ SOLUTIONS