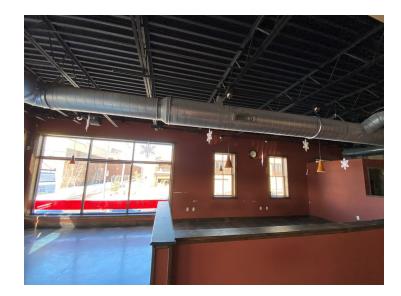

2,200 SF Can be divided to be \$2,000 per month (Gross) per individual condo/suite

PROPERTY

SERVICES +

SOLUTIONS

Renovated:

2019

Tenant Responsibilities: Utilities and waste

Located at the corner of Main Street and Locust Street Hudson, WI. Excellent conditioned space. One block from the lovely St Croix River boardwalk.

### **PROPERTY HIGHLIGHTS**

- Excellent view of the St. Croix River
- · 2 access points into the space
- Office space or restaurant
- Large windows facing the St. Croix River
- Traffic counts of 12,800 daily
- Guest parking available
- Subdivision options available

# Additional Photos

BRIAN ZELLER C: 612.325.3038 bzeller@ccim.net