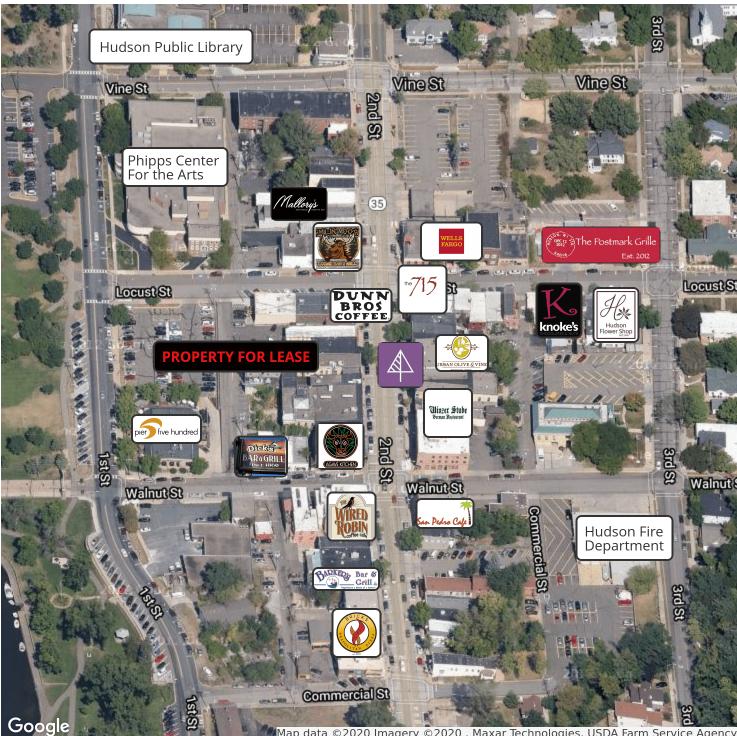

# Retailer Map Downtown Hudson

Map data ©2020 Imagery ©2020 , Maxar Technologies, USDA Farm Service Agency

**BRIAN ZELLER** C: 612.325.3038 bzeller@ccim.net