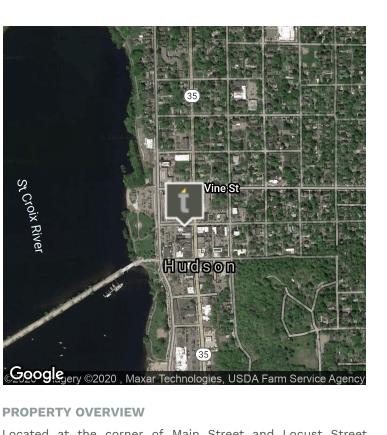

2,200 SF Can be divided to be \$2,000 per month (Gross) per individual condo/suite

PROPERTY

SERVICES +

SOLUTIONS

Renovated:

2019

Tenant Responsibilities: Utilities and waste

Located at the corner of Main Street and Locust Street Hudson, WI. Excellent conditioned space. One block from the lovely St Croix River boardwalk.