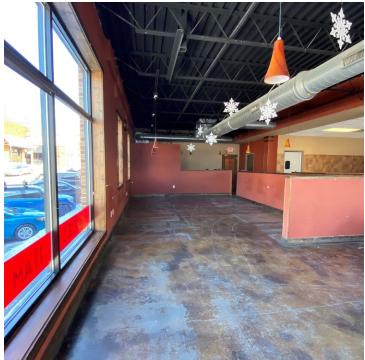

2,200 SF Can be divided to be \$2,000 per month (Gross) per individual condo/suite

PROPERTY

SERVICES +

SOLUTIONS

Renovated:

2019

Tenant Responsibilities: Utilities and waste

Located at the corner of Main Street and Locust Street Hudson, WI. Excellent conditioned space. One block from the lovely St Croix River boardwalk.

### **PROPERTY HIGHLIGHTS**

- Excellent view of the St. Croix River
- · 2 access points into the space
- Office space or restaurant
- Large windows facing the St. Croix River
- Traffic counts of 12,800 daily
- Guest parking available
- Subdivision options available

# Additional Photos

BRIAN ZELLER C: 612.325.3038 bzeller@ccim.net