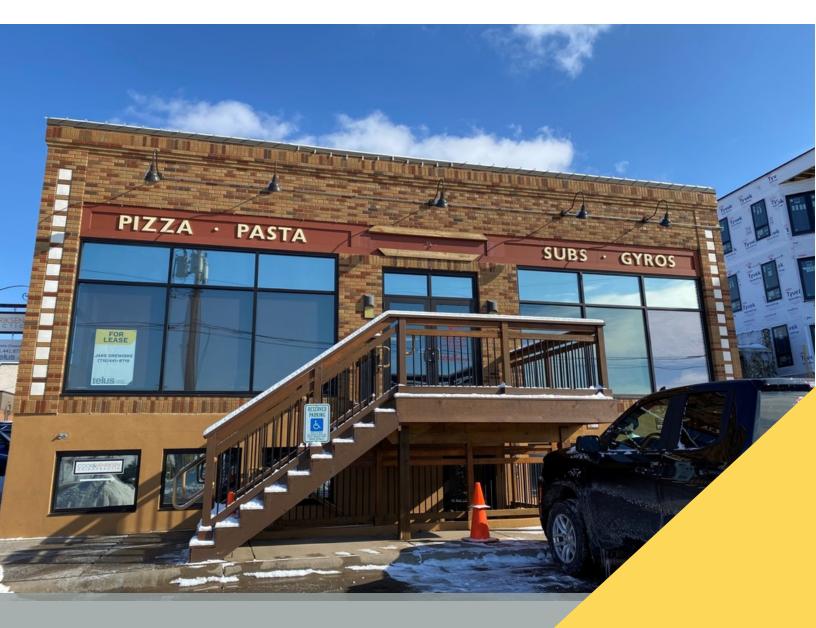

# **RIVERFRONT PROPERTY FOR LEASE**

# Suite 700 At 529 2nd Street Hudson, WI 54016

2,200 SF Can be divided to be \$2,000 per month (Gross) per individual condo/suite

PROPERTY

SERVICES +

SOLUTIONS

Renovated:

2019

Tenant Responsibilities: Utilities and waste

Located at the corner of Main Street and Locust Street Hudson, WI. Excellent conditioned space. One block from the lovely St Croix River boardwalk.

### **PROPERTY HIGHLIGHTS**

- Excellent view of the St. Croix River
- · 2 access points into the space
- Office space or restaurant
- Large windows facing the St. Croix River
- Traffic counts of 12,800 daily
- Guest parking available
- Subdivision options available